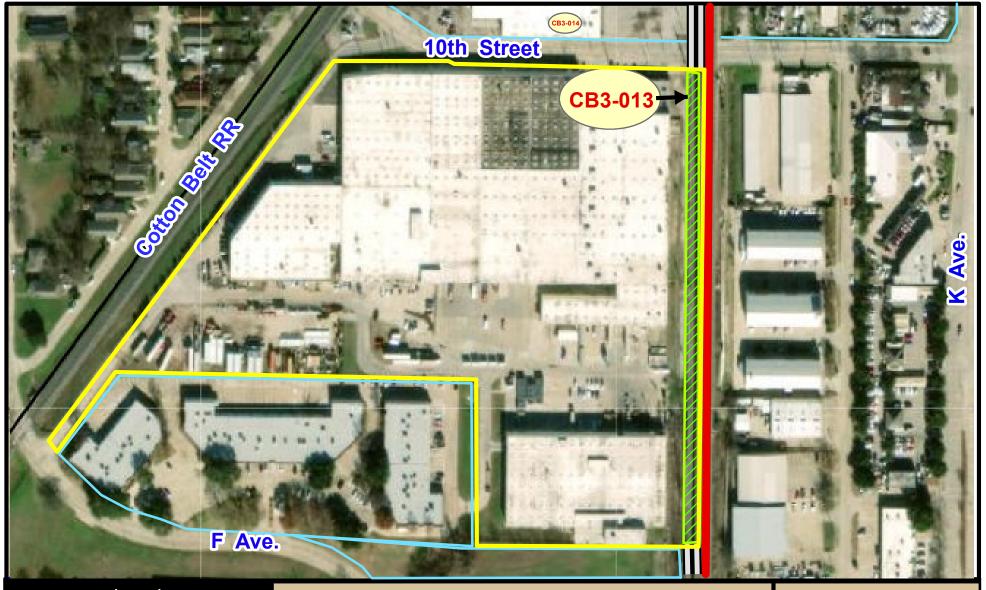

## Legend

Silver Line Corridor Limits
Red/Orange LRT Line
Property Boundaries
Whole Property Boundary Lines
Parcel CB3-013 (Partial Acq.)

## **DALLAS AREA RAPID TRANSIT**

Declare Public Necessity, Establish Just Compensation, and Authorize the Acquisition of Parcels CB3-013 and CB3-014 located in the City of Plano, Texas, for the Silver Line Regional Rail Project and Authorize Eminent Domain Proceedings for All Parcels, if Necessary.