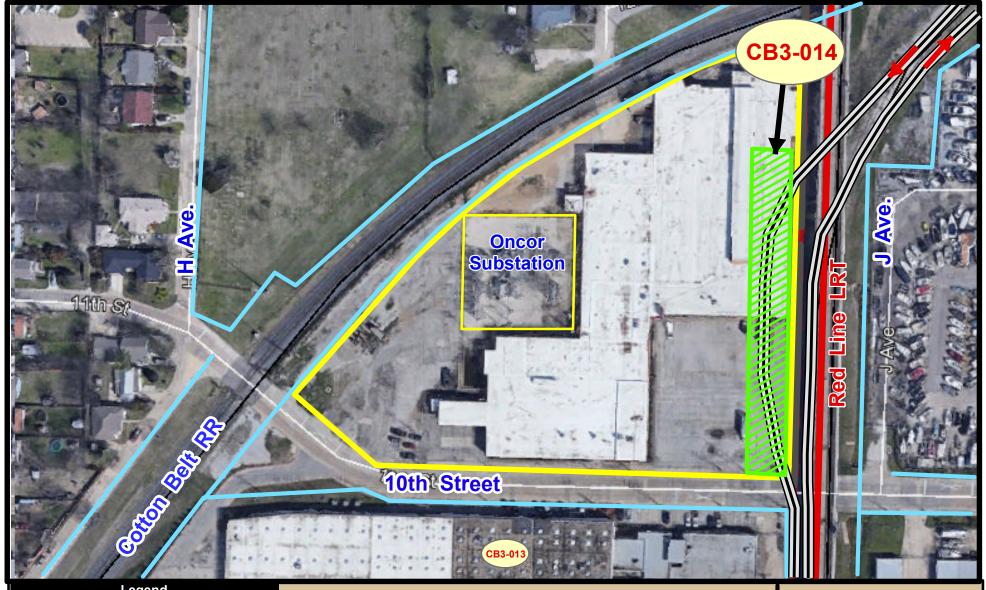

## Legend

## **DALLAS AREA RAPID TRANSIT**

Declare Public Necessity, Establish Just Compensation, and Authorize the Acquisition of Parcels CB3-013 and CB3-014 located in the City of Plano, Texas, for the Silver Line Regional Rail Project and Authorize Eminent Domain Proceedings for All Parcels, if Necessary.