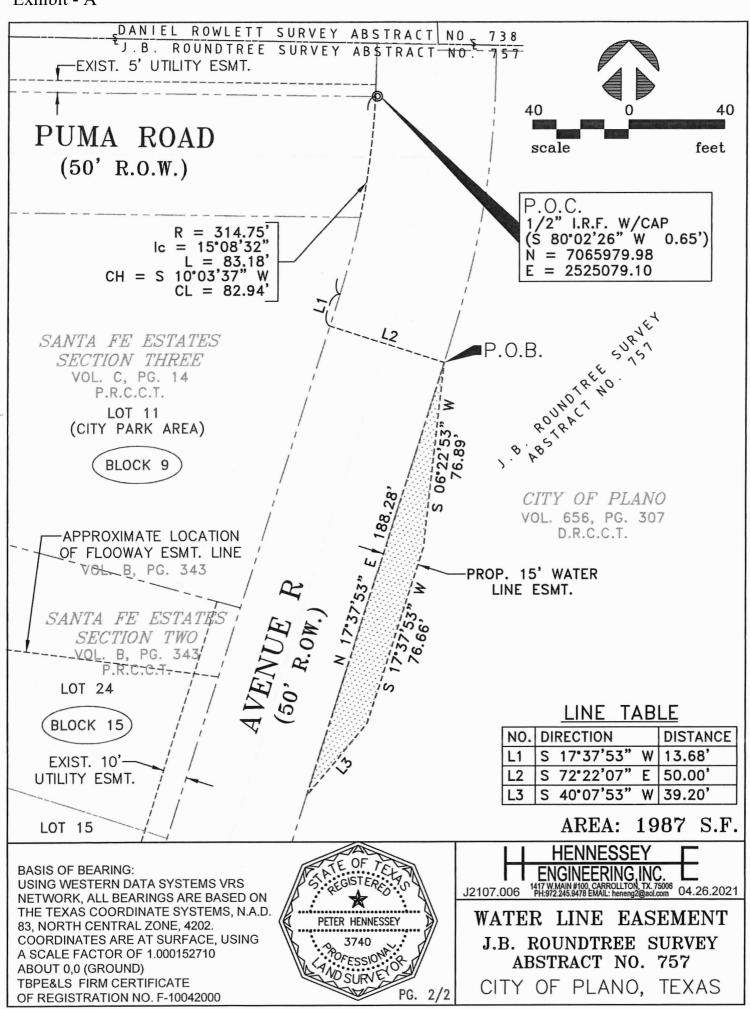

## Exhibit - A

## PROPERTY DESCRIPTION - WATER LINE EASEMENT

BEING a 1,987 square foot tract of land for a permanent water line easement situated in the J.B. ROUNDTREE, ABSTRACT No. 767, Collin County, Texas, and being part of a 18.65 acre tract of land (now commonly known as A.R. Schell Park) described in deed to City of Plano, Collin County, Texas, recorded in Volume 656, Page 307, Deed Records, Collin County, Texas, and being more particularly described as follows:

COMMENCING from a point at the intersection of the west line of Avenue R (a 50 foot Right-of-Way) and the the north line of Puma Road (a 50 foot Right-of-Way), also being the southwest corner of EAST DISTRICT PARK MAINTENANCE, an addition to the City of Plano, Collin County, Texas according to the map or plat thereof recorded in Volume B, Page 342, Plat Records, Collin County, Texas, and from which a capped 1/2 inch iron rod found bears S80°02'06"W, a distance of 0.65 feet for reference, said iron rod also being the true Point of Commencing of this description, said point having a Texas State Plane coordinate value of N=7065979.98, E=2525079.10 (ground), said point also being in a tangent curve to the right with a radius of 314.75 feet, having a central angle of 15°08'32", a chord bearing of South 10°03'37" West, a chord distance of 82.94 feet;

Continuing along the west line of said Avenue R and said curve to the right, an arc length of 83.18 feet to a point for corner in the west line of said Avenue R, and also being in the west line of Lot 11, Block 9, a park dedicated to the City of Plano as recorded in Volume C, Page 14, Plat Records, Collin County, Texas;

THENCE, South 17°37'53" West, along the west line of said Avenue R and the east line of said Lot 11, Block 9, a distance of 13.68 feet to a point for corner;

THENCE, South 72°22'07" East, across said Avenue R, a distance of 50 feet to the POINT OF BEGINNING, being in the east line of said Avenue R, and being in the west line of a xxx acre tract of land of The City of Plano, commonly known as A.R. Schell Park, City of Plano, Collin County, Texas:

THENCE, South 06°22'53" West, crossing Schell Park, a distance of 76.89 feet to a point for corner;

THENCE, South 17°37'53" West, crossing Schell Park a distance of 76.66 feet to a point for corner;

THENCE, South 40°07'53" West, crossing Schell Park, a distance of 39.20 feet feet to a point for corner in the east line of said Avenue R:

THENCE, North 17°37'53" East, along the east line of said Avenue R, a distance of 188.28 feet to the POINT OF BEGINNING, containing 1,987 square feet of land.

Subject to all easements of record.

Situated in the City of Plano, Collin County, Texas.

BASIS OF BEARING:
USING WESTERN DATA SYSTEMS VRS
NETWORK, ALL BEARINGS ARE BASED ON
THE TEXAS COORDINATE SYSTEMS, N.A.D.
83, NORTH CENTRAL ZONE, 4202.
COORDINATES ARE AT SURFACE, USING
A SCALE FACTOR OF 1.000152710 ABOUT 0,0 (GROUND)

HENNESSEY

ENGINEERING INC.

J2107.006 1417 W.MAIN #100, CARROLLTON, TX. 75006 PH:972.245,9478 EMAIL: heneng2@aol.com 04.26.2021

WATER LINE EASEMENT J.B. ROUNDTREE SURVEY ABSTRACT NO. 757

CITY OF PLANO, TEXAS

TBPE&LS FIRM CERTIFICATE OF REGISTRATION NO. F-10042000 PG. 1/2