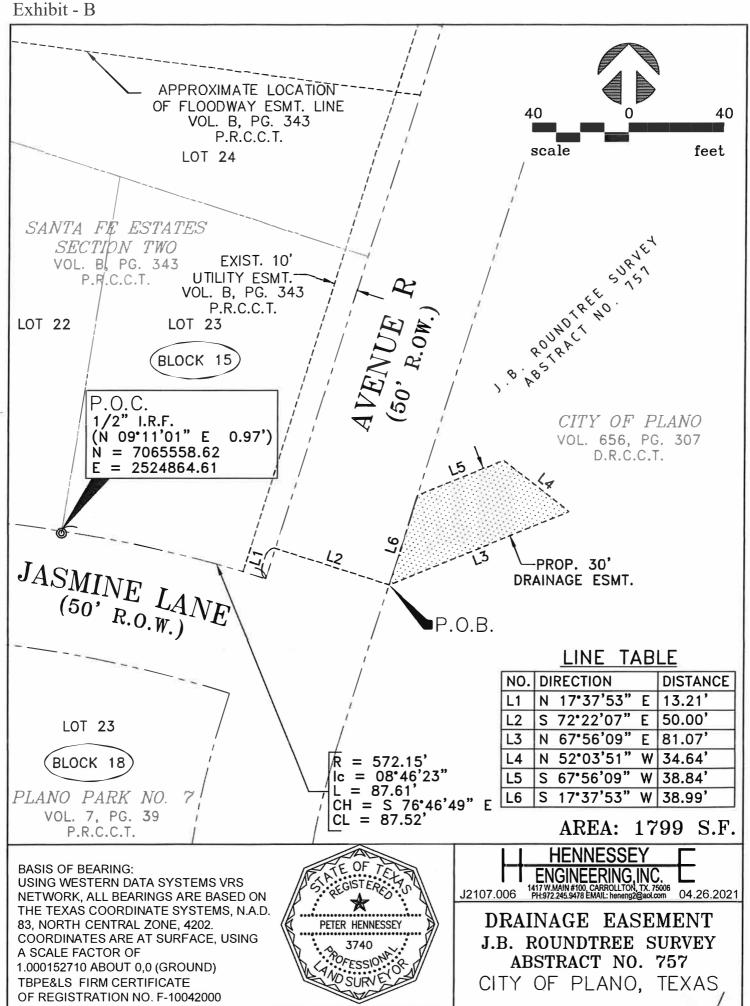

## Exhibit - B

## PROPERTY DESCRIPTION - DRAINAGE EASEMENT

BEING a 1,799 square foot tract of land for a permanent drainage easement situated in the J.B. ROUNDTREE, ABSTRACT No. 767, Collin County, Texas, and being part of a 18.65 acre tract of land (now commonly known as A.R. Schell Park) described in deed to City of Plano, Collin County, Texas, recorded in Volume 656, Page 307, Deed Records, Collin County, Texas, and being more particularly described as follows:

COMMENCING from a point in the north line of Jasmine Lane ( a 50 foot Right-of-Way) also being the southwest corner of Lot 23, Block 15 of Santa Fe Estates, Section 2, an addition to the City of Plano, Collin County, Texas according to the map or plat thereof recorded in Volume B, Page 343, Plat Records, Collin County, Texas, and from which a 1/2 inch iron rod found bears S09°11'01"W, a distance of 0.97 feet for reference, said iron rod also being the true POINT OF COMMENCING of this description, said point having a Texas State Plane coordinate value of N=7065558.62, E=2524864.61 (ground), also said point being in a tangent curve to the right with a radius of 572.15 feet, having a central angle of 08°46'23", a chord bearing of South 76°46'49" East, a chord distance of

Continuing along the north line of said Jasmine Lane and with said curve to the right, a distance of 87.61 feet to a point for corner at the intersection of the north line of said Jasmine Lane and the west line of Avenue R (a 50 foot Right-of-Way), and also being the southeast corner of said Lot 23, Block 15;

THENCE, North 17°37'53" East, along the west line of said Avenue R and the east line of said Lot 23, Block 15, a distance of 13.21 feet to a point for corner;

THENCE, South 72°22'07" West, across said Avenue R, a distance of 50.00 feet to the POINT OF BEGINNING, being in the east line of said Avenue R, and being in the west line of the said A. R. Schell Park, City of Plano, Collin County, Texas;

THENCE, North 67°56'09" East, crossing A.R. Schell Park, a distance of 81.07 feet to a point for corner:

THENCE, N52°03'51"W, crossing A.R. Schell Park a distance of 34.64 feet to a point for corner;

THENCE, South 67°56'09" West, crossing A.R. Schell Park, a distance of 38.84 feet feet to a point for corner in the east line of said Avenue R;

THENCE, South 17°37'53" West, along the east line of said Avenue R, a distance of 38.99 feet to the POINT OF BEGINNING, containing 1,799 square feet of land.

Subject to all easements of record.

Situated in the City of Plano, Collin County, Texas.

BASIS OF BEARING: USING WESTERN DATA SYSTEMS VRS NETWORK, ALL BEARINGS ARE BASED ON THE TEXAS COORDINATE SYSTEMS, N.A.D. 83, NORTH CENTRAL ZONE, 4202. COORDINATES ARE AT SURFACE, USING A SCALE FACTOR OF 1.000152710 ABOUT 0,0 (GROUND)

PETER HENNESSE TBPE&LS FIRM CERTIFICATE OF REGISTRATION NO. F-10042000

J2107.006

DRAINAGE EASEMENT J.B. ROUNDTREE SURVEY ABSTRACT NO. 757 CITY OF PLANO. TEXAS