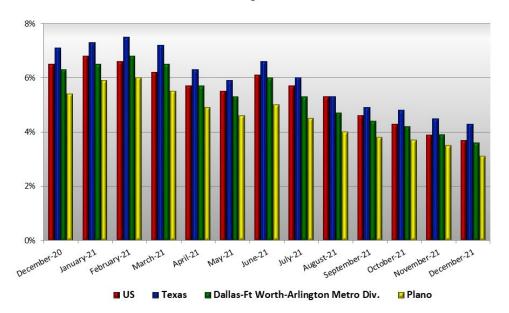

was \$35,456. Plano also entered into a Voluntary Collection Agreement with HomeAway effective February 1, 2020. HomeAway occupancy tax received for November was \$5,781. Additional revenue received for corporate housing and other short-term rentals was \$4,065. These amounts are not represented in the totals above.

# Hotel/Motel Occupancy Tax Six Month Trend Figure VIII



The six month trend amount will not equal the hotel/motel taxes reported in the financial section. The economic report is based on the amount of taxes earned during a month, while the financial report indicates when the City received the tax.

Due to COVID19, the hotel industry has suffered greatly causing the tax payments received to be reduced drastically.

# Unemployment Rates Unadjusted Rate Comparison Figure IX



Figure IX shows unemployment rates for the US, the State of Texas, the Dallas-Forth Worth- Arlington Metropolitan Division, and the City of Plano from December 2020 to December 2021.

\*Rates are not seasonally adjusted and are provided by the Labor Market & Career Information (LMCI) Department of the Texas Workforce Commission.

## Average Home Selling Price By City Figure X



Figure X shows the average home selling price and percentage change for the City of Plano and four area cities. The average sales price in Plano has increased \$58,342 from \$477,838 in December 2020 compared to \$536,180 in December 2021.

Please note that the average sales price can change significantly from month to month due to the location of the properties sold.

Figure XI represents the percentage of sales