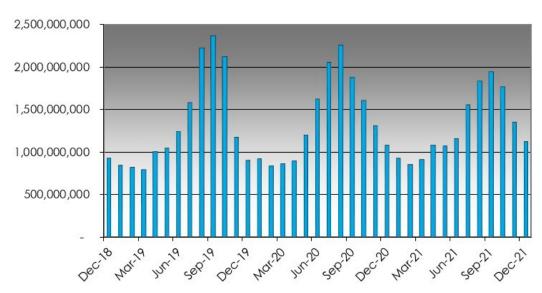

igible for a tax abatement agreement. During this past quarter, there were no approved tax abatements.

Enacted by the Texas Legislature in 1991, 380 Agreements let cities make loans and grants of public money to businesses or developers in return for building projects within the city. Cities often pay these grants from the increase in sales or property taxes generated by the project. During this past quarter, no jobs were created via 380 agreements.

Please note that the information presented in this figure is updated quarterly based on the date the agreement was passed by City Council. This figure represents information since the creation of the Economic Development Fund in 2006 and does not reflect the full history of incentives offered.

## Local Water Consumption (Gallons) Figure VI



In December, the City of Plano pumped 1,393,040,000 gallons of water from the North Texas Municipal Water District (NTMWD). The minimum daily water pumpage was 35,590,000 gallons, which occurred on Saturday, December 18th. Maximum daily pumpage was 53,200,000 gallons and occurred on Friday, December 3rd. This month's average daily pumpage was 44,937,000 gallons.

Figure VI shows the monthly actual local water consumption.

## Annualized Water & Sewer Billings Figure VII



■ Sewer

The actual water and sewer customer billing revenues in December were \$7,153,984 and \$6,239,164 representing an increase of 2.53% and 11.97% respectively, compared to December 2020 revenues. The aggregate water and sewer accounts totaled \$13,393,148 for an increase of 6.72%.

December consumption brought an