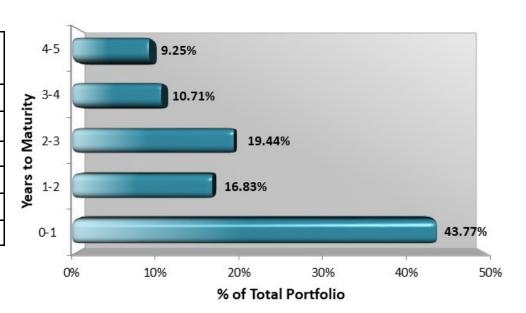

## **ABOUT THIS REPORT**

The City of Plano Finance Department is dedicated to excellence in local government, comprehensive fiscal management, compliance and reporting. The Comprehensive Monthly Financial Report (CMFR) is a unique document, directed at providing our audience (internal and external users), with the general awareness of the City's financial positions and economic activity.