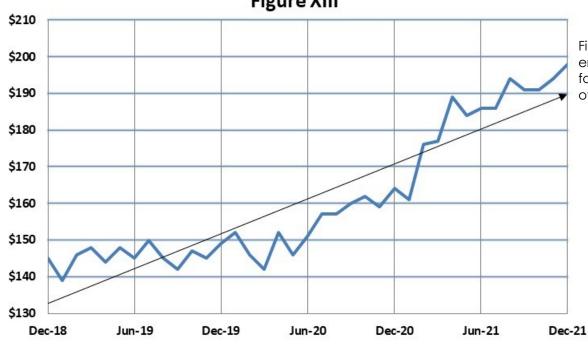

## **ABOUT THIS REPORT**

The City of Plano Finance Department is dedicated to excellence in local government, comprehensive fiscal management, compliance and reporting. The Comprehensive Monthly Financial Report (CMFR) is a unique document, directed at providing our audience (internal and external users), with the general awareness of the City's financial positions and economic activity.