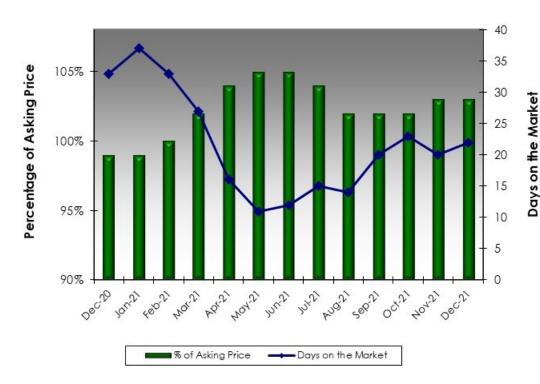

Plano and four area cities. The average sales price in Plano has increased \$58,342 from \$477,838 in December 2020 compared to \$536,180 in December 2021.

Please note that the average sales price can change significantly from month to month due to the location of the properties sold.

Figure XI represents the percentage of sales price to asking price for single family homes for the past year along with days on the market. The percentage of asking price increased from 99% in December 2020 to 103% in December 2021. Days on the market decreased from 33 days in December 2020 to 22 days December 2021.

Please note that the percentage of asking price and number of days on the market can change significantly from month to month due to the location of the properties sold.

## Real Estate Recap



# Price per Square Foot by City Figure XII



Figure XII shows the price per square foot for the month of December in 2019, 2020, and 2021 for the City of Plano and 4 area cities. The price per square foot in Plano increased 21% in December 2021 when compared to December 2020.

Please note that the price per square foot can change significantly from month to month due to the location of the properties sold

City of Plano Price per Square Foot Trend Figure XIII



Figure XIII shows the average price per square foot in the City of Plano over the last 3 years.



## **SECTION C**

## **INVESTMENT REPORT**

# City of Plano Comprehensive Monthly Financial Report

Funds of the City of Plano are invested in accordance with Chapter 2256 of the "Public Funds Investment Act." The Act clearly defin