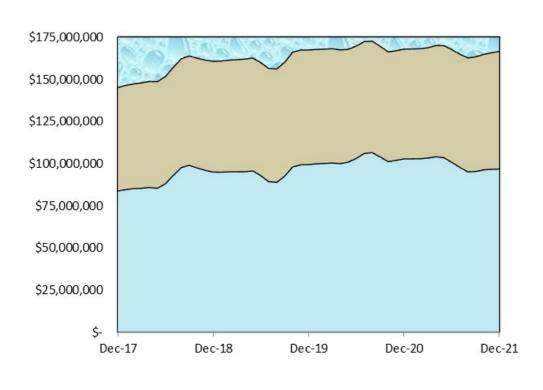

nformation presented in this figure is updated quarterly based on the date the agreement was passed by City Council. This figure represents information since the creation of the Economic Development Fund in 2006 and does not reflect the full history of incentives offered.

## Local Water Consumption (Gallons) Figure VI



In December, the City of Plano pumped 1,393,040,000 gallons of water from the North Texas Municipal Water District (NTMWD). The minimum daily water pumpage was 35,590,000 gallons, which occurred on Saturday, December 18th. Maximum daily pumpage was 53,200,000 gallons and occurred on Friday, December 3rd. This month's average daily pumpage was 44,937,000 gallons.

Figure VI shows the monthly actual local water consumption.

## Annualized Water & Sewer Billings Figure VII



■ Sewer

The actual water and sewer customer billing revenues in December were \$7,153,984 and \$6,239,164 representing an increase of 2.53% and 11.97% respectively, compared to December 2020 revenues. The aggregate water and sewer accounts totaled \$13,393,148 for an increase of 6.72%.

December consumption brought annualized revenue of \$96,694,635 for water and \$69,736,245 for sewer, totaling \$166,430,880. This total represents a decrease of 0.78% compared to last year's annualized revenue.

Figure VII represents the annualized billing history of water and sewer revenues for December 2017 through December 2021.

■ Water

November revenue from hotel/motel occupancy tax was \$744,022. This represents an increase of \$410,566 or 123.12% compared to November 2020. The average monthly re