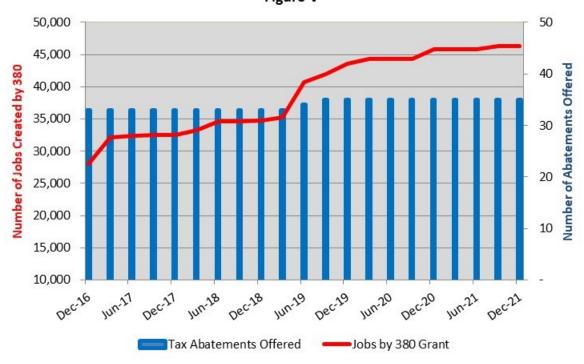

ea cities, comparing January 2022 to January 2021, ranged from 21.75% for the City of Farmers Branch to 50.36% for the City of Arlington.

# Sales Tax Actual Monthly Revenue Figure IV



Sales tax allocation of \$8,639,882 was remitted to the City of Plano in the month of January. This amount represents an increase of 27.51% compared to the amount received in January 2021. Sales tax revenue is generated from the 1% tax on applicable business activity within the City. These taxes were collected by businesses on November revenue, reported in December to the State, and received in January by the City of Plano.

Figure IV represents actual sales and use tax receipts for the months of November, December, and January of the last three fiscal years.

## Cumulative Jobs Created in Plano Figure V



Figure V tracks the number of jobs cumulatively created in Plano due to the City entering into a 380 Economic Development Agreement (380 Grant) and the number of cumulative tax abatements offered.

The City of Plano occasionally uses property tax abatements to attract new industry and commercial enterprises, and to encourage the retention and development of existing businesses. The City can limit the property taxes assessed on real property or tangible personal property located on real property due to the repairs or improvements to the property. Only property located within a reinvestment zone is eligible for a tax abatement agreement. During this past quarter, there were no approved tax abatements.

Enacted by the Texas Legislature in 1991, 380 Agreements let cities make loans and grant