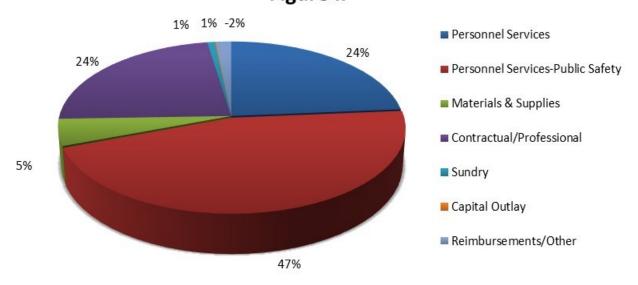

### **GENERAL FUND**

|                                 |     | 2020-21      | 2021-22      | 2021-22      | 2021-22         |
|---------------------------------|-----|--------------|--------------|--------------|-----------------|
|                                 |     | YTD Actual   | Orig. Budget | YTD Actual   | YTD % of Budget |
| Revenues:                       |     |              |              |              |                 |
| Taxes                           |     |              |              |              |                 |
| Property Tax                    | 5   | 57,275,768   | 152,928,764  | 54,039,650   | 35.3%           |
| Sales Tax                       |     | 22,129,421   | 87,149,229   | 26,115,185   | 30.0%           |
| Other Tax                       |     | -            | 1,826,743    | 453,331      | 24.8%           |
| Franchise fees                  |     | 4,200,815    | 19,194,571   | 3,717,673    | 19.4%           |
| Other                           | 992 | 6,408,874    | 31,844,864   | 9,109,700    | 28.6%           |
| Total                           |     | 90,014,878   | 292,944,171  | 93,435,539   | 31.9%           |
| Expenditures and encumbrances:  |     |              |              |              |                 |
| Expenditures                    | 5   | 70,513,159   | 297,094,724  | 71,730,500   | 24.1%           |
| Reimbursements to/(from)        |     |              |              |              |                 |
| other funds                     |     | (10,452,161) | (5,104,267)  | (1,153,236)  | 22.6%           |
| Capital outlay                  |     | 102,764      | 1,507,710    | 81,942       | 5.4%            |
| Total                           | _   | 60,163,762   | 293,498,167  | 70,659,206   | 24.1%           |
| Excess (deficiency) of revenues |     |              |              |              |                 |
| over (under) expenditures       | -   | 29,851,116   | (553,996)    | 22,776,333   |                 |
| Other financing sources (uses): |     |              |              |              |                 |
| Transfers in                    | 5   | 5,314,880    | 21,593,920   | 5,398,480    | 25.0%           |
| Transfers out                   | _   | (14,957,275) | (60,235,396) | (15,177,939) | 25.2%           |
| Net change in fund balance      |     | 20,208,721   | (39,195,472) | 12,996,874   |                 |
| Fund balance - December 1       |     |              |              | 65,548,677   |                 |
| Fund balance - December 31      |     |              |              | 78,545,551   |                 |

### **EXPENSES**

- Despite an additional pay period in October 2020 and decreased headcount, personnel services expenditures increased \$1,221,011 primarily due to a 3% salary increase effective October 1, 2021.
- Costs for materials and supplies increased \$283,838 due to orders for wearing apparel and ammunition in the current year, as well as increased expenditures on maintenance parts and supplies and concrete.
- Contractual and professional service expenditures decreased \$442,503 primarily due to additional cleaning services at City facilities in the prior year as a result of the COVID-19 pandemic.
- Sundry expenses increased \$154,995 primarily due to increased orders for medical examinations in the current year for new hire screenings and physicals for Police officers.
- Net General Fund reimbursements to and from other funds decreased \$9,298,925 in the current year primarily due to prior year reimbursements from other funds related to CARES act funding and public safety salaries.