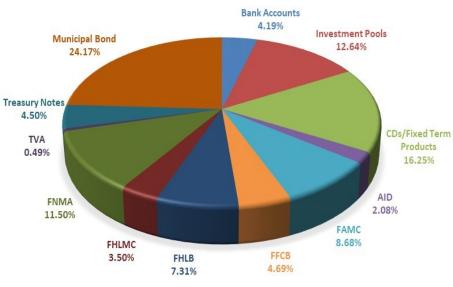

## **ABOUT THIS REPORT**

The City of Plano Finance Department is dedicated to excellence in local government, comprehensive fiscal management, compliance and reporting. The Comprehensive Monthly Financial Report (CMFR) is a unique document, directed at providing our audience (internal and external users), with the general awareness of the City's financial positions and economic activity.