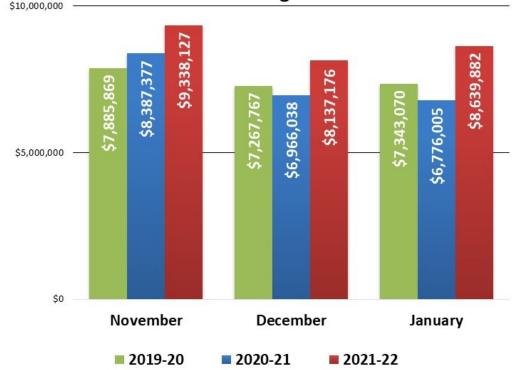

#### Revenues

- Hotel occupancy tax revenue increased \$910,320 due to higher occupancy rates in the current year as the travel industry recovers from the COVID-19 pandemic.
- Revenue from fees, service charges and other miscellaneous revenues increased \$368,054 as operations were more limited in the prior year due to the COVID-19 restrictions.