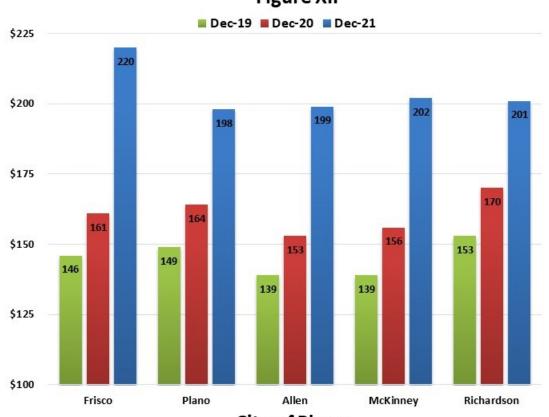

## **ABOUT THIS REPORT**

The City of Plano Finance Department is dedicated to excellence in local government, comprehensive fiscal management, compliance and reporting. The Comprehensive Monthly Financial Report (CMFR) is a unique document, directed at providing our audience (internal and external users), with the general awareness of the City's financial positions and economic activity.