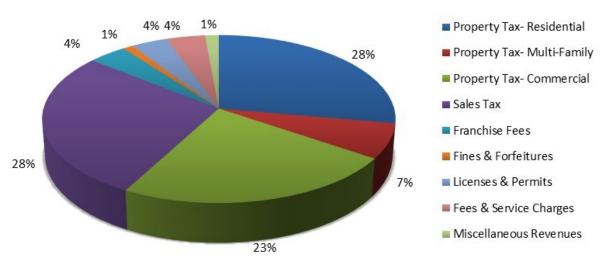

### **GENERAL FUND**

|                                 |     | 2020-21      | 2021-22      | 2021-22      | 2021-22         |
|---------------------------------|-----|--------------|--------------|--------------|-----------------|
|                                 |     | YTD Actual   | Orig. Budget | YTD Actual   | YTD % of Budget |
| Revenues:                       |     |              |              |              |                 |
| Taxes                           |     |              |              |              |                 |
| Property Tax                    | 5   | 57,275,768   | 152,928,764  | 54,039,650   | 35.3%           |
| Sales Tax                       |     | 22,129,421   | 87,149,229   | 26,115,185   | 30.0%           |
| Other Tax                       |     | -            | 1,826,743    | 453,331      | 24.8%           |
| Franchise fees                  |     | 4,200,815    | 19,194,571   | 3,717,673    | 19.4%           |
| Other                           | 992 | 6,408,874    | 31,844,864   | 9,109,700    | 28.6%           |
| Total                           |     | 90,014,878   | 292,944,171  | 93,435,539   | 31.9%           |
| Expenditures and encumbrances:  |     |              |              |              |                 |
| Expenditures                    | 5   | 70,513,159   | 297,094,724  | 71,730,500   | 24.1%           |
| Reimbursements to/(from)        |     |              |              |              |                 |
| other funds                     |     | (10,452,161) | (5,104,267)  | (1,153,236)  | 22.6%           |
| Capital outlay                  |     | 102,764      | 1,507,710    | 81,942       | 5.4%            |
| Total                           | _   | 60,163,762   | 293,498,167  | 70,659,206   | 24.1%           |
| Excess (deficiency) of revenues |     |              |              |              |                 |
| over (under) expenditures       | -   | 29,851,116   | (553,996)    | 22,776,333   |                 |
| Other financing sources (uses): |     |              |              |              |                 |
| Transfers in                    | 5   | 5,314,880    | 21,593,920   | 5,398,480    | 25.0%           |
| Transfers out                   | _   | (14,957,275) | (60,235,396) | (15,177,939) | 25.2%           |
| Net change in fund balance      |     | 20,208,721   | (39,195,472) | 12,996,874   |                 |
| Fund balance - December 1       |     |              |              | 65,548,677   |                 |
| Fund balance - December 31      |     |              |              | 78,545,551   |                 |

### **REVENUES**

- Tax collections increased \$1,202,977 in the current year. Sales tax and mixed beverage tax collections increased as restrictions related to the COVID-19 pandemic are lifted. Despite property tax growth, property tax collections are lower in the current year due to timing.
- Franchise fee revenue decreased \$483,142 primarily due to the timing of telephone and cable television franchise fee collections.
- License and permit revenues increased \$1,532,182 due to higher value building permits issued in the current year.
- Revenue from fees and service charges increased \$1,492,248 primarily due to fluctuations in ambulance services provided by the Fire department, an increase in engineering inspections, and increases in membership and rental fees at recreation centers.