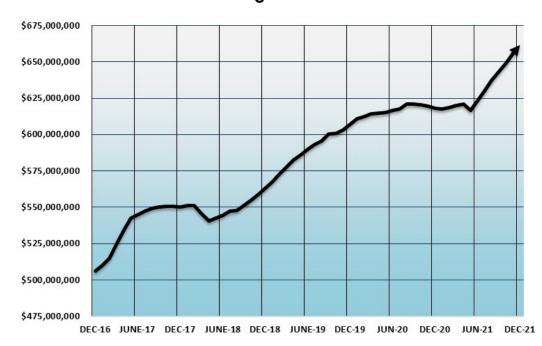

nunte              |                                   |                             |                                 |                     |

<sup>\*</sup>Does not include bank or investment pool accounts.

## Equity in Treasury Pool By Major Category Figure V



Figure V shows a breakdown of the various sources of funds for the City's Treasury Pool as of December 31, 2021. The largest category is the Capital Projects Funds in the amount of \$216,967,817. Closest behind are the Special Revenue Funds with a total of \$129,763,080 and the Enterprise Funds with a total of \$125,595,768.

## Annualized Average Portfolio

The annualized average portfolio for December 31, 2021 was \$661,500,569. This is an increase of \$43,165,833 when compared to the December 2020 average of \$618,334,736.