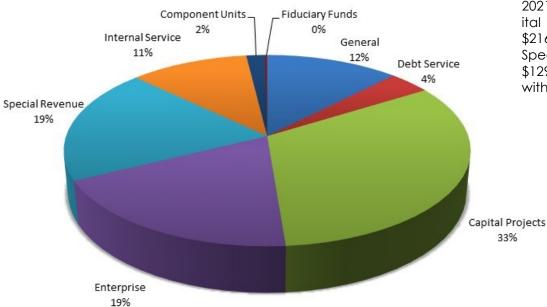

| 688                             | 3 71                |
| November, 2021       | 619,870,557                      | 1.30%              | 1                                 | 1                           | 659                             | 71                  |
| December, 2021       | 657,235,315                      | 1.22%              | O                                 | C                           | 596                             | 5 71                |
| *Does not include ha | nk or investment nool acco       | nunte              |                                   |                             |                                 |                     |

<sup>\*</sup>Does not include bank or investment pool accounts.

## Equity in Treasury Pool By Major Category Figure V



Figure V shows a breakdown of the various sources of funds for the City's Treasury Pool as of December 31, 2021. The largest category is the Capital Projects Funds in the amount of \$216,967,817. Closest behind are the Special Revenue Funds with a total of \$129,763,080 and the Enterprise Funds with a total of \$125,595,768.

## Annualized Average Portfolio

The annualized average portfolio for December 31, 2021 was \$661,500,569. This is an increase of \$43,165,833 when compared to the December 2020 average of \$618,334,736.