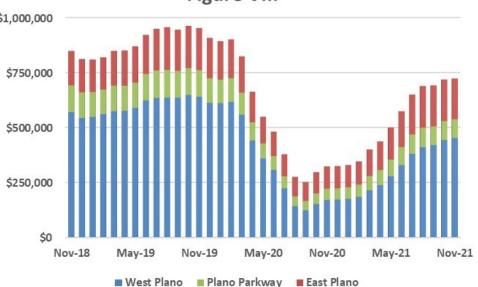

ly revenue for the past six months was \$722,381, an increase of 123.70% from the previous year's average. The six-month average for East Plano increased to \$185,728, the West Plano average increased to \$451,926, and the Plano Pkwy average increased to \$84,726 from the prior year.

Plano entered into a Voluntary Collection Agreement with Airbnb effective May 1, 2019. Airbnb occupancy tax revenue received for November was \$35,456. Plano also entered into a Voluntary Collection Agreement with HomeAway effective February 1, 2020. HomeAway occupancy tax received for November was \$5,781. Additional revenue received for corporate housing and other short-term rentals was \$4,065. These amounts are not represented in the totals above.

# Hotel/Motel Occupancy Tax Six Month Trend Figure VIII



The six month trend amount will not equal the hotel/motel taxes reported in the financial section. The economic report is based on the amount of taxes earned during a month, while the financial report indicates when the City received the tax.

Due to COVID19, the hotel industry has suffered greatly causing the tax payments received to be reduced drastically.

# Unemployment Rates Unadjusted Rate Comparison Figure IX



Figure IX shows unemployment rates for the US, the State of Texas, the Dallas-Forth Worth- Arlington Metropolitan Division, and the City of Plano from December 2020 to December 2021.

\*Rates are not seasonally adjusted and are provided by the Labor Market & Career Information (LMCI) Department of the Texas Workforce Commission.

## Average Home Selling Price By City Figur