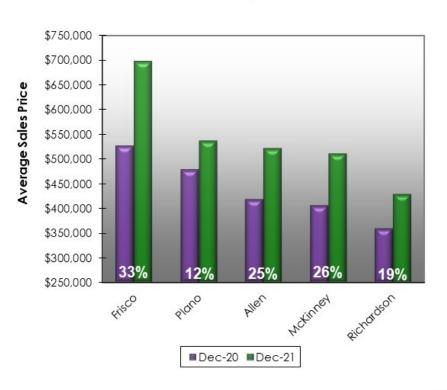

six month trend amount will not equal the hotel/motel taxes reported in the financial section. The economic report is based on the amount of taxes earned during a month, while the financial report indicates when the City received the tax.

Due to COVID19, the hotel industry has suffered greatly causing the tax payments received to be reduced drastically.

# Unemployment Rates Unadjusted Rate Comparison Figure IX



Figure IX shows unemployment rates for the US, the State of Texas, the Dallas-Forth Worth- Arlington Metropolitan Division, and the City of Plano from December 2020 to December 2021.

\*Rates are not seasonally adjusted and are provided by the Labor Market & Career Information (LMCI) Department of the Texas Workforce Commission.

## Average Home Selling Price By City Figure X



Figure X shows the average home selling price and percentage change for the City of Plano and four area cities. The average sales price in Plano has increased \$58,342 from \$477,838 in December 2020 compared to \$536,180 in December 2021.

Please note that the average sales price can change significantly from month to month due to the location of the properties sold.

Figure XI represents the percentage of sales price to asking price for single family homes for the past year along with days on the market. The percentage of asking price increased from 99% in December 2020 to 103% in December 2021. Days on the market decreased from 33 days in December 2020 to 22 days December 2021.

Please note that the percentage of asking price and number of days on the market can change significantly f