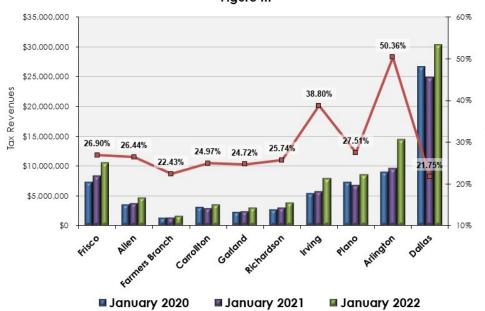

. Closest behind Sales Tax is Property Tax-Residential, totaling \$25,993,072 and Property Tax-Commercial totaling \$21,777,979.

# General Fund Expenditures and Encumbrances December YTD Figure II



Figure II shows a breakdown of the various expenditures and encumbrances for the City's General Fund year to date through December 31, 2021. The largest category is Personnel Services for Public Safety Services totaling \$33,353,548 which includes the police, fire, fire-civilian, public safety communications, environmental health, and animal control departments. Closest behind that category are Personnel Services (for all other departments) totaling \$17,293,186 and Contractual and Professional Services totaling \$16,794,570.

# Sales Tax Comparisons City of Plano and Area Cities Figure III



Figure III shows sales tax allocations collected in the months of January 2020, January 2021, and January 2022 for the City of Plano and nine area cities. Each of the cities shown has a sales tax rate of 1%. except for the cities of Allen and Frisco, which have a 2% rate, but distribute half of the amount shown in the graph to 4A and 4B development corporations within their respective cities, and the City of Arlington which has a 1.75% sales tax rate with .25% dedicated to road maintenance and .50% for funding of the Dallas Cowboys Complex Development Project. In the month of January, the City of Plano received \$8,639,882 from this 1% tax.

The percentage change in sales tax allocations for the area cities, comparing January 2022 to January 2021, ranged from 21.75% for the City of Farme