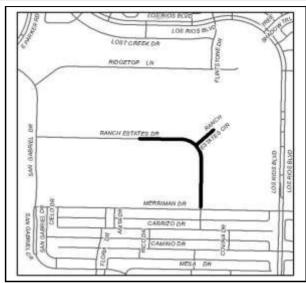

**EXPENDITURES** - The following projects are included in the 2022-23 Municipal Drainage CIP:

| Collin Creek Culvert Replacement                     | 15,325,000   |
|------------------------------------------------------|--------------|
| Big Lake Silt Removal                                | 1,500,000    |
| Indian Creek & Shady Creek Circle Bank Stabilization | 1,110,000    |
| Erosion Control- Spring Creek at 16th Street         | 1,050,000    |
| 2019 Drainage Improvements                           | 865,000      |
| Big Lake Weir Repair                                 | 785,000      |
| Erosion Control - Willow Creek & Ports O'Call        | 680,000      |
| Erosion Control - Shady Brook Trail / Riverside      | 550,000      |
| Miscellaneous Drainage Improvements                  | 500,000      |
| Streambank Citywide Study                            | 500,000      |
| Erosion Control                                      | 400,000      |
| Ranch Estates Drainage Improvements                  | 400,000      |
| East Side Drainage Improvements                      | 350,000      |
| Creek Erosion Projects                               | 275,000      |
| Various Drainage Projects under \$250,000            | 773,000      |
|                                                      | \$25,333,000 |