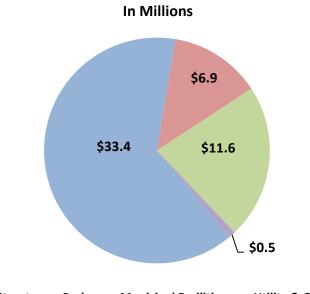

**EXPENDITURES** - The residents and businesses of Plano have paid approximately \$2.8 billion for existing infrastructure and facilities that must be maintained in order to provide effective service to Plano citizens, businesses and visitors. The Capital Maintenance Fund safeguards the City's sizable investment in capital improvements by providing resources for significant repair, rehabilitation and renovation projects that have an expected life of at least 10 years to prolong the useful life of these assets. Major project categories funded in 2022-23 include:

| Street Projects             | \$33,385,000 |
|-----------------------------|--------------|
| Parks & Recreation Projects | 6,862,720    |
| Municipal Facilities        | 11,602,522   |
| Utility & Other Projects    | 500,000      |
|                             | \$52,350,242 |

2022-23 Capital Maintenance Fund Projects

Streets Parks Municipal Facilities Utility & Other