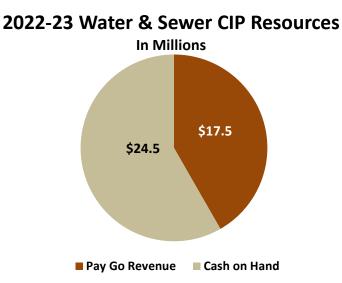

# WATER & SEWER COMMUNITY INVESTMENT PROGRAM

**RESOURCES** - The 2022-23 Water & Sewer CIP will utilize funding from \$17.5 million in funding transferred form the Water & Sewer Fund that collects system revenue over the course of the coming year. These sources, along with \$36.6 million in current cash on hand, will support design and construction of numerous water and wastewater infrastructure improvements. Aging infrastructure in combination with capacity projects will increase the demands on the Water and Sewer CIP projects that are funded through the Water & Sewer Operations Fund in the future – be it through direct pay-go transfers or future debt issues that may be necessary to fund large projects. The following chart details the funding resources for water and sewer capital projects for 2022-23:

**EXPENDITURES -** As Plano's Water & Sewer infrastructure continues to age, there is an increasing demand for rehabilitation and replacement projects. The total Water & Sewer CIP Budget for 2022-23 totals \$42.0 million in projects. The highlights of the 2022-23 Water & Sewer CIP are as follows: