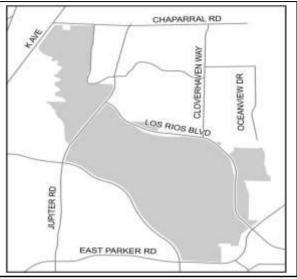

# • Park Improvements & Recreation Centers

| 21 Maintenance Facility                            | 5,850,000    |
|----------------------------------------------------|--------------|
| 17 Oak Point Park & Nature Preserve                | 3,515,527    |
| 17 Jack Carter Park Improvements                   | 2,859,865    |
| Old Shepard Community Park Renovation              | 2,000,000    |
| 21 Lighting Replacements                           | 1,980,000    |
| Breckinridge Trail                                 | 1,520,000    |
| 17 Los Rios Park, Phase I                          | 1,323,431    |
| 21 Park Improvements                               | 1,250,000    |
| Chisholm Trail Replacement - Spring Creek Pkwy     | 1,000,000    |
| Santa Fe Trail Replacement at Oak Grove            | 961,400      |
| Longhorn Neighborhood Park Reno                    | 846,234      |
| Steeplechase Neighborhood Park Reno                | 800,000      |
| Chisholm Trail Extension - 15th                    | 750,000      |
| Various Park & Recreation Projects Under \$750,000 | 11,473,000   |
|                                                    | \$36,129,457 |