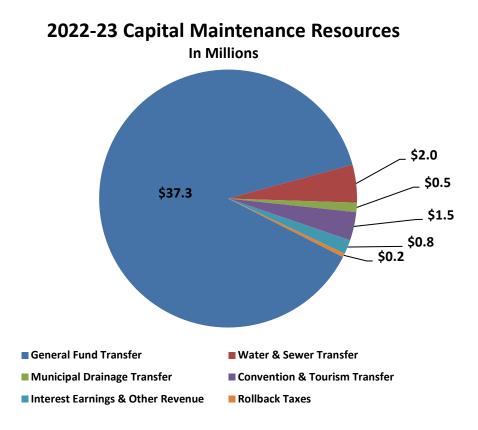

### **CAPITAL MAINTENANCE COMMUNITY INVESTMENT PROGRAM**

**RESOURCES** - In a pro-active approach to maintaining the City's infrastructure, the City of Plano established its Capital Maintenance Fund in the 1985-86 fiscal year. The Capital Maintenance Fund provides funding for major infrastructure repairs and rehabilitation projects that are more appropriately funded from sources other than debt. The pay-as-you-go methodology transfers funds from operations as the primary revenue source. Total transfers for 2022-23 equal \$41.3 million, with \$37.3 million coming from the General Fund, \$2.0 million from the Water & Sewer Fund, \$1,500,000 from the Convention & Tourism Fund and \$500,000 from the Municipal Drainage Fund. Rollback tax revenue is anticipated at \$200,000, interest earnings at \$750,000 make up the remaining significant revenue sources for this fund.