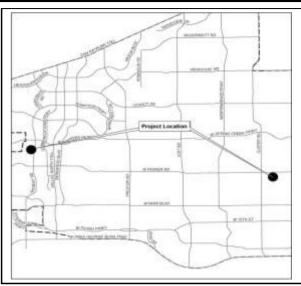

# • Street Improvements & Enhancements

| Shiloh Road Expansion- Park Blvd to 14th St                        | 10,850,000    |
|--------------------------------------------------------------------|---------------|
| 2021 Arterial Repairs                                              | 4,700,000     |
| Arterial Repair Parker Rd ECL to Country Place Dr                  | 4,500,000     |
| Arterial Repair Parker Rd WCL to Preston Rd                        | 4,500,000     |
| Traffic Cabinet, Local Controller, & Software Development          | 4,059,284     |
| Residential Concrete Pavement Repair Zone C6                       | 4,000,000     |
| Residential Concrete Pavement Repair Zone G10                      | 4,000,000     |
| Residential Concrete Pavement Repair Zone G3 - West                | 4,000,000     |
| Arterial Repair Plano Pky - US75 to East City Limit                | 3,500,000     |
| Residential Concrete Pavement Repair Zone P4                       | 3,500,000     |
| Residential Pavement Repair Zone I7 & N3                           | 3,500,000     |
| Arterial Repair Hedgcoxe Rd - Legacy Dr to Custer                  | 3,000,000     |
| Arterial Repair Independence Pkwy                                  | 3,000,000     |
| 2022 Traffic Signal Construction                                   | 2,300,000     |
| Plano Event Center Street Improvements                             | 2,120,000     |
| Japonica Lane, R Ave & Puma Rd Paving and Waterline Reconstruction | 2,080,000     |
| Parker Road Reconstruction - Roundrock to Custer                   | 2,040,000     |
| Water Rehab - Post Oak and Whiffletree II, III & IV                | 2,030,000     |
| Bridge Repairs Ph. III                                             | 2,015,000     |
| Parker Road Corridor Improvements                                  | 2,010,000     |
| 2021 Residential Street & Alley                                    | 2,000,000     |
| Residential Concrete Pavement Repair Zone D6                       | 2,000,000     |
| Residential Concrete Pavement Repair Zone K8 & L8                  | 2,000,000     |
| Various Street Improvement Projects under \$2,000,000              | 49,961,800    |
|                                                                    | \$127,666,084 |