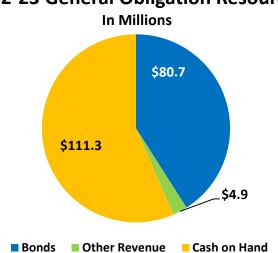

**RESOURCES** - The main funding sources for the General Obligation Community Investment Program Projects are receipts from the sale of general obligation bonds. Contributions from other governmental entities and developer participation are among other major funding sources utilized. The estimated cash on hand is remaining funds that may be encumbered but not expended from the prior fiscal year. Resources for the 2022-23 General Obligation CIP projects are outlined in the following chart:

# 2022-23 General Obligation Resources

# COMMUNITY INVESTMENT PROGRAM OVERVIEW

On May 1, 2021, Plano voters approved \$364.0 million in new bond authority to support the next four years period of projects in the Community Investment Program. These bonds will provide the funding for projects undertaken in the General Obligation portion of the Community Investment Program over the next few years. A \$80.7 million G.O. bond issuance is planned for 2023 to support 2022-23 CIP projects. Included in 2022-23 is \$1,613,700 for one interest payment based on a projected 4% interest rate. The debt portion of the proposed tax rate is \$0.1150 per \$100 valuation and will pay for both the current debt service requirements and the intial interest payment on the newly issued general obligation bonds in Spring 2023. The total general obligation bond requirements for the 2022-23 projects are detailed below by proposition: