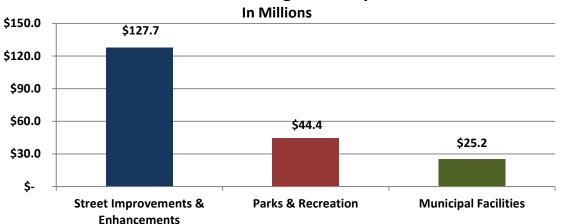

**EXPENDITURES** - The 2022-23 General Obligation CIP includes \$197.3 million across the following four major categories:

# 2022-23 General Obligation Expenditures

Highlights of the 2022-23 General Obligation CIP include:

# • Street Improvements & Enhancements

| Shiloh Road Expansion- Park Blvd to 14th St                        | 10,850,000    |
|--------------------------------------------------------------------|---------------|
| 2021 Arterial Repairs                                              | 4,700,000     |
| Arterial Repair Parker Rd ECL to Country Place Dr                  | 4,500,000     |
| Arterial Repair Parker Rd WCL to Preston Rd                        | 4,500,000     |
| Traffic Cabinet, Local Controller, & Software Development          | 4,059,284     |
| Residential Concrete Pavement Repair Zone C6                       | 4,000,000     |
| Residential Concrete Pavement Repair Zone G10                      | 4,000,000     |
| Residential Concrete Pavement Repair Zone G3 - West                | 4,000,000     |
| Arterial Repair Plano Pky - US75 to East City Limit                | 3,500,000     |
| Residential Concrete Pavement Repair Zone P4                       | 3,500,000     |
| Residential Pavement Repair Zone I7 & N3                           | 3,500,000     |
| Arterial Repair Hedgcoxe Rd - Legacy Dr to Custer                  | 3,000,000     |
| Arterial Repair Independence Pkwy                                  | 3,000,000     |
| 2022 Traffic Signal Construction                                   | 2,300,000     |
| Plano Event Center Street Improvements                             | 2,120,000     |
| Japonica Lane, R Ave & Puma Rd Paving and Waterline Reconstruction | 2,080,000     |
| Parker Road Reconstruction - Roundrock to Custer                   | 2,040,000     |
| Water Rehab - Post Oak and Whiffletree II, III & IV                | 2,030,000     |
| Bridge Repairs Ph. III                                             | 2,015,000     |
| Parker Road Corridor Improvements                                  | 2,010,000     |
| 2021 Residential Street & Alley                                    | 2,000,000     |
| Residential Concrete Pavement Repair Zone D6                       | 2,000,000     |
| Residential Concrete Pavement Repair Zone K8 & L8                  | 2,000,000     |
| Various Street Improvement Projects under \$2,000,000              | 49,961,800    |
|                                                                    | \$127,666,084 |

# • Park Improvements & Recreation Centers

| 21 Maintenance Facility                            | 5,850,000    |
|----------------------------------------------------|--------------|
| 17 Oak Point Park & Nature Preserve                | 3,515,527    |
| 17 Jack Carter Park Improvements                   | 2,859,865    |
| Old Shepard Community Park Renovation              | 2,000,000    |
| 21 Lighting Replacements                           | 1,980,000    |
| Breckinridge Trail                                 | 1,520,000    |
| 17 Los Rios Park, Phase I                          | 1,323,431    |
| 21 Park Improvements                               | 1,250,000    |
| Chisholm Trail Replacement - Spring Creek Pkwy     | 1,000,000    |
| Santa Fe Trail Replacement at Oak Grove            | 961,400      |
| Longhorn Neighborhood Park Reno                    | 846,234      |
| Steeplechase Neighborhood Park Reno                | 800,000      |
| Chisholm Trail Extension - 15th                    | 750,000      |
| Various Park & Recreation Projects Under \$750,000 | 11,473,000   |
|                                                    | \$36,129,457 |

# • Municipal Facilities

| 21 Fire Station 5 Remodel                         | 7,000,000    |
|---------------------------------------------------|--------------|
| 21 City Council Chambers Renovation               | 5,177,460    |
| Parkway Service & Fleet Service Center Renovation | 4,627,680    |
| 2021 Fueling Stations                             | 3,430,000    |
| 17 Fleet Service Center                           | 2,000,000    |
| 17 Fire Training Center                           | 1,181,940    |
| 21 Fire Station 4 Improvements                    | 513,100      |
| Various Facilities Projects under \$500,000       | 1,278,550    |
|                                                   | \$25,208,730 |