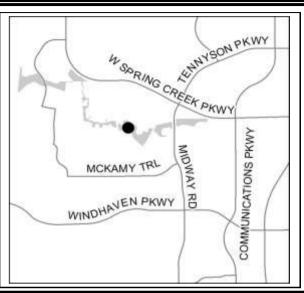

# • Park Improvements & Recreation Centers

| 21 Maintenance Facility                            | 5,850,000    |
|----------------------------------------------------|--------------|
| 17 Oak Point Park & Nature Preserve                | 3,515,527    |
| 17 Jack Carter Park Improvements                   | 2,859,865    |
| Old Shepard Community Park Renovation              | 2,000,000    |
| 21 Lighting Replacements                           | 1,980,000    |
| Breckinridge Trail                                 | 1,520,000    |
| 17 Los Rios Park, Phase I                          | 1,323,431    |
| 21 Park Improvements                               | 1,250,000    |
| Chisholm Trail Replacement - Spring Creek Pkwy     | 1,000,000    |
| Santa Fe Trail Replacement at Oak Grove            | 961,400      |
| Longhorn Neighborhood Park Reno                    | 846,234      |
| Steeplechase Neighborhood Park Reno                | 800,000      |
| Chisholm Trail Extension - 15th                    | 750,000      |
| Various Park & Recreation Projects Under \$750,000 | 11,473,000   |
|                                                    | \$36,129,457 |