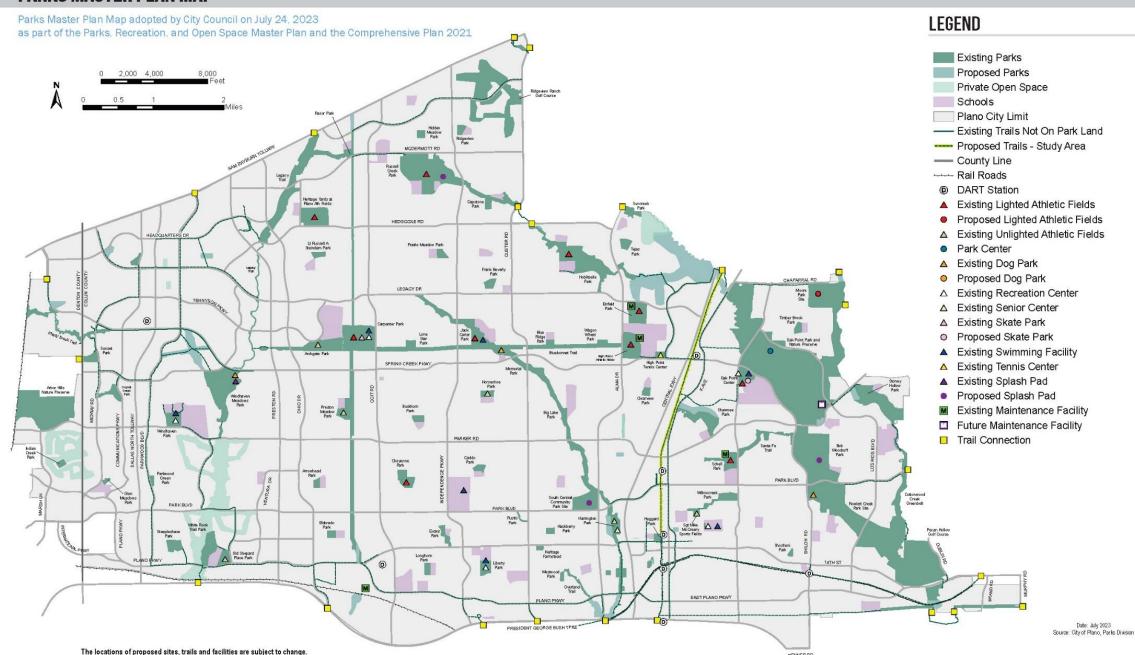

| \$5,000,000  |           |           |           | \$5,000,000  |
| O&M                                                     | \$17,500     | \$17,500  | \$17,500  | \$17,500  | \$70,000     |
| Recreational Trails                                     | \$5,000,000  |           |           |           | \$5,000,000  |
| O&M                                                     | \$8,000      | \$8,000   | \$8,000   | \$8,000   | \$32,000     |
| Total Park and Recreational Facilities Authority Needed | \$51,595,000 | -         | -         | -         | \$51,595,000 |
| Total O&M                                               | \$25,500     | \$177,500 | \$904,421 | \$476,921 | \$1,584,342  |



### Hall Park





#### **Land Acquisitions**

#### PARKS MASTER PLAN MAR



### **Community Park Renovations**





#### **Park Improvements**

#### **PARKS MASTER PLAN MAP**



#### **Recreational Trails**

#### **BICYCLE TRANSPORTATION PLAN MAP**

The locations of proposed sites, trails and facilities are subject to change.





# Thank you