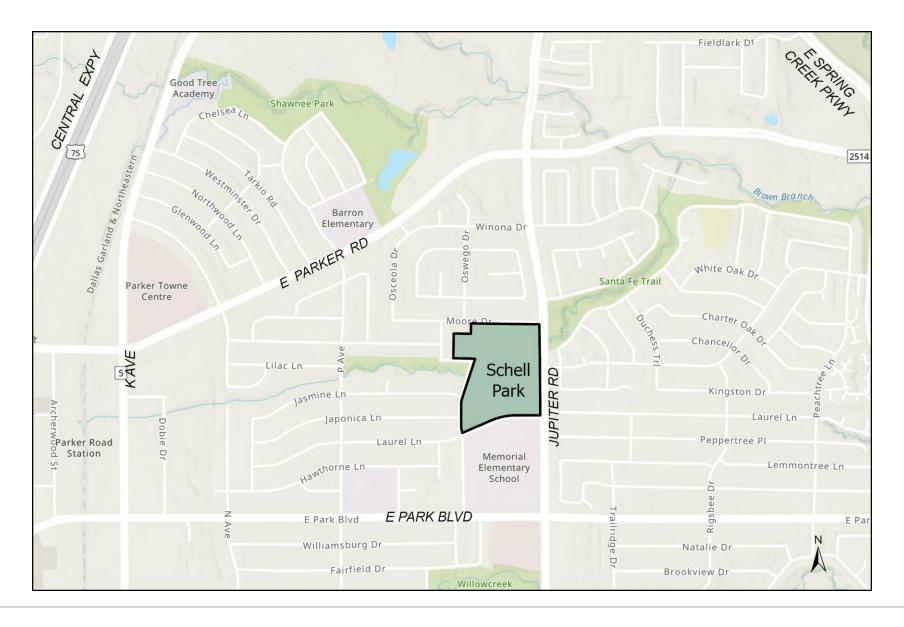

|           |           |           | \$5,000,000  |
| O&M                                                     | \$17,500     | \$17,500  | \$17,500  | \$17,500  | \$70,000     |
| Recreational Trails                                     | \$5,000,000  |           |           |           | \$5,000,000  |
| O&M                                                     | \$8,000      | \$8,000   | \$8,000   | \$8,000   | \$32,000     |
| Total Park and Recreational Facilities Authority Needed | \$51,595,000 | -         | -         | -         | \$51,595,000 |
| Total O&M                                               | \$25,500     | \$177,500 | \$904,421 | \$476,921 | \$1,584,342  |



### Hall Park





#### **Land Acquisitions**

#### PARKS MASTER PLAN MAR



### **Community Park Renovations**





#### **Park Improvements**

#### **PARKS MASTER PLAN MAP**



#### **Recreational Trails**

#### **BICYCLE TRANSPORTATION PLAN MAP**

The locations of proposed sites, trails and facilities are subject to change.





# Thank you