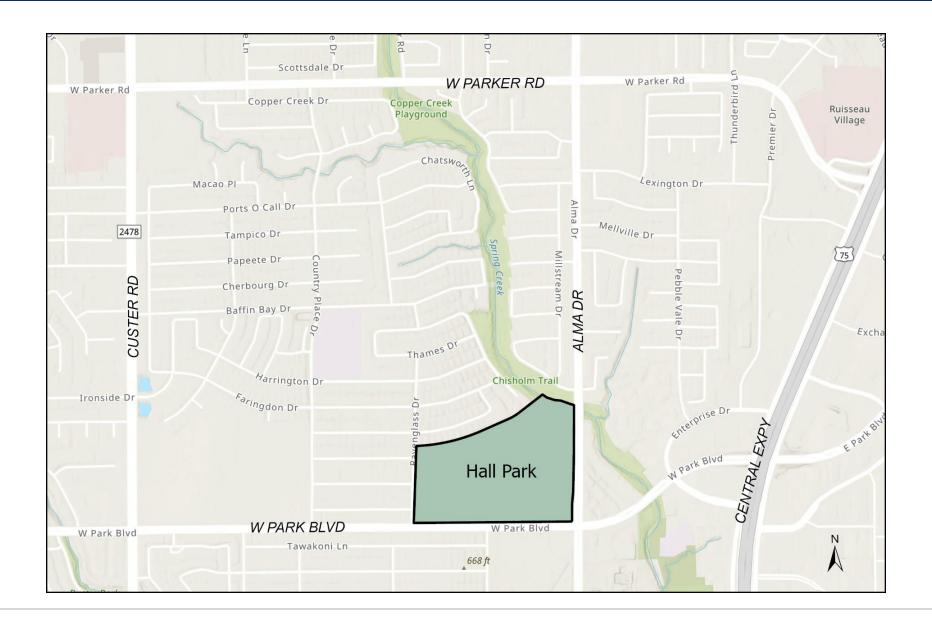

| \$11,595,000 |
| Park Improvements                                       | \$5,000,000  |           |           |           | \$5,000,000  |
| O&M                                                     | \$17,500     | \$17,500  | \$17,500  | \$17,500  | \$70,000     |
| Recreational Trails                                     | \$5,000,000  |           |           |           | \$5,000,000  |
| O&M                                                     | \$8,000      | \$8,000   | \$8,000   | \$8,000   | \$32,000     |
| Total Park and Recreational Facilities Authority Needed | \$51,595,000 | -         | -         | -         | \$51,595,000 |
| Total O&M                                               | \$25,500     | \$177,500 | \$904,421 | \$476,921 | \$1,584,342  |



### Hall Park





#### **Land Acquisitions**

#### PARKS MASTER PLAN MAR



### **Community Park Renovations**





#### **Park Improvements**

#### **PARKS MASTER PLAN MAP**



#### **Recreational Trails**

#### **BICYCLE TRANSPORTATION PLAN MAP**

The locations of proposed sites, trails and facilities are subject to change.





# Thank you