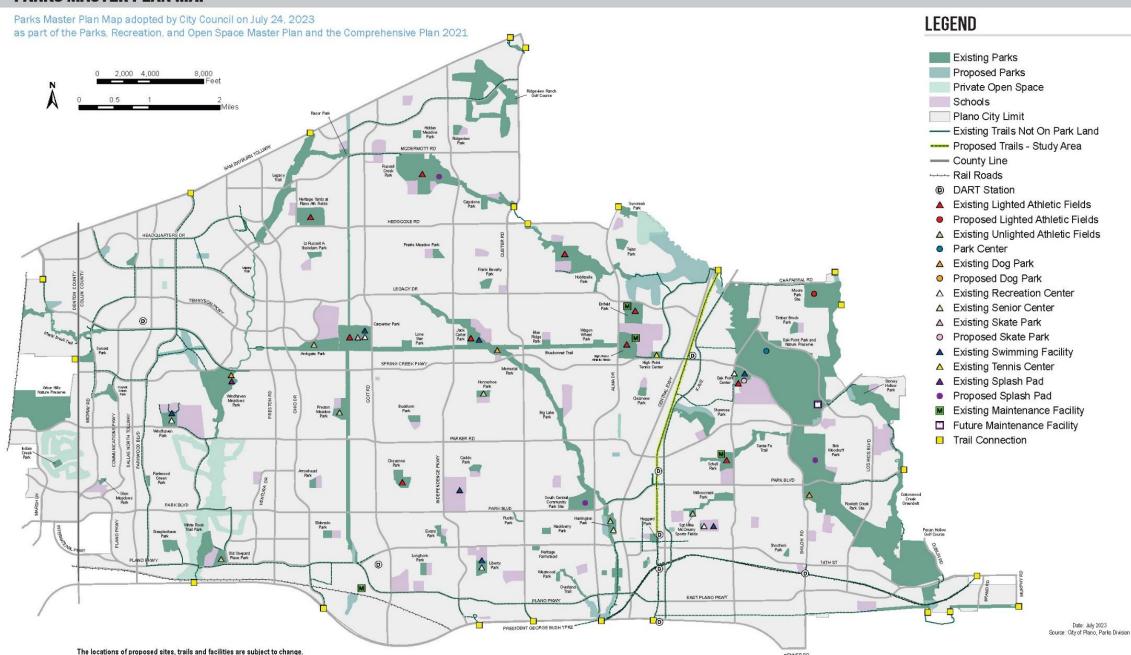

| \$17,500     | \$17,500  | \$17,500  | \$17,500  | \$70,000     |
| Recreational Trails                                     | \$5,000,000  |           |           |           | \$5,000,000  |
| O&M                                                     | \$8,000      | \$8,000   | \$8,000   | \$8,000   | \$32,000     |
| Total Park and Recreational Facilities Authority Needed | \$51,595,000 | -         | -         | -         | \$51,595,000 |
| Total O&M                                               | \$25,500     | \$177,500 | \$904,421 | \$476,921 | \$1,584,342  |



### Hall Park





#### **Land Acquisitions**

#### PARKS MASTER PLAN MAR



### **Community Park Renovations**





#### **Park Improvements**

#### **PARKS MASTER PLAN MAP**



#### **Recreational Trails**

#### **BICYCLE TRANSPORTATION PLAN MAP**

The locations of proposed sites, trails and facilities are subject to change.





# Thank you