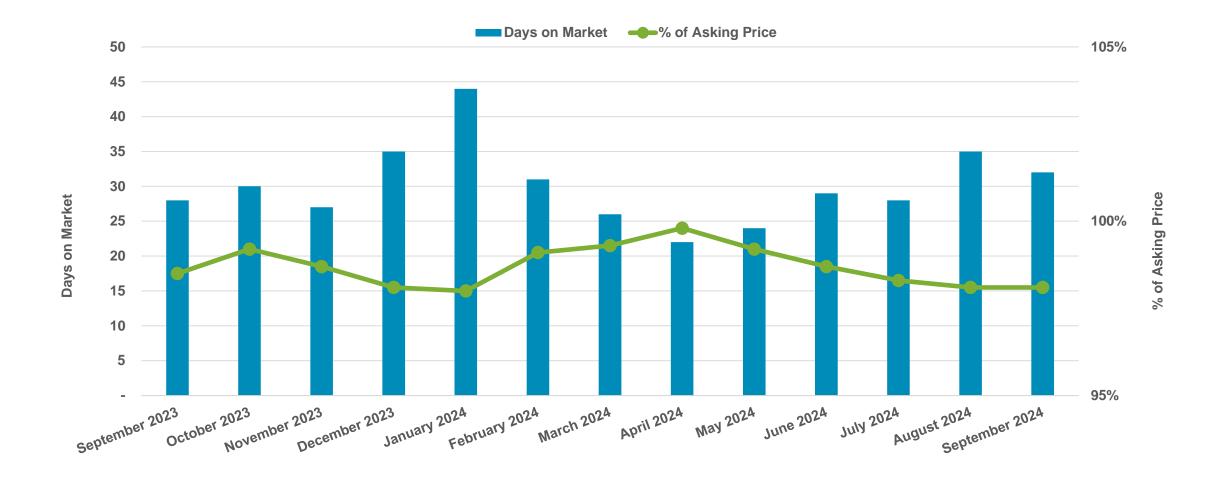

# Comprehensive Monthly Financial Report

September 2024

## **Revenues by Fund**





# **Expenses by Fund**





## **Net Change in Fund Balance**





#### **General Fund Revenue**





#### **General Fund Expenses**





#### **Health Claims Fund**





### **Unemployment Rates**

US ■ Texas 2% ■ Dallas-Ft Worth-Arlington Metro Div. ■ Plano warch 2024 April 2024 June 2024 September 2024 February 2024 August 2024 January 2024 September 2023 October 2023 November 2023 December 2023 July 2024 May 2024



6%

## **Sales Tax Comparisons**





#### Real Estate Market Recap





#### Real Estate Market Recap





# **Hotel Occupancy Tax**





# **Equity in Treasury Pool**





#### **Investment Portfolio Maturities**



- 1-2 Years
- 2-3 Years
- 3-4 Years
- 4-5 Years





#### **Investment Portfolio Diversification**



- Investment Pools
- FNMA
- FAMC
- CDs/Fixed Term Products
- FHLMC
- Treasury Notes
- FHLB
- Bank Accounts
- FFCB