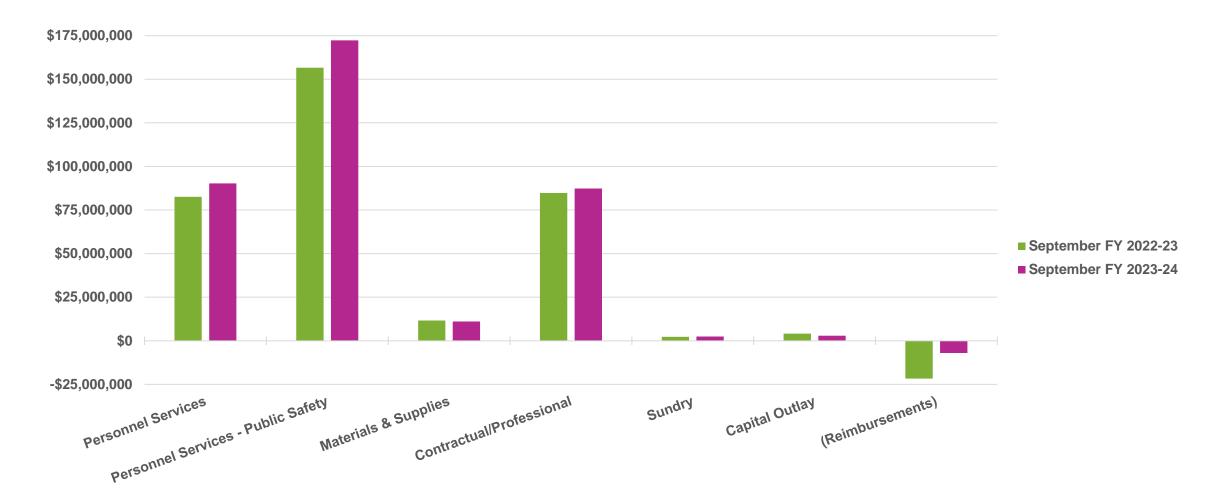

# Comprehensive Monthly Financial Report

September 2024

## **Revenues by Fund**





# **Expenses by Fund**





## **Net Change in Fund Balance**





#### **General Fund Revenue**





#### **General Fund Expenses**





#### **Health Claims Fund**





### **Unemployment Rates**

US ■ Texas 2% ■ Dallas-Ft Worth-Arlington Metro Div. ■ Plano warch 2024 April 2024 June 2024 September 2024 February 2024 August 2024 January 2024 September 2023 October 2023 November 2023 December 2023 July 2024 May 2024



6%

## **Sales Tax Comparisons**





#### Real Estate Market Recap





#### Real Estate Market Recap





# **Hotel Occupancy Tax**





# **Equity in Treasury Pool**





#### **Investment Portfolio Maturities**



- 1-2 Years
- 2-3 Years
- 3-4 Years
- 4-5 Years





#### **Investment Portfolio Diversification**



- Investment Pools
- FNMA
- FAMC
- CDs/Fixed Term Products
- FHLMC
- Treasury Notes
- FHLB
- Bank Accounts
- FFCB