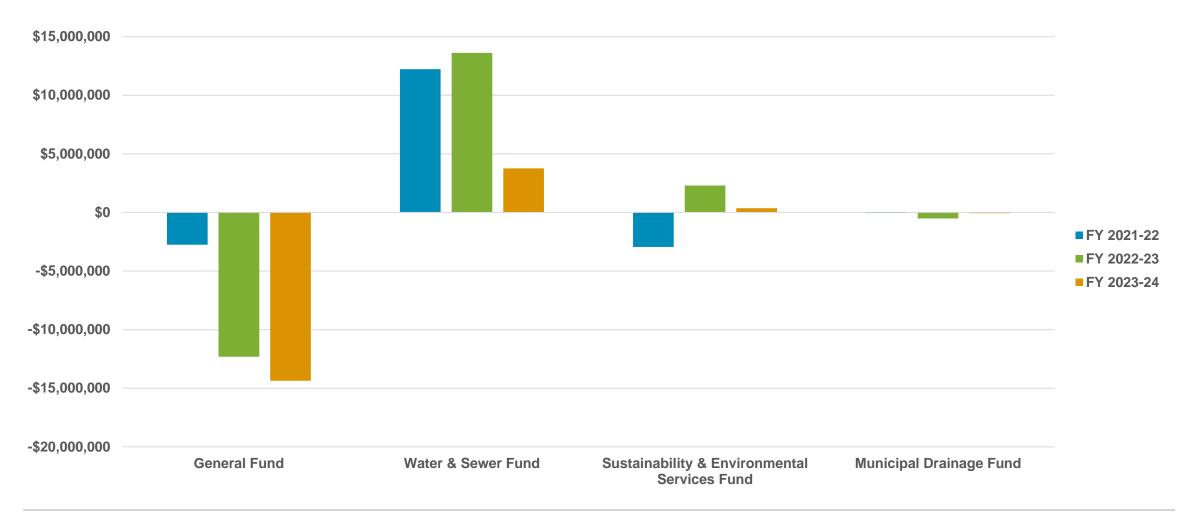

# Comprehensive Monthly Financial Report

September 2024

## **Revenues by Fund**





# **Expenses by Fund**





## **Net Change in Fund Balance**





#### **General Fund Revenue**





#### **General Fund Expenses**





#### **Health Claims Fund**





### **Unemployment Rates**

US ■ Texas 2% ■ Dallas-Ft Worth-Arlington Metro Div. ■ Plano warch 2024 April 2024 June 2024 September 2024 February 2024 August 2024 January 2024 September 2023 October 2023 November 2023 December 2023 July 2024 May 2024



6%

## **Sales Tax Comparisons**





#### Real Estate Market Recap





#### Real Estate Market Recap





# **Hotel Occupancy Tax**





# **Equity in Treasury Pool**





#### **Investment Portfolio Maturities**



- 1-2 Years
- 2-3 Years
- 3-4 Years
- 4-5 Years





#### **Investment Portfolio Diversification**



- Investment Pools
- FNMA
- FAMC
- CDs/Fixed Term Products
- FHLMC
- Treasury Notes
- FHLB
- Bank Accounts
- FFCB