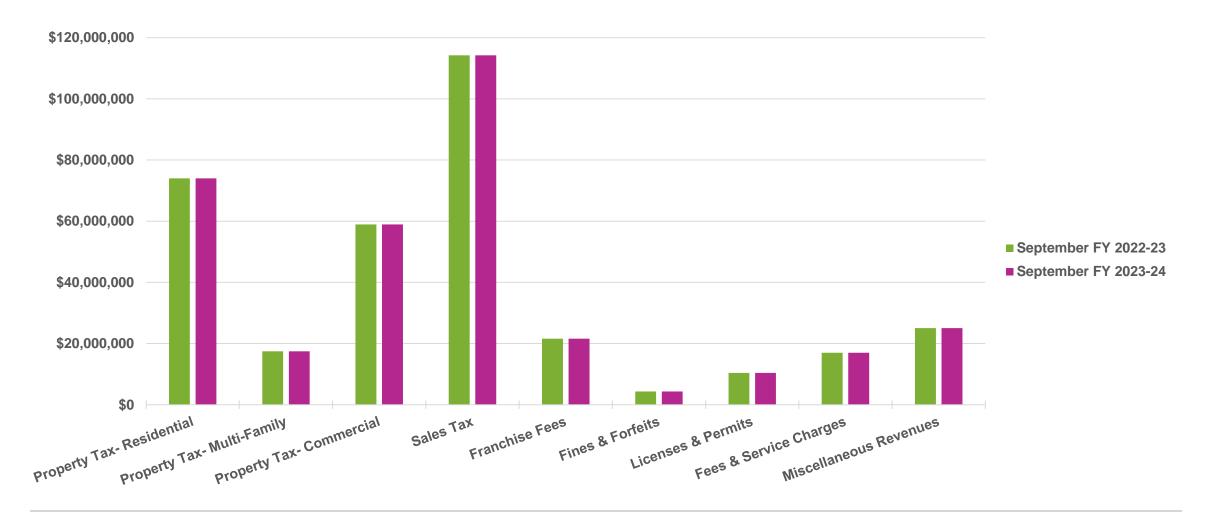

# Comprehensive Monthly Financial Report

September 2024

## **Revenues by Fund**





# **Expenses by Fund**





## **Net Change in Fund Balance**





#### **General Fund Revenue**





#### **General Fund Expenses**





#### **Health Claims Fund**





### **Unemployment Rates**

US ■ Texas 2% ■ Dallas-Ft Worth-Arlington Metro Div. ■ Plano warch 2024 April 2024 June 2024 September 2024 February 2024 August 2024 January 2024 September 2023 October 2023 November 2023 December 2023 July 2024 May 2024



6%

## **Sales Tax Comparisons**





#### Real Estate Market Recap





#### Real Estate Market Recap





# **Hotel Occupancy Tax**





# **Equity in Treasury Pool**





#### **Investment Portfolio Maturities**



- 1-2 Years
- 2-3 Years
- 3-4 Years
- 4-5 Years





#### **Investment Portfolio Diversification**



- Investment Pools
- FNMA
- FAMC
- CDs/Fixed Term Products
- FHLMC
- Treasury Notes
- FHLB
- Bank Accounts
- FFCB