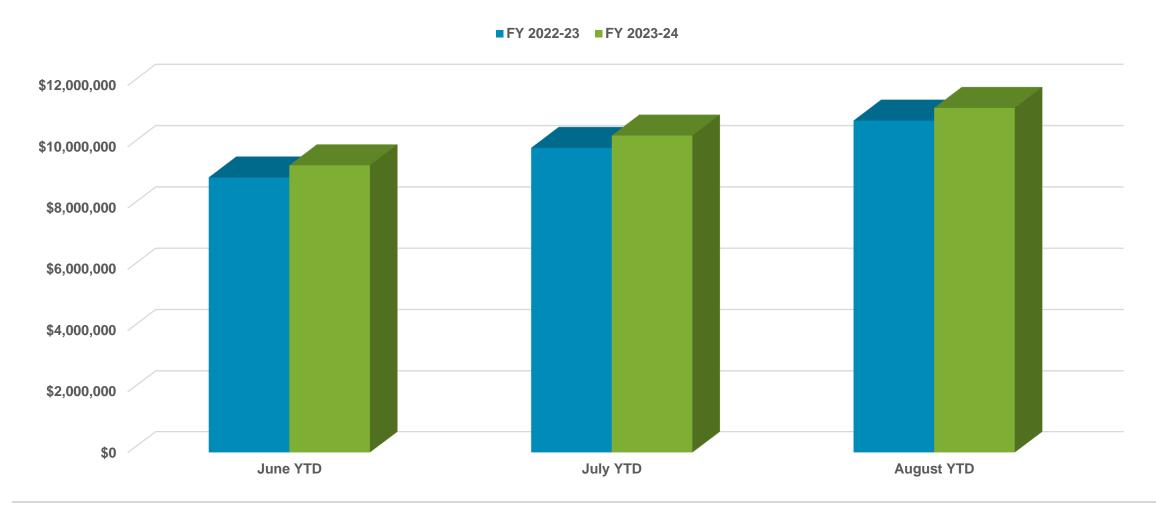

# Comprehensive Monthly Financial Report

September 2024

## **Revenues by Fund**





# **Expenses by Fund**





## **Net Change in Fund Balance**





#### **General Fund Revenue**





#### **General Fund Expenses**





#### **Health Claims Fund**





### **Unemployment Rates**

US ■ Texas 2% ■ Dallas-Ft Worth-Arlington Metro Div. ■ Plano warch 2024 April 2024 June 2024 September 2024 February 2024 August 2024 January 2024 September 2023 October 2023 November 2023 December 2023 July 2024 May 2024



6%

## **Sales Tax Comparisons**





#### Real Estate Market Recap





#### Real Estate Market Recap





# **Hotel Occupancy Tax**





# **Equity in Treasury Pool**





#### **Investment Portfolio Maturities**



- 1-2 Years
- 2-3 Years
- 3-4 Years
- 4-5 Years





#### **Investment Portfolio Diversification**



- Investment Pools
- FNMA
- FAMC
- CDs/Fixed Term Products
- FHLMC
- Treasury Notes
- FHLB
- Bank Accounts
- FFCB