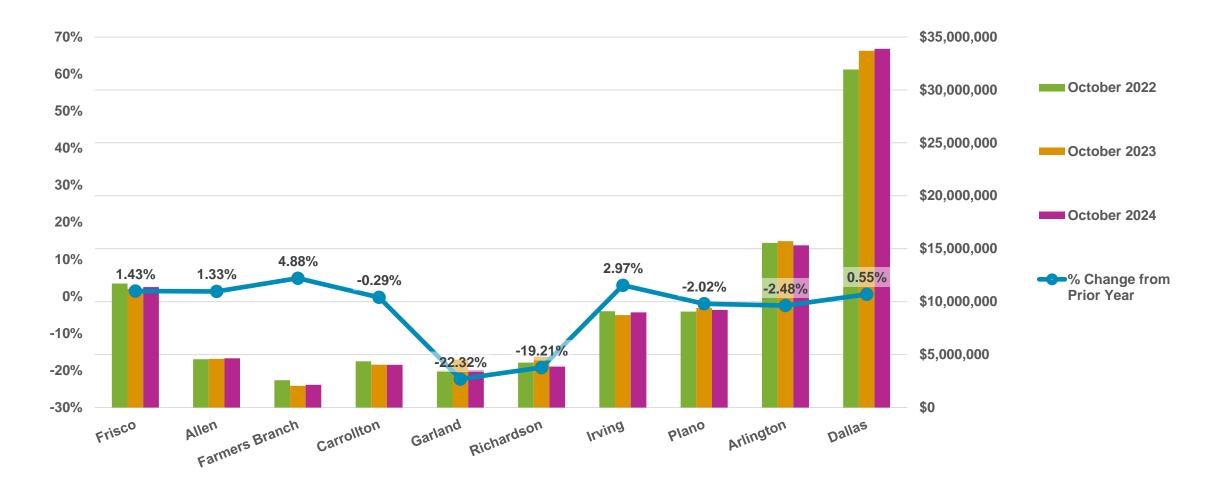

# Comprehensive Monthly Financial Report

September 2024

## **Revenues by Fund**





# **Expenses by Fund**





## **Net Change in Fund Balance**





#### **General Fund Revenue**





#### **General Fund Expenses**





#### **Health Claims Fund**





### **Unemployment Rates**

US ■ Texas 2% ■ Dallas-Ft Worth-Arlington Metro Div. ■ Plano warch 2024 April 2024 June 2024 September 2024 February 2024 August 2024 January 2024 September 2023 October 2023 November 2023 December 2023 July 2024 May 2024



6%

## **Sales Tax Comparisons**





#### Real Estate Market Recap





#### Real Estate Market Recap





# **Hotel Occupancy Tax**





# **Equity in Treasury Pool**





#### **Investment Portfolio Maturities**



- 1-2 Years
- 2-3 Years
- 3-4 Years
- 4-5 Years





#### **Investment Portfolio Diversification**



- Investment Pools
- FNMA
- FAMC
- CDs/Fixed Term Products
- FHLMC
- Treasury Notes
- FHLB
- Bank Accounts
- FFCB