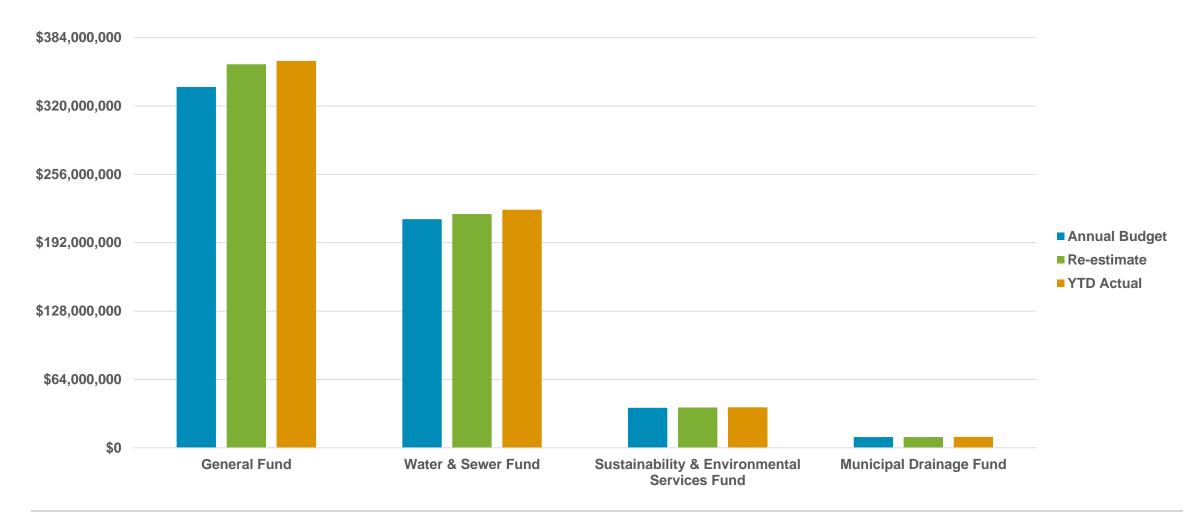

# Comprehensive Monthly Financial Report

September 2024

## **Revenues by Fund**





# **Expenses by Fund**





## **Net Change in Fund Balance**





#### **General Fund Revenue**





#### **General Fund Expenses**





#### **Health Claims Fund**





### **Unemployment Rates**

US ■ Texas 2% ■ Dallas-Ft Worth-Arlington Metro Div. ■ Plano warch 2024 April 2024 June 2024 September 2024 February 2024 August 2024 January 2024 September 2023 October 2023 November 2023 December 2023 July 2024 May 2024



6%

## **Sales Tax Comparisons**





#### Real Estate Market Recap





#### Real Estate Market Recap





# **Hotel Occupancy Tax**





# **Equity in Treasury Pool**





#### **Investment Portfolio Maturities**



- 1-2 Years
- 2-3 Years
- 3-4 Years
- 4-5 Years





#### **Investment Portfolio Diversification**



- Investment Pools
- FNMA
- FAMC
- CDs/Fixed Term Pr