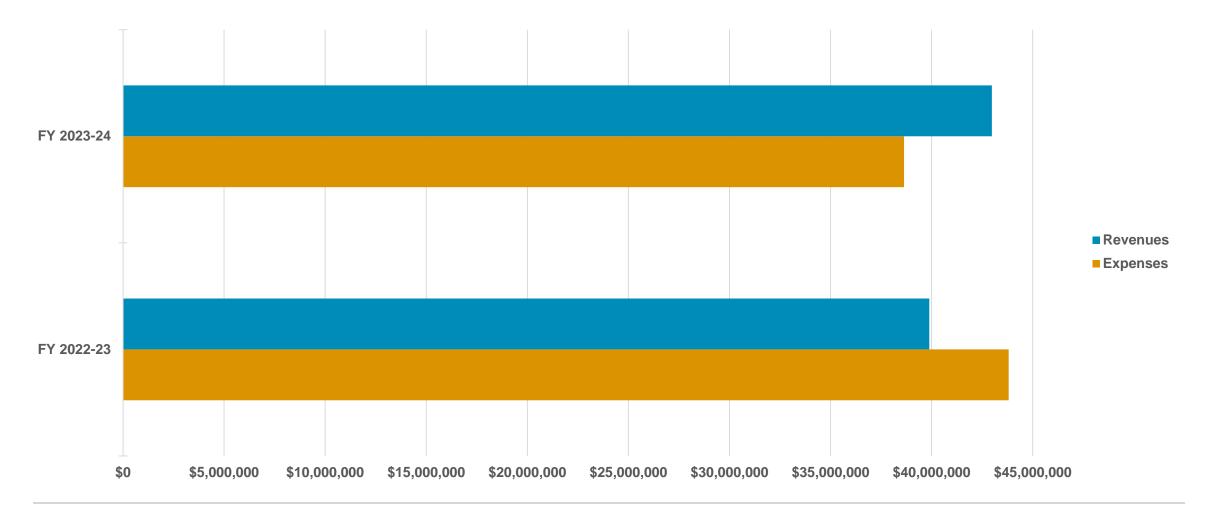

# Comprehensive Monthly Financial Report

September 2024

## **Revenues by Fund**





# **Expenses by Fund**





## **Net Change in Fund Balance**





#### **General Fund Revenue**





#### **General Fund Expenses**





#### **Health Claims Fund**





### **Unemployment Rates**

US ■ Texas 2% ■ Dallas-Ft Worth-Arlington Metro Div. ■ Plano warch 2024 April 2024 June 2024 September 2024 February 2024 August 2024 January 2024 September 2023 October 2023 November 2023 December 2023 July 2024 May 2024



6%

## **Sales Tax Comparisons**





#### Real Estate Market Recap





#### Real Estate Market Recap





# **Hotel Occupancy Tax**





# **Equity in Treasury Pool**





#### **Investment Portfolio Maturities**



- 1-2 Years
- 2-3 Years
- 3-4 Years
- 4-5 Years





#### **Investment Portfolio Diversification**



- Investment Pools
- FNMA
- FAMC
- CDs/Fixed Term Products
- FHLMC
- Treasury Notes
- FHLB
- Bank Accounts
- FFCB