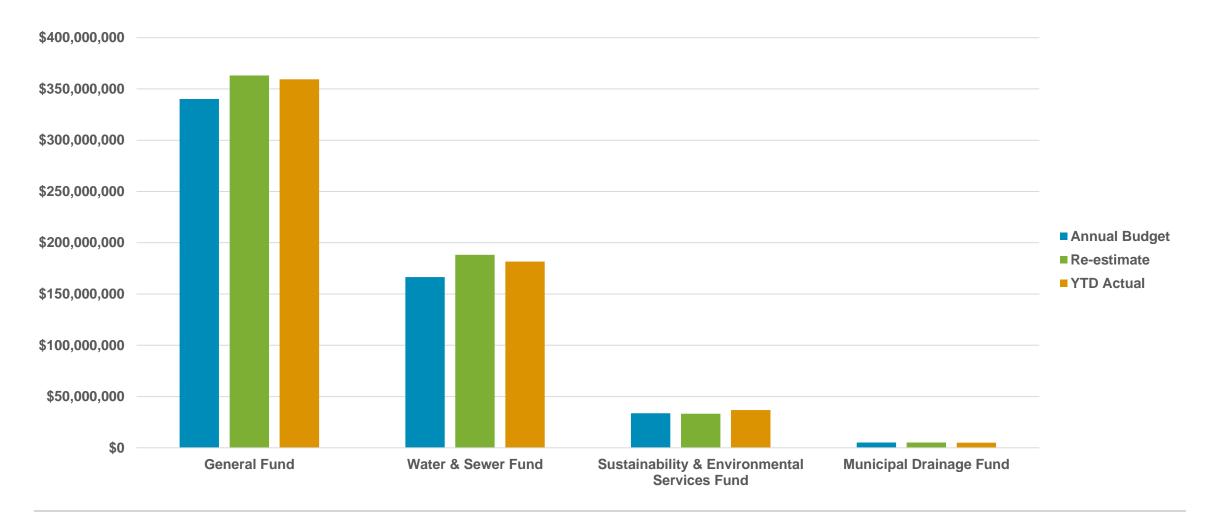

# Comprehensive Monthly Financial Report

September 2024

## **Revenues by Fund**





# **Expenses by Fund**





## **Net Change in Fund Balance**





#### **General Fund Revenue**





#### **General Fund Expenses**





#### **Health Claims Fund**





### **Unemployment Rates**

US ■ Texas 2% ■ Dallas-Ft Worth-Arlington Metro Div. ■ Plano warch 2024 April 2024 June 2024 September 2024 February 2024 August 2024 January 2024 September 2023 October 2023 November 2023 December 2023 July 2024 May 2024



6%

## **Sales Tax Comparisons**





#### Real Estate Market Recap





#### Real Estate Market Recap





# **Hotel Occupancy Tax**





# **Equity in Treasury Pool**





#### **Investment Portfolio Maturities**



- 1-2 Years
- 2-3 Years
- 3-4 Years
- 4-5 Years





#### **Investment Portfolio Diversification**



- Investment Pools
- FNMA
- FAMC
- CDs/Fixed Term Products
- FHLMC
- Treasury No