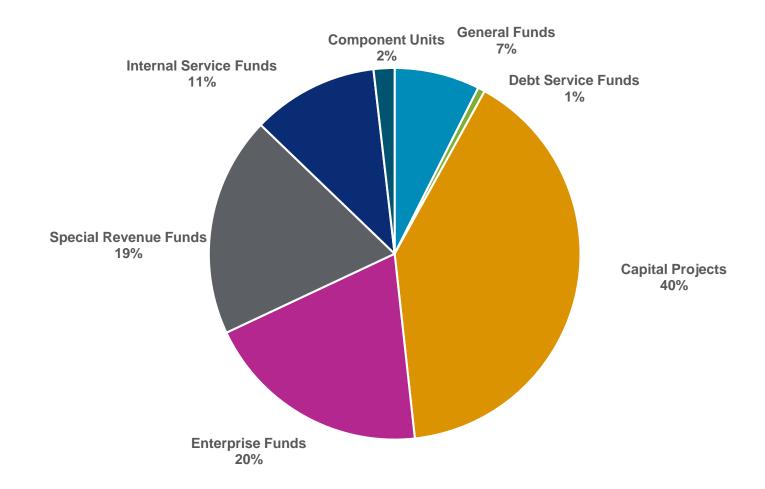

# Comprehensive Monthly Financial Report

September 2024

## **Revenues by Fund**





# **Expenses by Fund**





## **Net Change in Fund Balance**





#### **General Fund Revenue**





#### **General Fund Expenses**





#### **Health Claims Fund**





### **Unemployment Rates**

US ■ Texas 2% ■ Dallas-Ft Worth-Arlington Metro Div. ■ Plano warch 2024 April 2024 June 2024 September 2024 February 2024 August 2024 January 2024 September 2023 October 2023 November 2023 December 2023 July 2024 May 2024



6%

## **Sales Tax Comparisons**





#### Real Estate Market Recap





#### Real Estate Market Recap





# **Hotel Occupancy Tax**





# **Equity in Treasury Pool**





#### **Investment Portfolio Maturities**



- 1-2 Years
- 2-3 Years
- 3-4 Years
- 4-5 Years





#### **Investment Portfolio Diversification**



- Investment Pools
- FNMA
- FAMC
- CDs/Fixed Term Products
- FHLMC
- Treasury Notes
- FHLB
- Bank Accounts
- FFCB