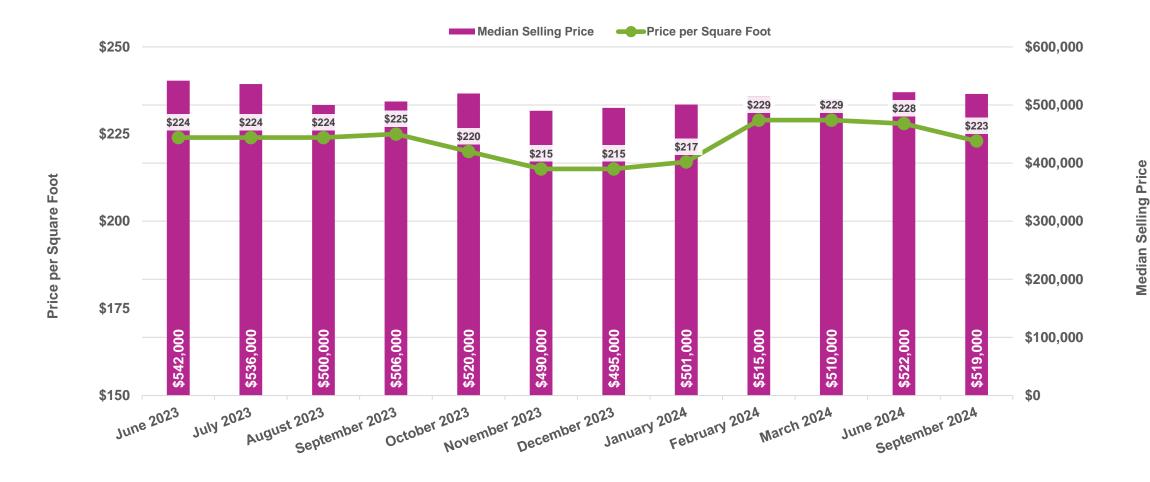

# Comprehensive Monthly Financial Report

September 2024

## **Revenues by Fund**





# **Expenses by Fund**





## **Net Change in Fund Balance**





#### **General Fund Revenue**





#### **General Fund Expenses**





#### **Health Claims Fund**





### **Unemployment Rates**

US ■ Texas 2% ■ Dallas-Ft Worth-Arlington Metro Div. ■ Plano warch 2024 April 2024 June 2024 September 2024 February 2024 August 2024 January 2024 September 2023 October 2023 November 2023 December 2023 July 2024 May 2024



6%

## **Sales Tax Comparisons**





#### Real Estate Market Recap





#### Real Estate Market Recap





# **Hotel Occupancy Tax**





# **Equity in Treasury Pool**





#### **Investment Portfolio Maturities**



- 1-2 Years
- 2-3 Years
- 3-4 Years
- 4-5 Years





#### **Investment Portfolio Diversification**



- Investment Pools
- FNMA
- FAMC
- CDs/Fixed Term Products
- FHLMC
- Treasury Notes
- FHLB
- Bank Accounts
- FFCB