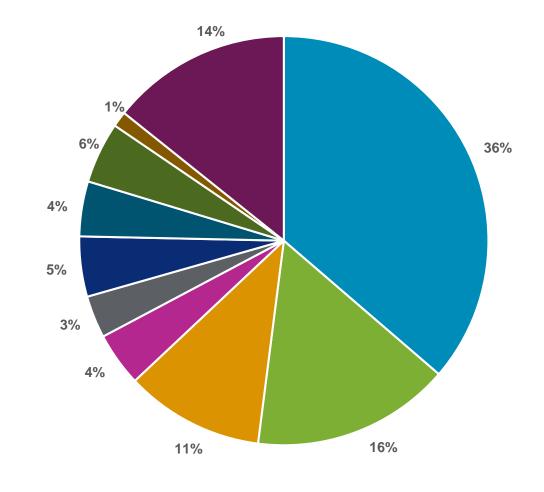

#### **Investment Portfolio Maturities**

- 1-2 Years
- 2-3 Years
- 3-4 Years
- 4-5 Years