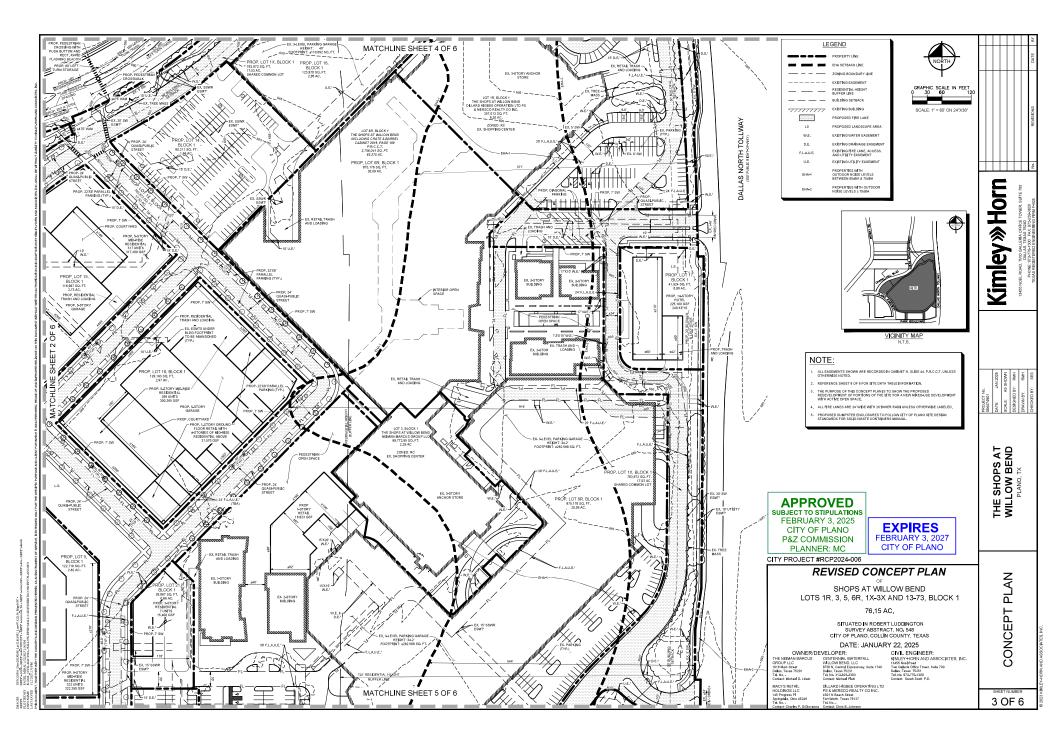

# **STAFF PRELIMINARY REPORT – ANALYSIS & RECOMMENDATION**

<u>Revised Concept Plan</u> – Significant changes from the concept plan approved in February 2024 include:

- Plans for the existing mall building previously included demolition of the northern wing (between Neiman Marcus and Dillard's) and maintaining the southern wing (between Neiman Marcus and Macy's). The revised concept plan now includes the reverse design.
- The quasi-public street system previously provided east-west connectivity between Chapel Hill Boulevard to Dallas Parkway. Updated plans now include mostly north-south connectivity between Chapel Hill Boulevard and Park Boulevard.
- The previous plan included mostly mid-rise residential units with a limited number of multifamily residence units designed to resemble townhomes. Updated plans now include 50 single-family residence attached units, offset by a corresponding reduction in the number of mid-rise residential units.

Copies of the previous Concept Plan and Open Space Plan are attached for reference.

<u>Single-Family Residence Uses</u> – The proposed PD stipulations would allow single-family residence attached and detached units as part of the combined total of no more than 965 housing units. As shown on the revised concept plan, the 50 single-family residence attached uses are located at the southeast corner of Plano Parkway and Chapel Hill Boulevard. There are no single-family detached units shown on the revised concept plan at this time; however, the proposed PD stipulations would allow Single-Family Detached uses to be incorporated in the future without the need to submit a zoning change request. The inclusion of single-family homes in the proposed housing mix to provide a more balanced variety of housing options aligns with comprehensive plan recommendations.

Proposed PD stipulations will require single-family uses to develop as follows:

- **Single-Family (Attached) Residences** shall be developed in accordance with the Urban Mixed-Use District (UMU) standards, with an exception that all the lots may abut a mews street as the only point of street frontage and access. Typically, the UMU district only allows a maximum of 50% of single-family residence attached uses abut a mews street as the only point of street frontage and access to ensure there is available on-street parking for the residents.
- **Single-family (Detached) Residences** shall be developed in accordance with the standards in PD-65-CB-1, which apply to the Villas at Legacy West at the southwest corner Communications Parkway and Headquarters Parkway, with minor modifications based on the specific site considerations (e.g., street names).