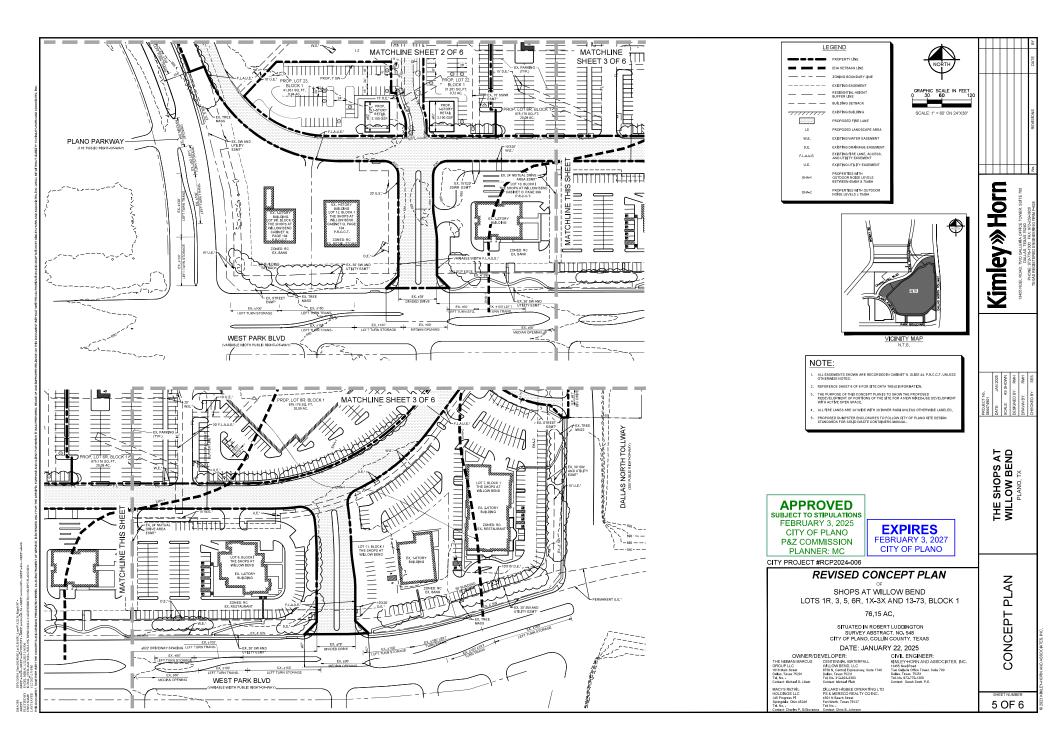

# EXECUTIVE SUMMARY

The subject property is zoned Planned Development-71-Regional Commercial (PD-71-RC), which was approved in February 2024 to facilitate partial redevelopment of The Shops at Willow Bend regional shopping mall. The primary purpose of this request is to incorporate single-family residence uses into the redevelopment plans, which requires revisions to the Planned Development (PD) standards, the concept plan, and the adopted open space plan. The revised concept plan now maintains the northern wing of the existing mall and demolishes the southern wing, which is the reverse of the previously approved plan.

# **STAFF PRELIMINARY REPORT – ANALYSIS & RECOMMENDATION**

<u>Revised Concept Plan</u> – Significant changes from the concept plan approved in February 2024 include:

- Plans for the existing mall building previously included demolition of the northern wing (between Neiman Marcus and Dillard's) and maintaining the southern wing (between Neiman Marcus and Macy's). The revised concept plan now includes the reverse design.
- The quasi-public street system previously provided east-west connectivity between Chapel Hill Boulevard to Dallas Parkway. Updated plans now include mostly north-south connectivity between Chapel Hill Boulevard and Park Boulevard.
- The previous plan included mostly mid-rise residential units with a limited number of multifamily residence units designed to resemble townhomes. Updated plans now include 50 single-family residence attached units, offset by a corresponding reduction in the number of mid-rise residential units.

Copies of the previous Concept Plan and Open Space Plan are attached for reference.

<u>Single-Family Residence Uses</u> – The proposed PD stipulations would allow single-family residence attached and detached units as part of the combined total of no more than 965 housing units. As shown on the revised concept plan, the 50 single-family residence attached uses are located at the southeast corner of Plano Parkway and Chapel Hill Boulevard. There are no single-family detached units shown on the revised concept plan at this time; however, the proposed PD stipulations would allow Single-Family Detached uses to be incorporated in the future without the need to submit a zoning change request. The inclusion of single-family homes in the proposed housing mix to provide a more balanced variety of housing options aligns with comprehensive plan recommendations.

To accommodate parking needs for future residents, the applicant is proposing a PD stipulation that prohibits attributing any of the development's on-street parking spaces towards required parking for adjacent uses, except for single-family residence uses. There are currently over 200 on-street parking spaces shown on the revised concept plan, of which approximately 50 are located within 1,000 feet of the proposed single-family residence attached lots. If other single-family residence units are incorporated in the future, then required visitor parking will have to meet the minimum parking and distance requirements stipulated in the PD. Based on these site design elements, the proposed modifications to the single-family residence uses are being adequately mitigated.