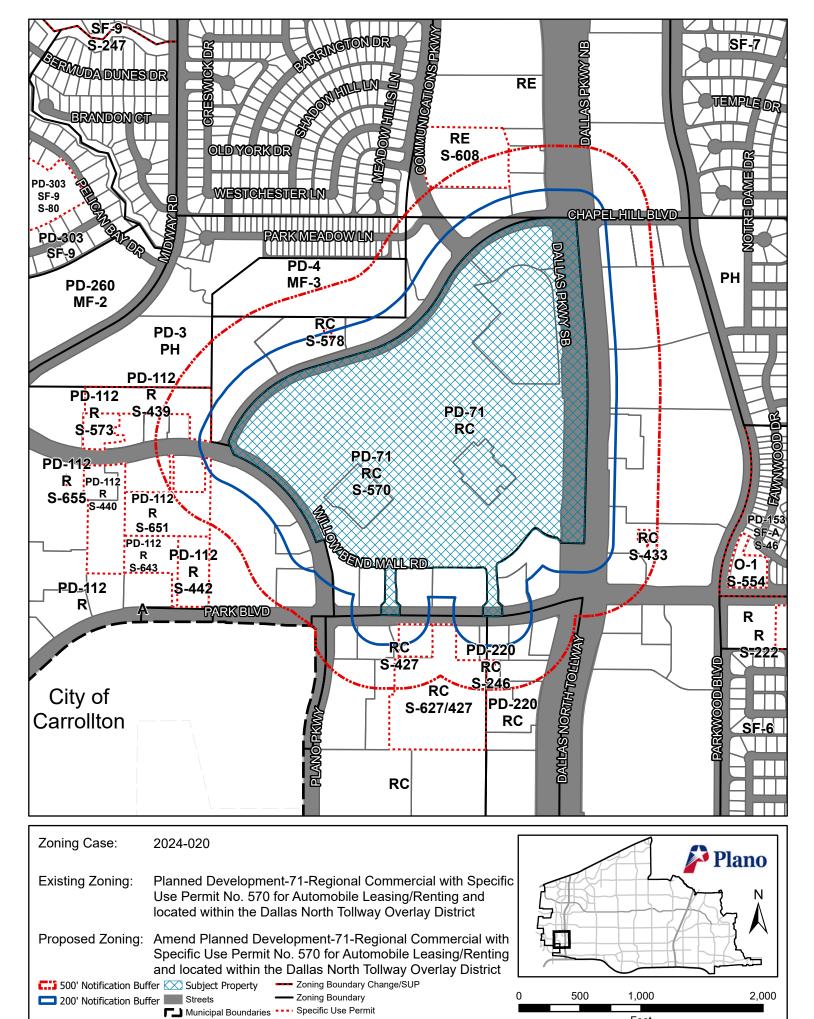

#### AGENDA ITEM NO. 4A – ZONING CASE 2024-020 PETITIONER: CENTENNIAL WATERFALL WILLOW BEND, LLC, THE NEIMAN MARCUS GROUP, LLC, MACY'S RETAIL HOLDINGS, LLC, AND DILLARD'S, INC.

Request to amend Planned Development-71-Regional Commercial to include development standards for single-family residences and modify standards for phasing, open space, and other related standards on 89.1 acres located on the west side of the Dallas North Tollway, 305 feet north of Park Boulevard. Located within the Dallas North Tollway Overlay District with Specific Use Permit No. 570 for Automobile Leasing/Renting. Project #ZC2024-020.

**DESCRIPTION:** Request to amend Planned Development-71-Regional Commercial to include development standards for single-family residences and modify standards for phasing, open space, and other related standards on 89.1 acres located on the west side of the Dallas North Tollway, 305 feet north of Park Boulevard. Located within the Dallas North Tollway Overlay District with Specific Use Permit No. 570 for Automobile Leasing/Renting. Tabled November 4, 2024, December 6, 2024, and January 6, 2025. Project #ZC2024-020.

# Surrounding Land Use and Zoning

| North | The properties across Chapel Hill Boulevard are zoned Regional Commercial (RC), Planned-<br>Development-4-Multifamily Residence-3 (PD-4-MF-3), and Regional Employment (RE), and<br>include Specific Use Permit No. 578 (S-578) for Day Care Center. These properties are<br>developed with a government facility, medical offices, general/administrative offices,<br>multifamily residences, a personal service shop, a day care center, and a bank. |
|-------|--------------------------------------------------------------------------------------------------------------------------------------------------------------------------------------------------------------------------------------------------------------------------------------------------------------------------------------------------------------------------------------------------------------------------------------------------------|
| East  | The properties across the Dallas North Tollway are zoned RC, including one property with Specific Use Permit No. 433 (S-433) for Private Club. These properties are developed with banks, medical offices, professional/general administrative offices, a health/fitness center, restaurants, and retail stores.                                                                                                                                       |
| South | The properties immediately adjacent to the south are zoned RC and developed with a retail, store, restaurants, and banks.                                                                                                                                                                                                                                                                                                                              |
|       | The properties further to the south across Park Boulevard are zoned RC and PD-220-RC, with Specific Use Permits, including S-427 for Building Material Sales, S-627 for Truck/Bus Leasing, and S-246 for Commercial Antenna Support Structure. These properties are developed with a superstore, banks, restaurants, a medical office, a health/fitness center, minor vehicle repair, and retail stores.                                               |
| West  | The property across Plano Parkway is zoned Planned Development-112-Retail (PD-112-R) and is developed with retail stores, a personal service shop, and a restaurant.                                                                                                                                                                                                                                                                                   |