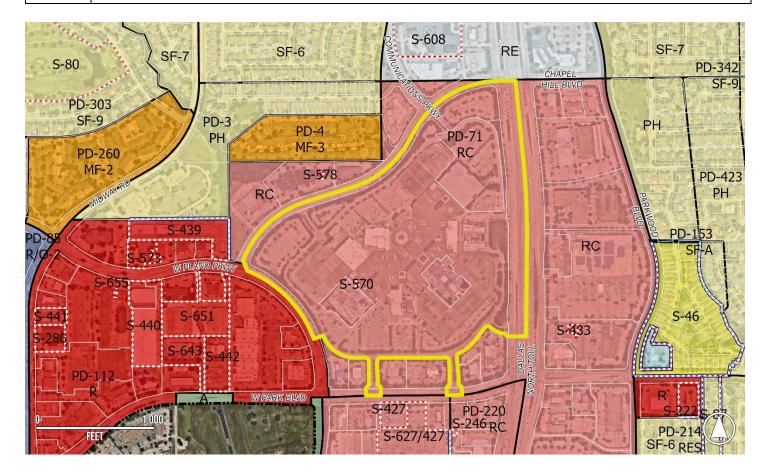

# Surrounding Land Use and Zoning

| North | The properties across Chapel Hill Boulevard are zoned Regional Commercial (RC), Planned-<br>Development-4-Multifamily Residence-3 (PD-4-MF-3), and Regional Employment (RE), and<br>include Specific Use Permit No. 578 (S-578) for Day Care Center. These properties are<br>developed with a government facility, medical offices, general/administrative offices,<br>multifamily residences, a personal service shop, a day care center, and a bank. |
|-------|--------------------------------------------------------------------------------------------------------------------------------------------------------------------------------------------------------------------------------------------------------------------------------------------------------------------------------------------------------------------------------------------------------------------------------------------------------|
| East  | The properties across the Dallas North Tollway are zoned RC, including one property with Specific Use Permit No. 433 (S-433) for Private Club. These properties are developed with banks, medical offices, professional/general administrative offices, a health/fitness center, restaurants, and retail stores.                                                                                                                                       |
| South | The properties immediately adjacent to the south are zoned RC and developed with a retail, store, restaurants, and banks.                                                                                                                                                                                                                                                                                                                              |
|       | The properties further to the south across Park Boulevard are zoned RC and PD-220-RC, with Specific Use Permits, including S-427 for Building Material Sales, S-627 for Truck/Bus Leasing, and S-246 for Commercial Antenna Support Structure. These properties are developed with a superstore, banks, restaurants, a medical office, a health/fitness center, minor vehicle repair, and retail stores.                                               |
| West  | The property across Plano Parkway is zoned Planned Development-112-Retail (PD-112-R) and is developed with retail stores, a personal service shop, and a restaurant.                                                                                                                                                                                                                                                                                   |