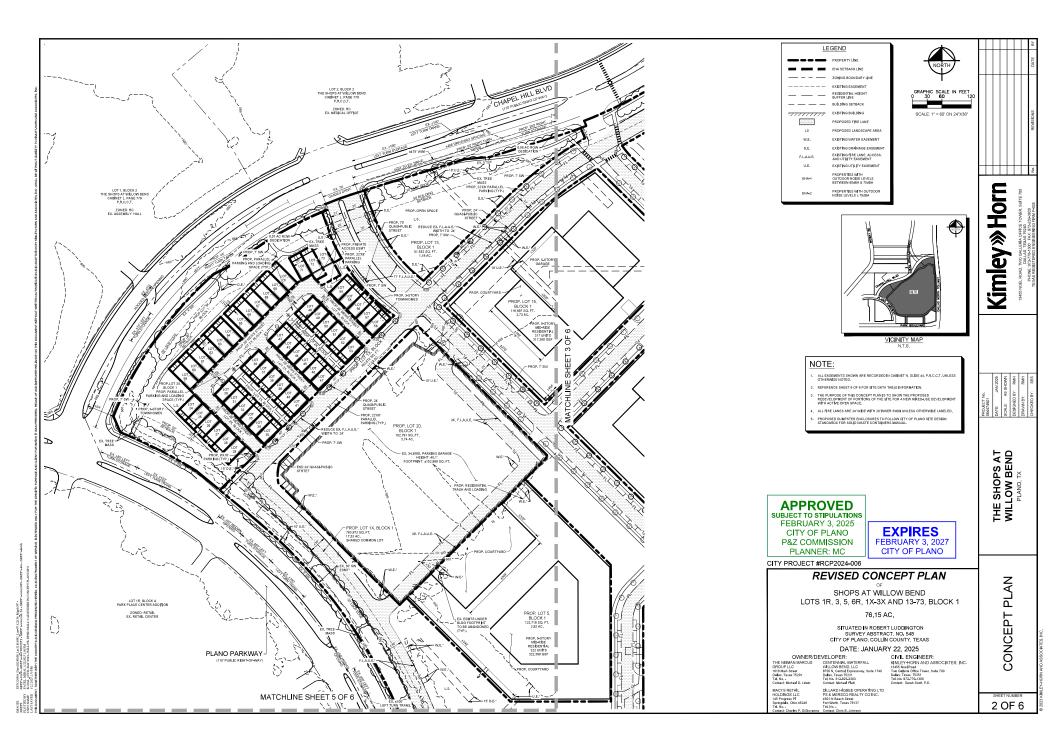

# **STAFF PRELIMINARY REPORT – ANALYSIS & RECOMMENDATION**

<u>Revised Concept Plan</u> – Significant changes from the concept plan approved in February 2024 include:

- Plans for the existing mall building previously included demolition of the northern wing (between Neiman Marcus and Dillard's) and maintaining the southern wing (between Neiman Marcus and Macy's). The revised concept plan now includes the reverse design.
- The quasi-public street system previously provided east-west connectivity between Chapel Hill Boulevard to Dallas Parkway. Updated plans now include mostly north-south connectivity between Chapel Hill Boulevard and Park Boulevard.
- The previous plan included mostly mid-rise residential units with a limited number of multifamily residence units designed to resemble townhomes. Updated plans now include 50 single-family residence attached units, offset by a corresponding reduction in the number of mid-rise residential units.

Copies of the previous Concept Plan and Open Space Plan are attached for reference.

<u>Single-Family Residence Uses</u> – The proposed PD stipulations would allow single-family residence attached and detached units as part of the combined total of no more than 965 housing units. As shown on the revised concept plan, the 50 single-family residence attached uses are located at the southeast corner of Plano Parkway and Chapel Hill Boulevard. There are no single-family detached units shown on the revised concept plan at this time; however, the proposed PD stipulations would allow Single-Family Detached uses to be incorporated in the future without the need to submit a zoning change request. The inclusion of single-family homes in the proposed housing mix to provide a more balanced variety of housing options aligns with comprehensive plan recommendations.

To accommodate parking needs for future residents, the applicant is proposing a PD stipulation that prohibits attributing any of the development's on-street parking spaces towards required parking for adjacent uses, except for single-family residence uses. There are currently over 200 on-street parking spaces shown on the revised concept plan, of which approximately 50 are located within 1,000 feet of the proposed single-family residence attached lots. If other single-family residence units are incorporated in the future, then required visitor parking will have to meet the minimum parking and distance requirements stipulated in the PD. Based on these site design elements, the proposed modifications to the single-family residence uses are being adequately mitigated.