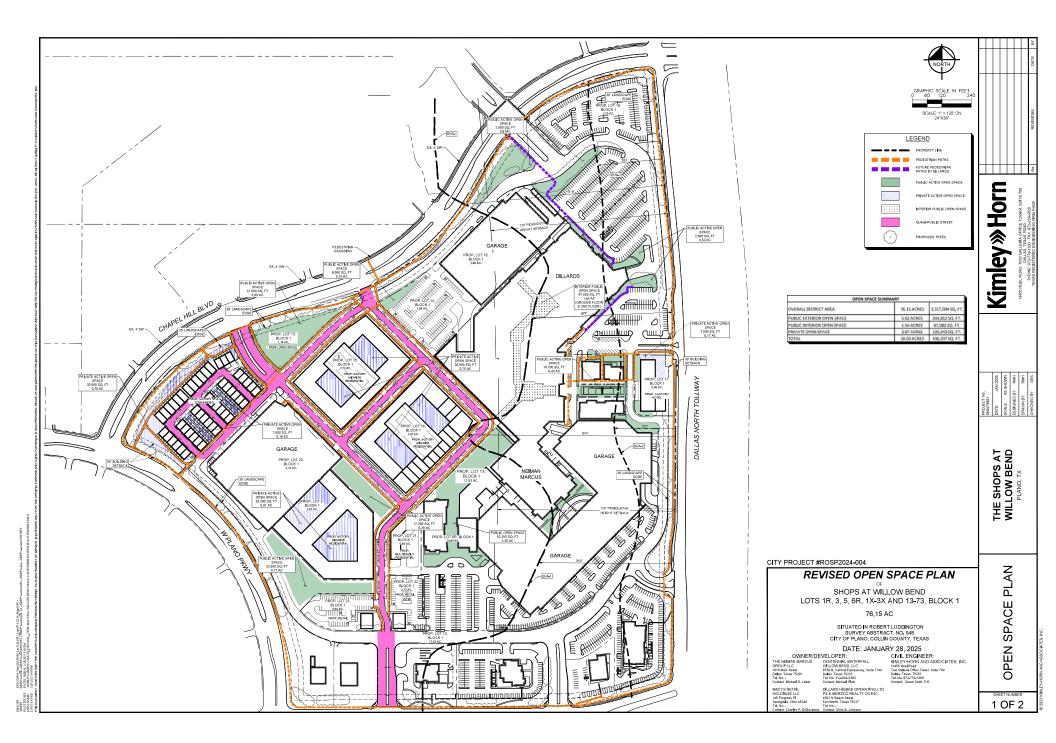

<u>Open Space and Phasing</u> – PD stipulations will continue to require a minimum of 10 acres of usable (active) open space, of which 7 acres should be accessible to the public. Of the 10.03 acres shown on the revised concept plan, approximately 6.2 acres are new open space, and 3.8 acres are existing. Of note, existing open space includes 1.5 acres of indoor space that will be maintained in the mall's central walkways (both ground and second floor) that are open to the public during mall hours and are used by individuals for health and recreational purposes.

Of the 7 acres accessible to the public, revised PD stipulations will reduce the number of acres that must be contiguous from a minimum 2 acres to a minimum of 1.5 acres. This reflects the change in plans for demolition of the existing mall, which will now have less of the interior mall courtyards maintained to be credited towards this requirement.

An open space plan subdividing the property into five distinct zones will be adopted as part of the ordinance to establish the required open space areas and acreages. The zones on the open space plan will also be utilized for residential phasing purposes, with PD stipulations restricting the occupation of residential areas without the corresponding development of open space in three distinct locations (Areas A-1, B-1, C-1, and D-1 as shown on the Open Space Plan):

| Zones  | Residential<br>Units | Public Open Space Required Prior to<br>Completion of Residential Units | Other Open<br>Space Required | Total Open<br>Space |
|--------|----------------------|------------------------------------------------------------------------|------------------------------|---------------------|
| Zone A | 0                    | 0.4 acres (Area A-1 for Zone D units)                                  | 3.2 acres                    | 3.6 acres           |
| Zone B | 322                  | 1.2 acres (Area B-1)                                                   | 0.8 acres                    | 2.0 acres           |
| Zone C | 276                  | 1.2 acres (Area C-1)                                                   | 0.6 acres                    | 1.8 acres           |
| Zone D | 317                  | 0.9 acres (Area D-1)                                                   | 0.5 acres                    | 1.4 acres           |
| Zone E | 50                   | 0.0 acres                                                              | 1.2 acres                    | 1.2 acres           |
| TOTAL  | 965                  | 3.7 acres                                                              | 6.3 acres                    | 10.0 acres          |