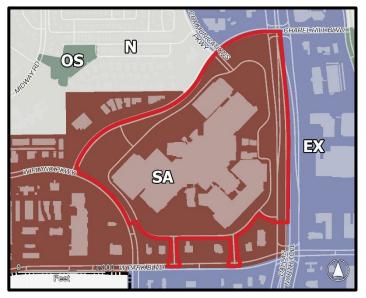

### Future Land Use Map Category & Dashboard

**Future Land Use** – The subject property is located within the <u>Suburban Activity Centers (SA)</u> category of the Future Land Use Map (FLUM).

**Description:** The SA category applies to areas with large commercial and mixed-use developments that serve the specialty shopping, dining, service, and entertainment needs at the intersections of high traffic corridors. These areas are typically 50-100 acres in size and anchored by major retailers, superstores, large grocers, or theaters. Hotels, office, and institutional uses are supportive uses in these centers. When provided, residential uses should be incorporated within cohesively planned, mixed-use developments of moderate density and intensity.