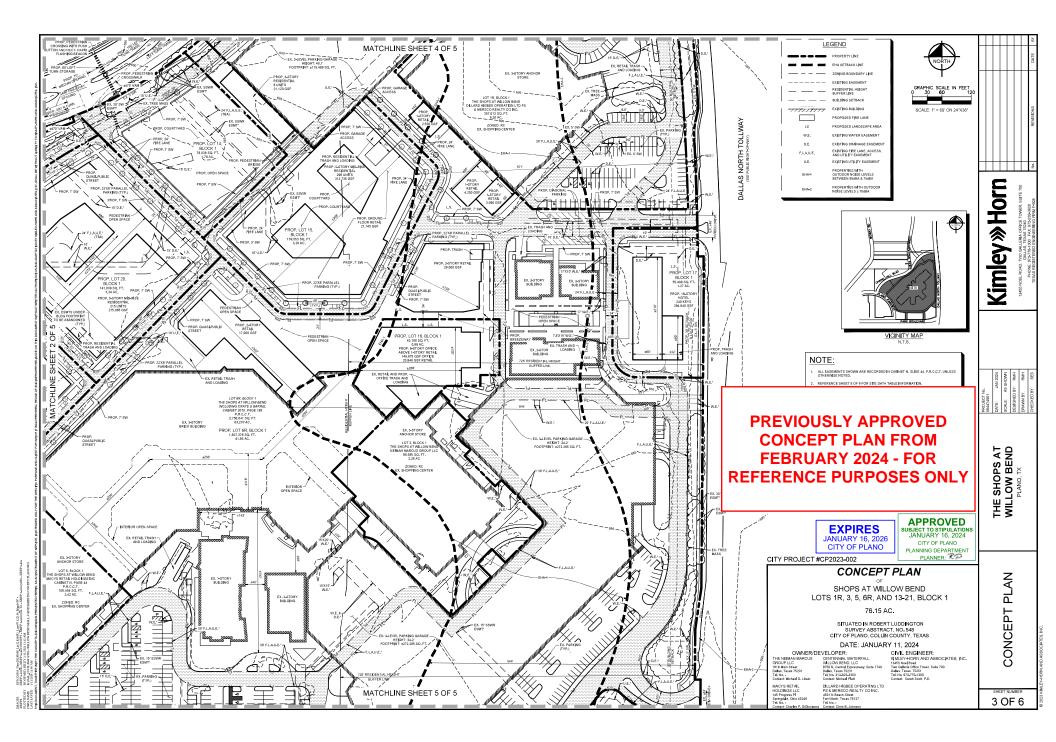

# EXECUTIVE SUMMARY

The subject property is zoned Planned Development-71-Regional Commercial (PD-71-RC), which was approved in February 2024 to facilitate partial redevelopment of The Shops at Willow Bend regional shopping mall. The primary purpose of this request is to incorporate single-family residence uses into the redevelopment plans, which requires revisions to the Planned Development (PD) standards, the concept plan, and the adopted open space plan. The revised concept plan now maintains the northern wing of the existing mall and demolishes the southern wing, which is the reverse of the previously approved plan.

# **STAFF PRELIMINARY REPORT – ANALYSIS & RECOMMENDATION**

<u>Revised Concept Plan</u> – Significant changes from the concept plan approved in February 2024 include:

- Plans for the existing mall building previously included demolition of the northern wing (between Neiman Marcus and Dillard's) and maintaining the southern wing (between Neiman Marcus and Macy's). The revised concept plan now includes the reverse design.
- The quasi-public street system previously provided east-west connectivity between Chapel Hill Boulevard to Dallas Parkway. Updated plans now include mostly north-south connectivity between Chapel Hill Boulevard and Park Boulevard.
- The previous plan included mostly mid-rise residential units with a limited number of multifamily residence units designed to resemble townhomes. Updated plans now include 50 single-family residence attached units, offset by a corresponding reduction in the number of mid-rise residential units.

Copies of the previous Concept Plan and Open Space Plan are attached for reference.

<u>Single-Family Residence Uses</u> – The proposed PD stipulations would allow single-family residence attached and detached units as part of the combined total of no more than 965 housing units. As shown on the revised concept plan, the 50 single-family residence attached uses are located at the southeast corner of Plano Parkway and Chapel Hill Boulevard. There are no single-family detached units shown on the revised concept plan at this time; however, the proposed PD stipulations would allow Single-Family Detached uses to be incorporated in the future without the need to submit a zoning change request. The inclusion of single-family homes in the proposed housing mix to provide a more balanced variety of housing options aligns with comprehensive plan recommendations.