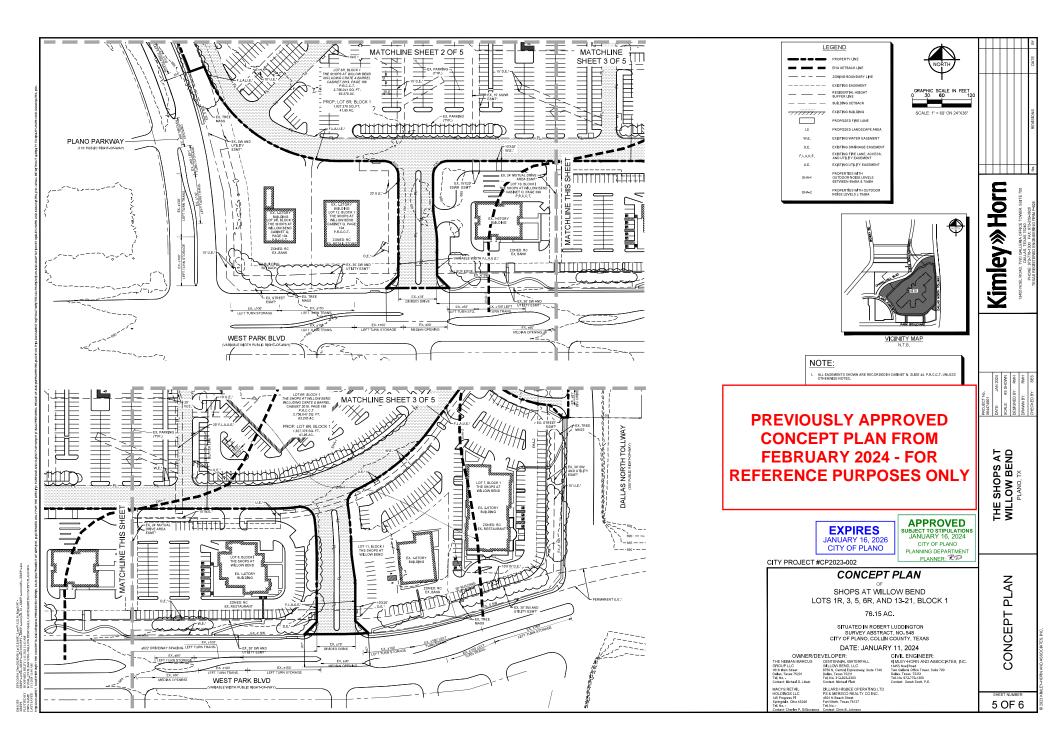

# EXECUTIVE SUMMARY

The subject property is zoned Planned Development-71-Regional Commercial (PD-71-RC), which was approved in February 2024 to facilitate partial redevelopment of The Shops at Willow Bend regional shopping mall. The primary purpose of this request is to incorporate single-family residence uses into the redevelopment plans, which requires revisions to the Planned Development (PD) standards, the concept plan, and the adopted open space plan. The revised concept plan now maintains the northern wing of the existing mall and demolishes the southern wing, which is the reverse of the previously approved plan.

# **STAFF PRELIMINARY REPORT – ANALYSIS & RECOMMENDATION**

<u>Revised Concept Plan</u> – Significant changes from the concept plan approved in February 2024 include:

- Plans for the existing mall building previously included demolition of the northern wing (between Neiman Marcus and Dillard's) and maintaining the southern wing (between Neiman Marcus and Macy's). The revised concept plan now includes the reverse design.
- The quasi-public street system previously provided east-west connectivity between Chapel Hill Boulevard to Dallas Parkway. Updated plans now include mostly north-south connectivity between Chapel Hill Boulevard and Park Boulevard.
- The previous plan included mostly mid-rise residential units with a limited number of multifamily residence units designed to resemble townhomes. Updated plans now include 50 single-family residence attached units, offset by a corresponding reduction in the number of mid-rise residential units.