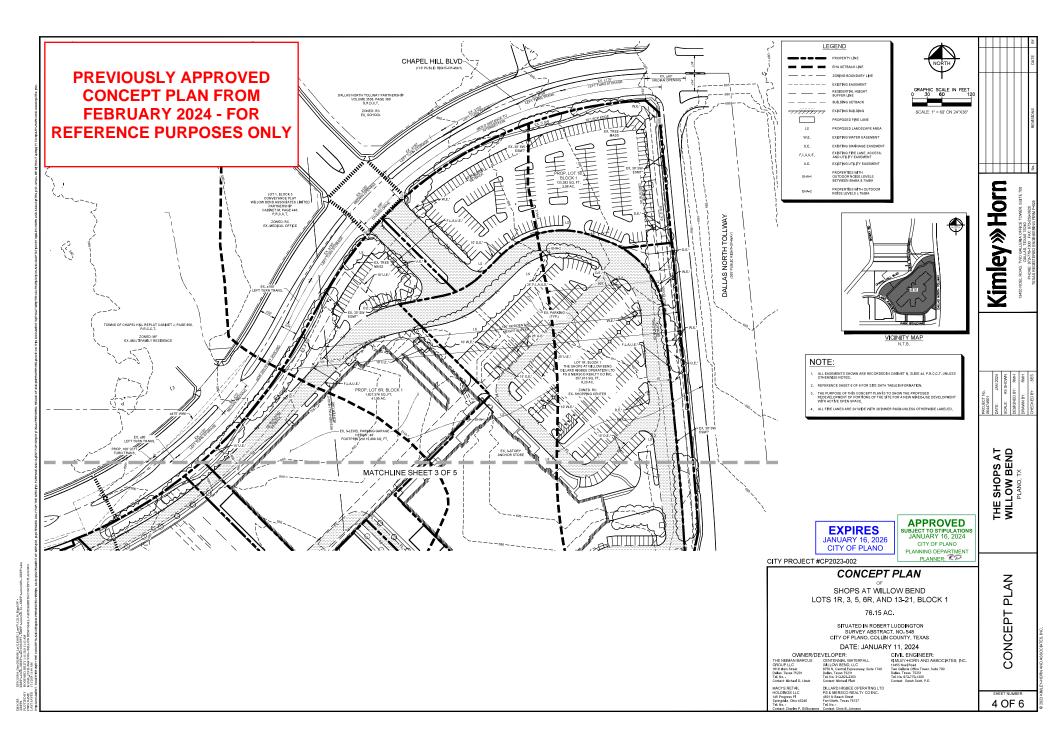

# EXECUTIVE SUMMARY

The subject property is zoned Planned Development-71-Regional Commercial (PD-71-RC), which was approved in February 2024 to facilitate partial redevelopment of The Shops at Willow Bend regional shopping mall. The primary purpose of this request is to incorporate single-family residence uses into the redevelopment plans, which requires revisions to the Planned Development (PD) standards, the concept plan, and the adopted open space plan. The revised concept plan now maintains the northern wing of the existing mall and demolishes the southern wing, which is the reverse of the previously approved plan.

# **STAFF PRELIMINARY REPORT – ANALYSIS & RECOMMENDATION**

<u>Revised Concept Plan</u> – Significant changes from the concept plan approved in February 2024 include:

- Plans for the existing mall building previously included demolition of the northern wing (between Neiman Marcus and Dillard's) and maintaining the southern wing (between Neiman Marcus and Macy's). The revised concept plan now includes the reverse design.
- The quasi-public street system previously provided east-west connectivity between Chapel Hill Boulevard to Dallas Parkway. Updated plans now include mostly north-south connectivity between Chapel Hill Boulevard and Park Boulevard.
- The previous plan included mostly mid-rise residential units with a limited number of multifamily residence units designed to resemble townhomes. Updated plans now include 50 single-family residence attached units, offset by a corresponding reduction in the number of mid-rise residential units.