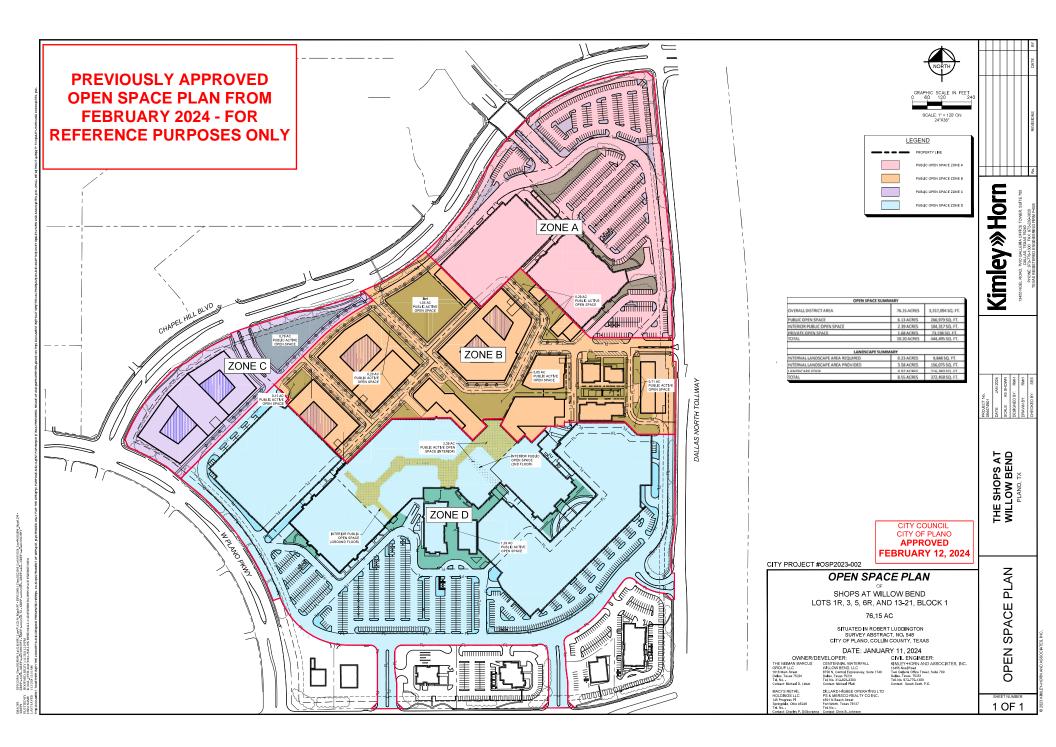

# **STAFF PRELIMINARY REPORT – ANALYSIS & RECOMMENDATION**

<u>Revised Concept Plan</u> – Significant changes from the concept plan approved in February 2024 include:

- Plans for the existing mall building previously included demolition of the northern wing (between Neiman Marcus and Dillard's) and maintaining the southern wing (between Neiman Marcus and Macy's). The revised concept plan now includes the reverse design.
- The quasi-public street system previously provided east-west connectivity between Chapel Hill Boulevard to Dallas Parkway. Updated plans now include mostly north-south connectivity between Chapel Hill Boulevard and Park Boulevard.
- The previous plan included mostly mid-rise residential units with a limited number of multifamily residence units designed to resemble townhomes. Updated plans now include 50 single-family residence attached units, offset by a corresponding reduction in the number of mid-rise residential units.

Copies of the previous Concept Plan and Open Space Plan are attached for reference.

<u>Single-Family Residence Uses</u> – The proposed PD stipulations would allow single-family residence attached and detached units as part of the combined total of no more than 965 housing units. As shown on the revised concept plan, the 50 single-family residence attached uses are located at the southeast corner of Plano Parkway and Chapel Hill Boulevard. There are no single-family detached units shown on the revised concept plan at this time; however, the proposed PD stipulations would allow Single-Family Detached uses to be incorporated in the future without the need to submit a zoning change request. The inclusion of single-family homes in the proposed housing mix to provide a more balanced variety of housing options aligns with comprehensive plan recommendations.