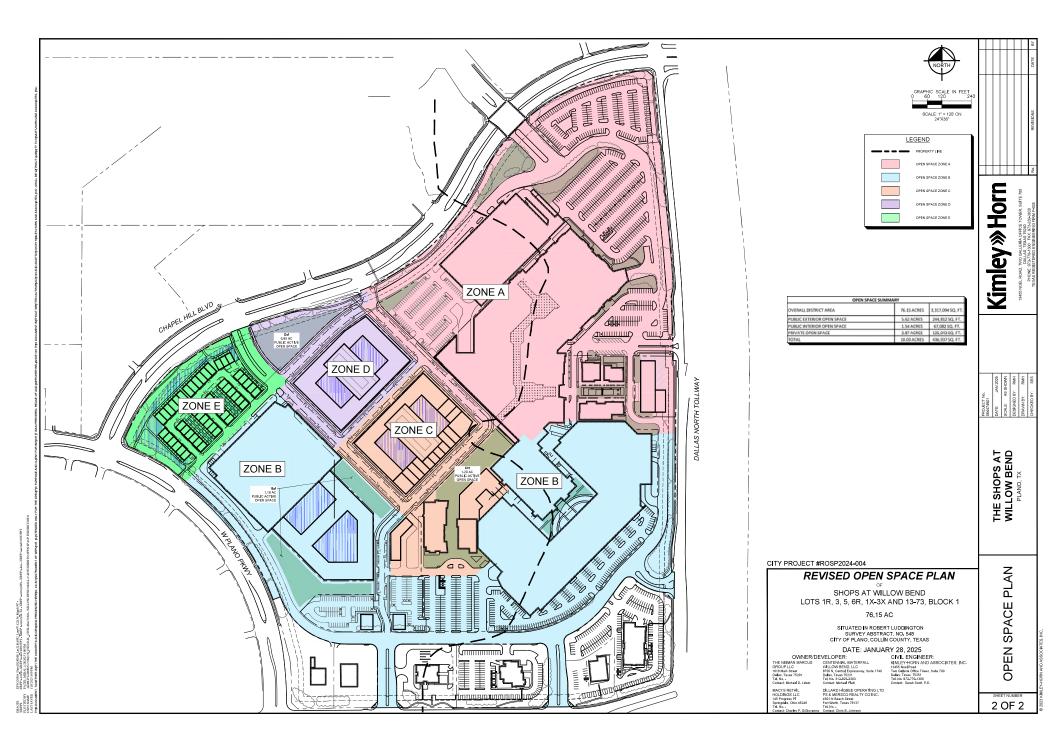

An open space plan subdividing the property into five distinct zones will be adopted as part of the ordinance to establish the required open space areas and acreages. The zones on the open space plan will also be utilized for residential phasing purposes, with PD stipulations restricting the occupation of residential areas without the corresponding development of open space in three distinct locations (Areas A-1, B-1, C-1, and D-1 as shown on the Open Space Plan):

| Zones  | Residential<br>Units | Public Open Space Required Prior to<br>Completion of Residential Units | Other Open<br>Space Required | Total Open<br>Space |
|--------|----------------------|------------------------------------------------------------------------|------------------------------|---------------------|
| Zone A | 0                    | 0.4 acres (Area A-1 for Zone D units)                                  | 3.2 acres                    | 3.6 acres           |
| Zone B | 322                  | 1.2 acres (Area B-1)                                                   | 0.8 acres                    | 2.0 acres           |
| Zone C | 276                  | 1.2 acres (Area C-1)                                                   | 0.6 acres                    | 1.8 acres           |
| Zone D | 317                  | 0.9 acres (Area D-1)                                                   | 0.5 acres                    | 1.4 acres           |
| Zone E | 50                   | 0.0 acres                                                              | 1.2 acres                    | 1.2 acres           |
| TOTAL  | 965                  | 3.7 acres                                                              | 6.3 acres                    | 10.0 acres          |