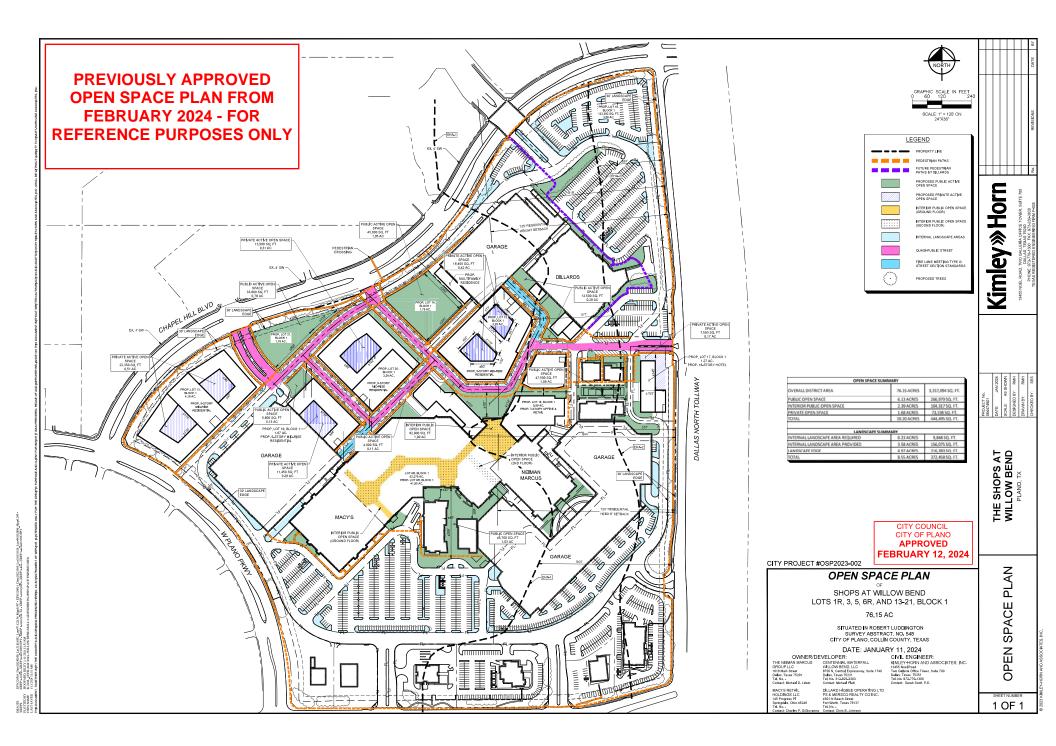

# **STAFF PRELIMINARY REPORT – ANALYSIS & RECOMMENDATION**

<u>Revised Concept Plan</u> – Significant changes from the concept plan approved in February 2024 include:

- Plans for the existing mall building previously included demolition of the northern wing (between Neiman Marcus and Dillard's) and maintaining the southern wing (between Neiman Marcus and Macy's). The revised concept plan now includes the reverse design.
- The quasi-public street system previously provided east-west connectivity between Chapel Hill Boulevard to Dallas Parkway. Updated plans now include mostly north-south connectivity between Chapel Hill Boulevard and Park Boulevard.
- The previous plan included mostly mid-rise residential units with a limited number of multifamily residence units designed to resemble townhomes. Updated plans now include 50 single-family residence attached units, offset by a corresponding reduction in the number of mid-rise residential units.

Copies of the previous Concept Plan and Open Space Plan are attached for reference.

<u>Single-Family Residence Uses</u> – The proposed PD stipulations would allow single-family residence attached and detached units as part of the combined total of no more than 965 housing units. As shown on the revised concept plan, the 50 single-family residence attached uses are located at the southeast corner of Plano Parkway and Chapel Hill Boulevard. There are no single-family detached units shown on the revised concept plan at this time; however, the proposed PD stipulations would allow Single-Family Detached uses to be incorporated in the future without the need to submit a zoning change request. The inclusion of single-family homes in the proposed housing mix to provide a more balanced variety of housing options aligns with comprehensive plan recommendations.