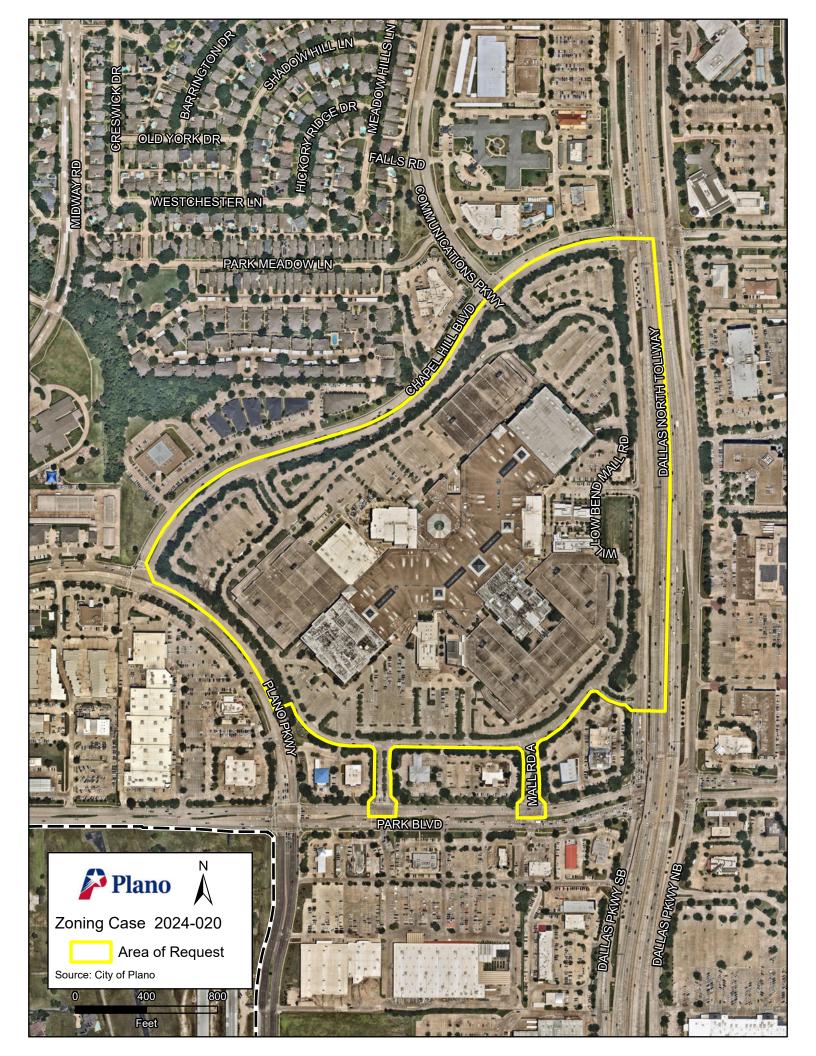

#### AGENDA ITEM NO. 4A – ZONING CASE 2024-020 PETITIONER: CENTENNIAL WATERFALL WILLOW BEND, LLC, THE NEIMAN MARCUS GROUP, LLC, MACY'S RETAIL HOLDINGS, LLC, AND DILLARD'S, INC.

Request to amend Planned Development-71-Regional Commercial to include development standards for single-family residences and modify standards for phasing, open space, and other related standards on 89.1 acres located on the west side of the Dallas North Tollway, 305 feet north of Park Boulevard. Located within the Dallas North Tollway Overlay District with Specific Use Permit No. 570 for Automobile Leasing/Renting. Project #ZC2024-020.

**DESCRIPTION:** Request to amend Planned Development-71-Regional Commercial to include development standards for single-family residences and modify standards for phasing, open space, and other related standards on 89.1 acres located on the west side of the Dallas North Tollway, 305 feet north of Park Boulevard. Located within the Dallas North Tollway Overlay District with Specific Use Permit No. 570 for Automobile Leasing/Renting. Tabled November 4, 2024, December 6, 2024, and January 6, 2025. Project #ZC2024-020.

Source: City of Plano

Feet

The applicant is requesting to amend Planned Development-71-Regional Commercial to include development standards for single-family residences (attached and detached) and modify standards for phasing, open space, and other related standards.