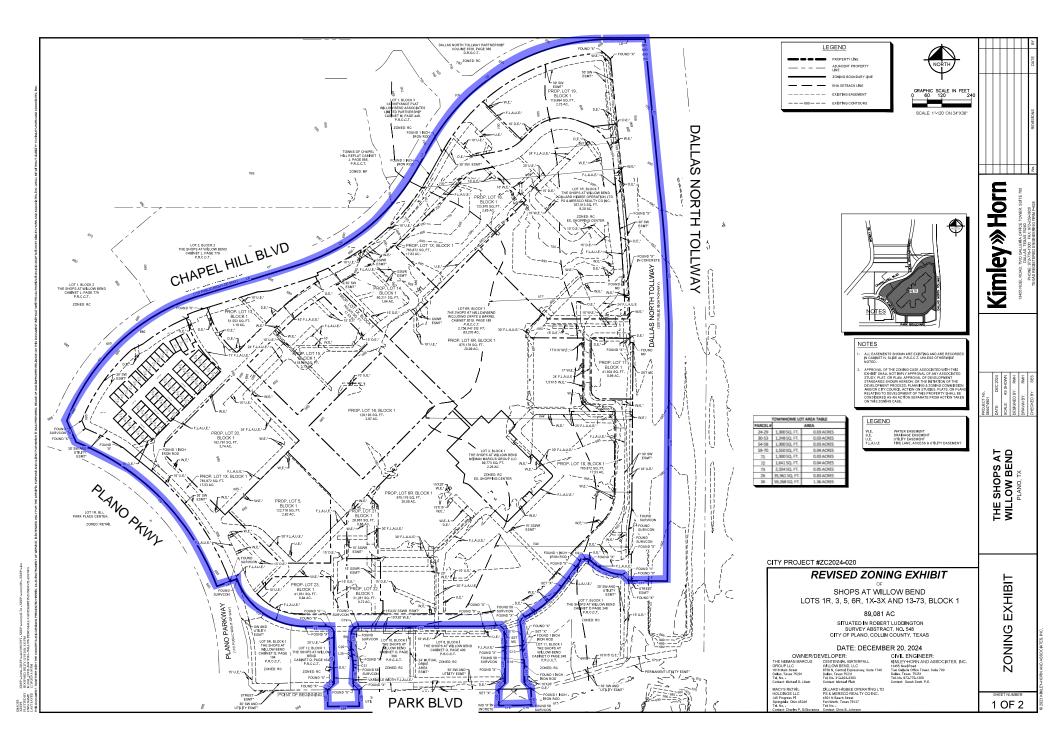

#### AGENDA ITEM NO. 4A – ZONING CASE 2024-020 PETITIONER: CENTENNIAL WATERFALL WILLOW BEND, LLC, THE NEIMAN MARCUS GROUP, LLC, MACY'S RETAIL HOLDINGS, LLC, AND DILLARD'S, INC.

Request to amend Planned Development-71-Regional Commercial to include development standards for single-family residences and modify standards for phasing, open space, and other related standards on 89.1 acres located on the west side of the Dallas North Tollway, 305 feet north of Park Boulevard. Located within the Dallas North Tollway Overlay District with Specific Use Permit No. 570 for Automobile Leasing/Renting. Project #ZC2024-020.

**DESCRIPTION:** Request to amend Planned Development-71-Regional Commercial to include development standards for single-family residences and modify standards for phasing, open space, and other related standards on 89.1 acres located on the west side of the Dallas North Tollway, 305 feet north of Park Boulevard. Located within the Dallas North Tollway Overlay District with Specific Use Permit No. 570 for Automobile Leasing/Renting. Tabled November 4, 2024, December 6, 2024, and January 6, 2025. Project #ZC2024-020.

# EXECUTIVE SUMMARY

The subject property is zoned Planned Development-71-Regional Commercial (PD-71-RC), which was approved in February 2024 to facilitate partial redevelopment of The Shops at Willow Bend regional shopping mall. The primary purpose of this request is to incorporate single-family residence uses into the redevelopment plans, which requires revisions to the Planned Development (PD) standards, the concept plan, and the adopted open space plan. The revised concept plan now maintains the northern wing of the existing mall and demolishes the southern wing, which is the reverse of the previously approved plan.

Copies of the previous Concept Plan and Open Space Plan are attached for reference.

<u>Single-Family Residence Uses</u> – The proposed PD stipulations would allow single-family residence attached and detached units as part of the combined total of no more than 965 housing units. As shown on the revised concept plan, the 50 single-family residence attached uses are located at the southeast corner of Plano Parkway and Chapel Hill Boulevard. There are no single-family detached units shown on the revised concept plan at this time; however, the proposed PD stipulations would allow Single-Family Detached uses to be incorporated in the future without the need to submit a zoning change request. The inclusion of single-family homes in the proposed housing mix to provide a more balanced variety of housing options aligns with comprehensive plan recommendations.