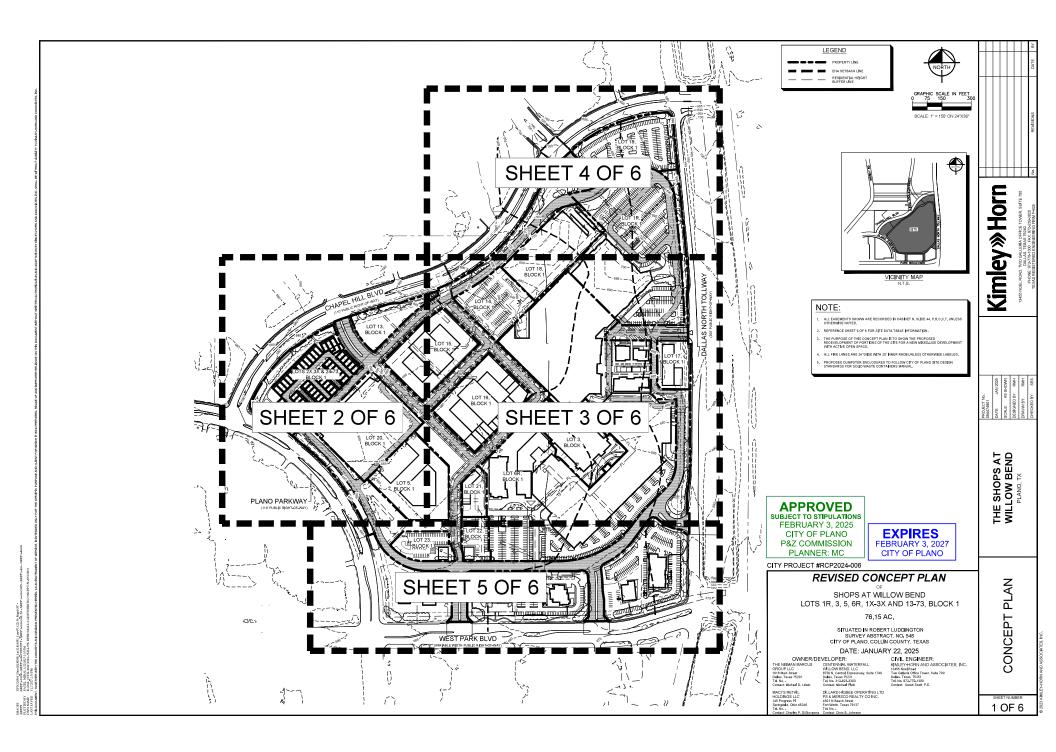

# EXECUTIVE SUMMARY

The subject property is zoned Planned Development-71-Regional Commercial (PD-71-RC), which was approved in February 2024 to facilitate partial redevelopment of The Shops at Willow Bend regional shopping mall. The primary purpose of this request is to incorporate single-family residence uses into the redevelopment plans, which requires revisions to the Planned Development (PD) standards, the concept plan, and the adopted open space plan. The revised concept plan now maintains the northern wing of the existing mall and demolishes the southern wing, which is the reverse of the previously approved plan.

# **STAFF PRELIMINARY REPORT – ANALYSIS & RECOMMENDATION**

<u>Revised Concept Plan</u> – Significant changes from the concept plan approved in February 2024 include:

- Plans for the existing mall building previously included demolition of the northern wing (between Neiman Marcus and Dillard's) and maintaining the southern wing (between Neiman Marcus and Macy's). The revised concept plan now includes the reverse design.
- The quasi-public street system previously provided east-west connectivity between Chapel Hill Boulevard to Dallas Parkway. Updated plans now include mostly north-south connectivity between Chapel Hill Boulevard and Park Boulevard.
- The previous plan included mostly mid-rise residential units with a limited number of multifamily residence units designed to resemble townhomes. Updated plans now include 50 single-family residence attached units, offset by a corresponding reduction in the number of mid-rise residential units.

Copies of the previous Concept Plan and Open Space Plan are attached for reference.

<u>Single-Family Residence Uses</u> – The proposed PD stipulations would allow single-family residence attached and detached units as part of the combined total of no more than 965 housing units. As shown on the revised concept plan, the 50 single-family residence attached uses are located at the southeast corner of Plano Parkway and Chapel Hill Boulevard. There are no single-family detached units shown on the revised concept plan at this time; however, the proposed PD stipulations would allow Single-Family Detached uses to be incorporated in the future without the need to submit a zoning change request. The inclusion of single-family homes in the proposed housing mix to provide a more balanced variety of housing options aligns with comprehensive plan recommendations.