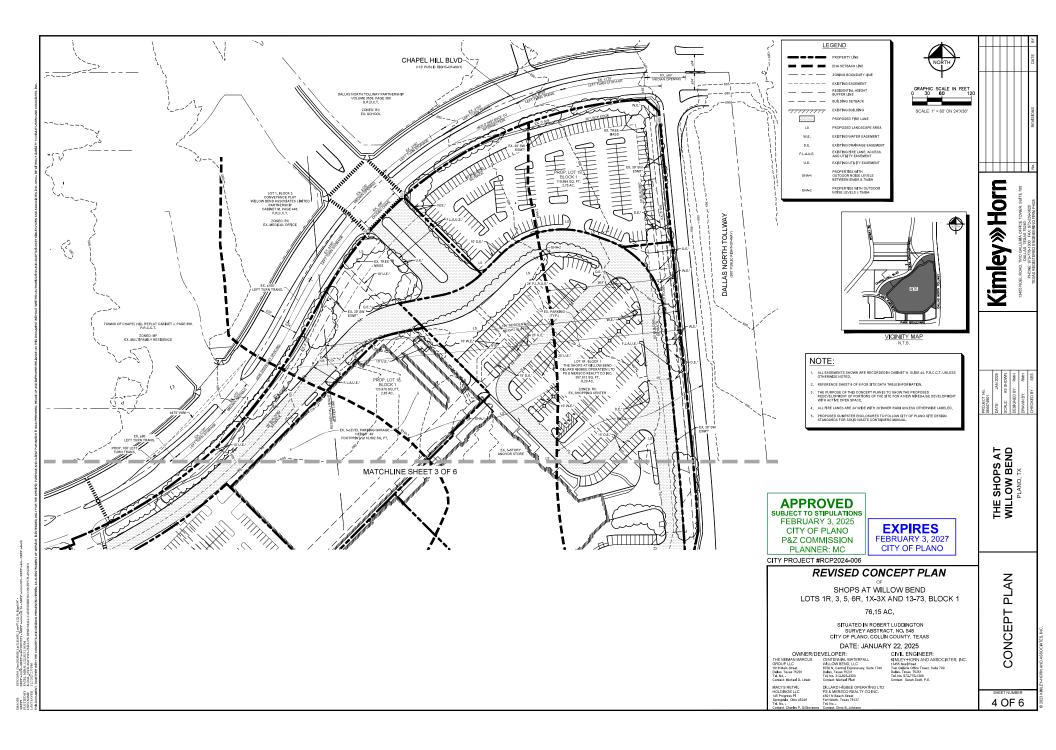

# EXECUTIVE SUMMARY

The subject property is zoned Planned Development-71-Regional Commercial (PD-71-RC), which was approved in February 2024 to facilitate partial redevelopment of The Shops at Willow Bend regional shopping mall. The primary purpose of this request is to incorporate single-family residence uses into the redevelopment plans, which requires revisions to the Planned Development (PD) standards, the concept plan, and the adopted open space plan. The revised concept plan now maintains the northern wing of the existing mall and demolishes the southern wing, which is the reverse of the previously approved plan.

# **STAFF PRELIMINARY REPORT – ANALYSIS & RECOMMENDATION**

<u>Revised Concept Plan</u> – Significant changes from the concept plan approved in February 2024 include:

- Plans for the existing mall building previously included demolition of the northern wing (between Neiman Marcus and Dillard's) and maintaining the southern wing (between Neiman Marcus and Macy's). The revised concept plan now includes the reverse design.
- The quasi-public street system previously provided east-west connectivity between Chapel Hill Boulevard to Dallas Parkway. Updated plans now include mostly north-south connectivity between Chapel Hill Boulevard and Park Boulevard.
- The previous plan included mostly mid-rise residential units with a limited number of multifamily residence units designed to resemble townhomes. Updated plans now include 50 single-family residence attached units, offset by a corresponding reduction in the number of mid-rise residential units.

Copies of the previous Concept Plan and Open Space Plan are attached for reference.

<u>Single-Family Residence Uses</u> – The proposed PD stipulations would allow single-family residence attached and detached units as part of the combined total of no more than 965 housing units. As shown on the revised concept plan, the 50 single-family residence attached uses are located at the southeast corner of Plano Parkway and Chapel Hill Boulevard. There are no single-family detached units shown on the revised concept plan at this time; however, the proposed PD stipulations would allow Single-Family Detached uses to be incorporated in the future without the need to submit a zoning change request. The inclusion of single-family homes in the proposed housing mix to provide a more balanced variety of housing options aligns with comprehensive plan recommendations.

To accommodate parking needs for future residents, the applicant is proposing a PD stipulation that prohibits attributing any of the development's on-street parking spaces towards required parking for adjacent uses, except for single-family residence uses. There are currently over 200 on-street parking spaces shown on the revised concept plan, of which approximately 50 are located within 1,000 feet of the proposed single-family residence attached lots. If other single-family residence units are incorporated in the future, then required visitor parking will have to meet the minimum parking and distance requirements stipulated in the PD. Based on these site design elements, the proposed modifications to the single-family residence uses are being adequately mitigated.