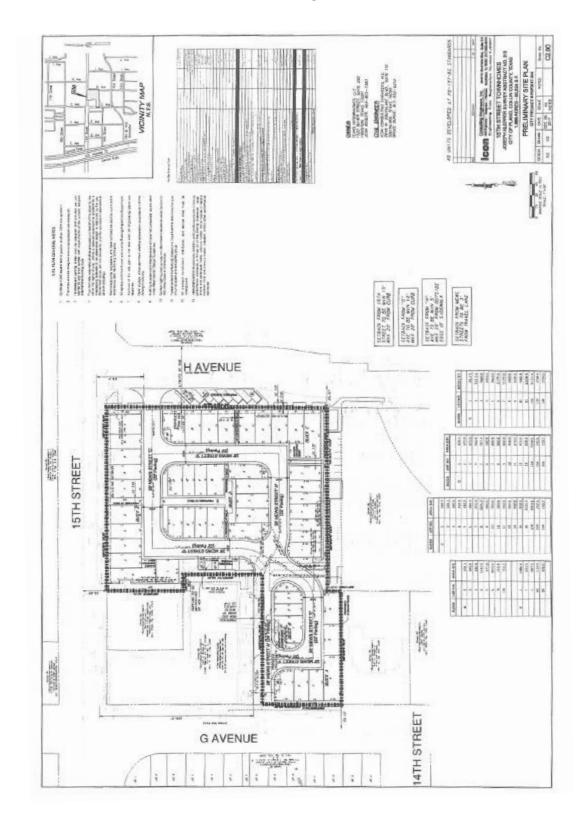

## SUMMARY OF ITEM

This development agreement provides funding for public infrastructure improvements in support of the 15th Street Townhouse project. The project is a 48-unit for-sale townhomes located on the southwest corner of 15th Street and H Avenue.

**Subject:** Development Agreement for the 15<sup>th</sup> Street Townhouse Project

The 15<sup>th</sup> Street Townhouse Project is located on the southwest corner of 15<sup>th</sup> Street and H Avenue. The project consists of 48 single-family townhomes. IntownHomes, the developer, has worked closely with the neighborhoods to develop an aesthetic style that is very complementary to Downtown Plano. The proposed façade facing 15<sup>th</sup> Street is shown below:

#### **RECITALS**

- **WHEREAS**, the City is authorized pursuant to the laws of Texas and its Home Rule Charter to enter into agreements with persons or entities intending to undertake any development on real property for the purposes of providing supporting public facilities and services; and
- **WHEREAS**, Developer desires to develop a site of approximately 1.995± acres located at the southwest corner of 15th Street and H Avenue (the "Property") and as shown in Exhibit "A" attached hereto; and
- **WHEREAS**, Developer has proposed the development of a townhome residential development on the Property in substantial compliance with a Preliminary Site Plan prepared by DEVELOPER attached hereto as Exhibit "B" (the "Plan" or the "Development"); and
- **WHEREAS**, Developer's proposed development is located in Tax Increment Financing District No. 2 ("TIF 2") and is in keeping with the intent of that reinvestment zone to promote sound growth; and
- WHEREAS, a portion of the proposed public improvements (hereinafter defined as the "Public Improvements") shown in the Plan are to be funded through the revenue derived by TIF 2 in accordance with the Tax Increment Financing Act, Texas Tax Code, Chapter 311, as amended, to promote development and redevelopment in the area through the use of tax increment financing; and
- **WHEREAS**, the Public Improvements are funded under General Category Allocations (demolition and hazard abatement; and streets, utilities and landscaping) identified in the current *Project Plan and Financing Plan* for TIF 2, for which at least Two Hundred Twenty-Five Thousand Dollars (\$225,000) has been budgeted; and
  - WHEREAS, the termination date for TIF 2 is December 31, 2029; and
- WHEREAS, Developer's proposed development is consistent with the goals and objectives as set forth in the Downtown Plano Vision and Strategy Update, adopted by the City Council by Resolution No. 2013-2-20(R), dated February 25, 2013; and
- **WHEREAS**, this Agreement complies with Local Government Code Chapter 374, Subchapter D, as amended; and
- **WHEREAS**, the development of the Property in accordance with the Plan by DEVELOPER will contribute important direct and indirect economic and social benefits to the City, including, but not limited to the creation of a pedestrian-oriented residential development near the Downtown Plano DART rail station; and