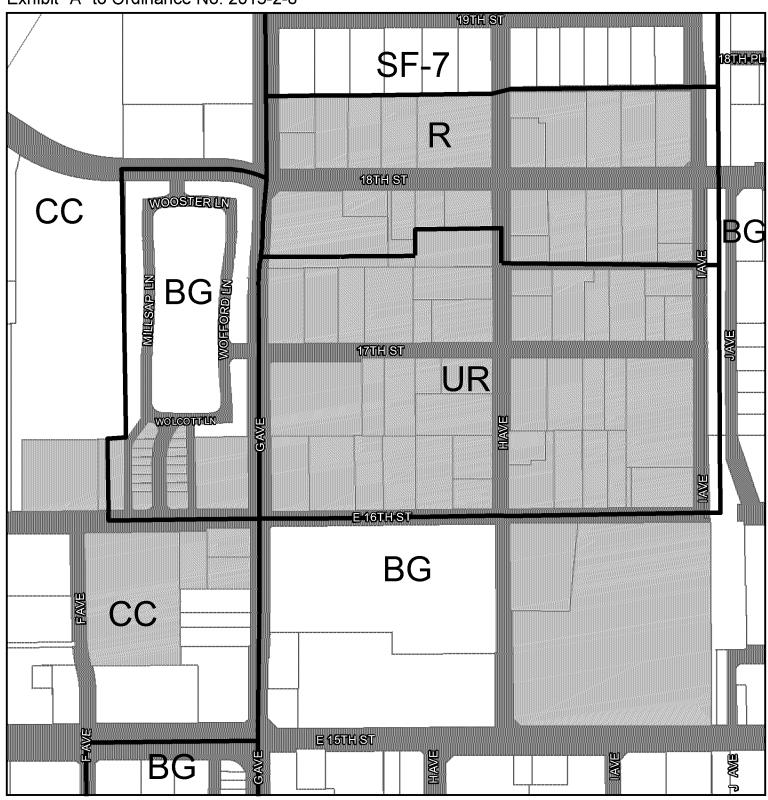

- (3) Public Hearing and adoption of Ordinance No. 2018-6-9 as requested in Zoning Case 2018-006 to amend the Comprehensive Zoning Ordinance of the City, Ordinance No. 2015-5-2, as heretofore amended, so as to amend Heritage Resource Overlay District No. 20 (Haggard Park Heritage Resource District) on 38.8 acres of land located north of 15th Street and west of the Dallas Area Rapid Transit (DART) right-of-way, being situated in the City of Plano, Collin County, Texas, in order to classify the structures in the heritage district as contributing, compatible, or non-contributing; presently zoned Retail (R), Urban Residential (UR), Downtown/Business Government (BG), and Planned Development-179-Downtown/Business Government (PD-179-BG) with Heritage Resource Overlay Nos. 3, 6, 7, 10, 11, 12, 15, 20, 21, 22, 28, 29, and Specific Use Permit No. 134 for Day Care Center; and providing a penalty clause, a repealer clause, a savings clause, a severability clause, a publication clause, and an effective date. Conducted and Adopted
- (4) Public Hearing and adoption of Ordinance No. 2018-6-10 as requested in Zoning Case 2018-007 to amend the Comprehensive Zoning Ordinance of the City, Ordinance No. 2015-5-2, as heretofore amended, so as to amend Heritage Resource Overlay District No. 26 (Downtown Heritage Resource District) on 5.4 acres of land located on the east and west sides of K Avenue, and north and south sides of 15th Street being situated in the City of Plano, Collin County, Texas, in order to classify the structures in the heritage district as contributing, compatible, or non-contributing; presently zoned Downtown/Business Government (BG), with Heritage Resource Overlay Nos. 8, 9, 25, 26, and 31; and providing a penalty clause, a repealer clause, a savings clause, a severability clause, a publication clause, and an effective date. Conducted and Adopted
- (5) Public Hearing and adoption of Ordinance No. 2018-6-11 as requested in Zoning Case 2018-008 to amend Section 1.900 (Design Standards and Specifications) of Article 1 (Legal Framework), Subsection 3.400.3 (Application Procedure and Requirements) of Section 3.400 (Site Plan) of Article 3 (Site Plan Review), Subsection 10.800.4 (Parking Requirements) of Section 10.800 (BG, Business/Government District) of Article 10 (Nonresidential Districts), and Section 11.700 (Heritage Resource Overlay District) of Article 11 (Overlay Districts) of the Comprehensive Zoning Ordinance of the City, Ordinance No. 2015-5-2, as heretofore amended, in order to modify standards and procedures for consistency with the Heritage Preservation Ordinance; and providing a penalty clause, a repealer clause, a savings clause, a severability clause, a publication clause, and an effective date. **Conducted and Adopted**