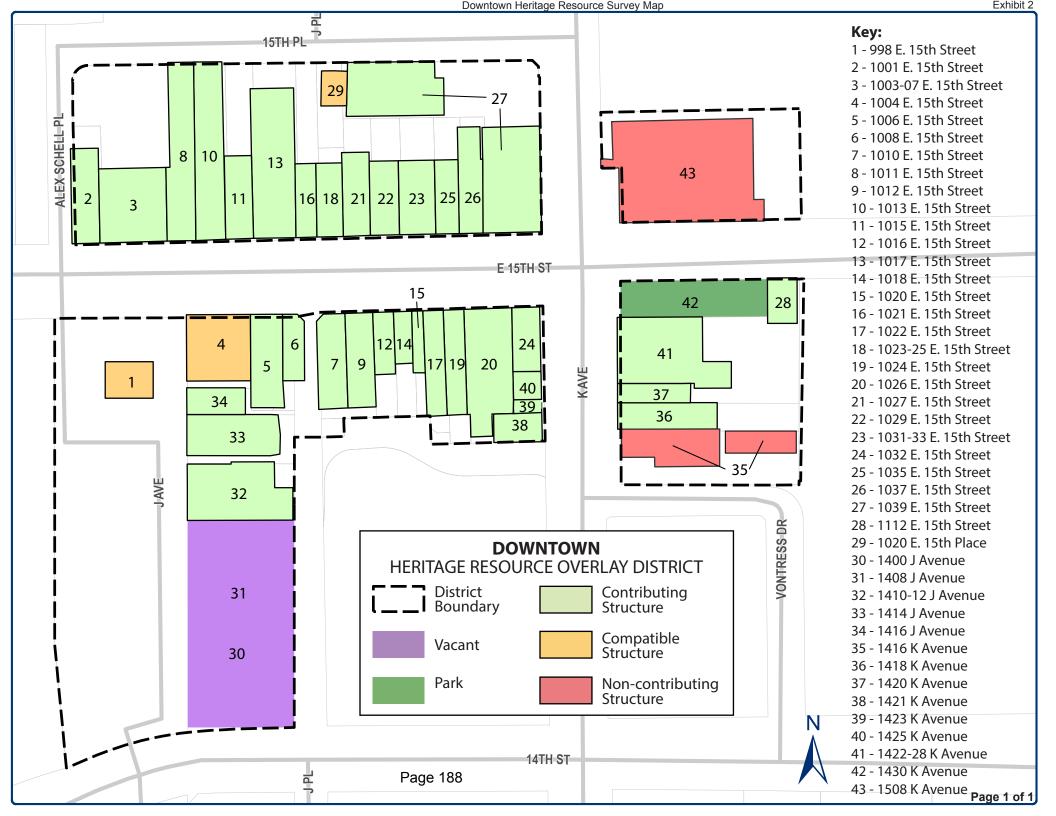

- (3) Public Hearing and adoption of Ordinance No. 2018-6-9 as requested in Zoning Case 2018-006 to amend the Comprehensive Zoning Ordinance of the City, Ordinance No. 2015-5-2, as heretofore amended, so as to amend Heritage Resource Overlay District No. 20 (Haggard Park Heritage Resource District) on 38.8 acres of land located north of 15th Street and west of the Dallas Area Rapid Transit (DART) right-of-way, being situated in the City of Plano, Collin County, Texas, in order to classify the structures in the heritage district as contributing, compatible, or non-contributing; presently zoned Retail (R), Urban Residential (UR), Downtown/Business Government (BG), and Planned Development-179-Downtown/Business Government (PD-179-BG) with Heritage Resource Overlay Nos. 3, 6, 7, 10, 11, 12, 15, 20, 21, 22, 28, 29, and Specific Use Permit No. 134 for Day Care Center; and providing a penalty clause, a repealer clause, a savings clause, a severability clause, a publication clause, and an effective date. Conducted and Adopted
- (4) Public Hearing and adoption of Ordinance No. 2018-6-10 as requested in Zoning Case 2018-007 to amend the Comprehensive Zoning Ordinance of the City, Ordinance No. 2015-5-2, as heretofore amended, so as to amend Heritage Resource Overlay District No. 26 (Downtown Heritage Resource District) on 5.4 acres of land located on the east and west sides of K Avenue, and north and south sides of 15th Street being situated in the City of Plano, Collin County, Texas, in order to classify the structures in the heritage district as contributing, compatible, or non-contributing; presently zoned Downtown/Business Government (BG), with Heritage Resource Overlay Nos. 8, 9, 25, 26, and 31; and providing a penalty clause, a repealer clause, a savings clause, a severability clause, a publication clause, and an effective date. Conducted and Adopted
- (5) Public Hearing and adoption of Ordinance No. 2018-6-11 as requested in Zoning Case 2018-008 to amend Section 1.900 (Design Standards and Specifications) of Article 1 (Legal Framework), Subsection 3.400.3 (Application Procedure and Requirements) of Section 3.400 (Site Plan) of Article 3 (Site Plan Review), Subsection 10.800.4 (Parking Requirements) of Section 10.800 (BG, Business/Government District) of Article 10 (Nonresidential Districts), and Section 11.700 (Heritage Resource Overlay District) of Article 11 (Overlay Districts) of the Comprehensive Zoning Ordinance of the City, Ordinance No. 2015-5-2, as heretofore amended, in order to modify standards and procedures for consistency with the Heritage Preservation Ordinance; and providing a penalty clause, a repealer clause, a savings clause, a severability clause, a publication clause, and an effective date. **Conducted and Adopted**