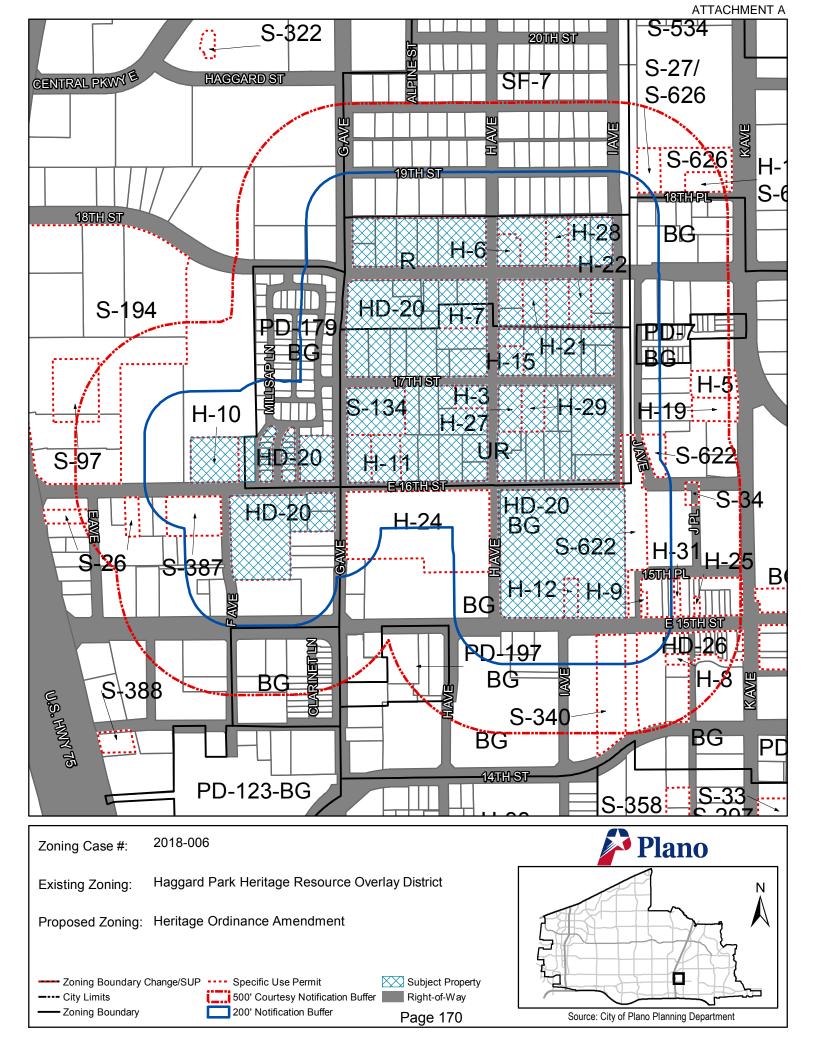

- (3) Public Hearing and adoption of Ordinance No. 2018-6-9 as requested in Zoning Case 2018-006 to amend the Comprehensive Zoning Ordinance of the City, Ordinance No. 2015-5-2, as heretofore amended, so as to amend Heritage Resource Overlay District No. 20 (Haggard Park Heritage Resource District) on 38.8 acres of land located north of 15th Street and west of the Dallas Area Rapid Transit (DART) right-of-way, being situated in the City of Plano, Collin County, Texas, in order to classify the structures in the heritage district as contributing, compatible, or non-contributing; presently zoned Retail (R), Urban Residential (UR), Downtown/Business Government (BG), and Planned Development-179-Downtown/Business Government (PD-179-BG) with Heritage Resource Overlay Nos. 3, 6, 7, 10, 11, 12, 15, 20, 21, 22, 28, 29, and Specific Use Permit No. 134 for Day Care Center; and providing a penalty clause, a repealer clause, a savings clause, a severability clause, a publication clause, and an effective date. Conducted and Adopted
- (4) Public Hearing and adoption of Ordinance No. 2018-6-10 as requested in Zoning Case 2018-007 to amend the Comprehensive Zoning Ordinance of the City, Ordinance No. 2015-5-2, as heretofore amended, so as to amend Heritage Resource Overlay District No. 26 (Downtown Heritage Resource District) on 5.4 acres of land located on the east and west sides of K Avenue, and north and south sides of 15th Street being situated in the City of Plano, Collin County, Texas, in order to classify the structures in the heritage district as contributing, compatible, or non-contributing; presently zoned Downtown/Business Government (BG), with Heritage Resource Overlay Nos. 8, 9, 25, 26, and 31; and providing a penalty clause, a repealer clause, a savings clause, a severability clause, a publication clause, and an effective date. Conducted and Adopted
- (5) Public Hearing and adoption of Ordinance No. 2018-6-11 as requested in Zoning Case 2018-008 to amend Section 1.900 (Design Standards and Specifications) of Article 1 (Legal Framework), Subsection 3.400.3 (Application Procedure and Requirements) of Section 3.400 (Site Plan) of Article 3 (Site Plan Review), Subsection 10.800.4 (Parking Requirements) of Section 10.800 (BG, Business/Government District) of Article 10 (Nonresidential Districts), and Section 11.700 (Heritage Resource Overlay District) of Article 11 (Overlay Districts) of the Comprehensive Zoning Ordinance of the City, Ordinance No. 2015-5-2, as heretofore amended, in order to modify standards and procedures for consistency with the Heritage Preservation Ordinance; and providing a penalty clause, a repealer clause, a savings clause, a severability clause, a publication clause, and an effective date. **Conducted and Adopted**