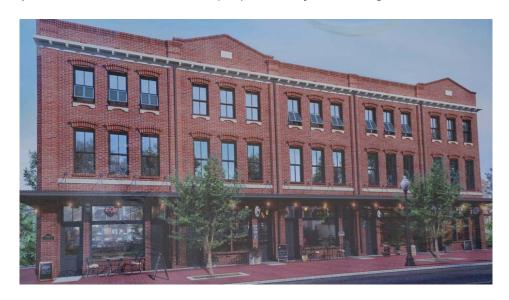

**Subject:** Development Agreement for the 15<sup>th</sup> Street Townhouse Project

The 15<sup>th</sup> Street Townhouse Project is located on the southwest corner of 15<sup>th</sup> Street and H Avenue. The project consists of 48 single-family townhomes. IntownHomes, the developer, has worked closely with the neighborhoods to develop an aesthetic style that is very complementary to Downtown Plano. The proposed façade facing 15<sup>th</sup> Street is shown below: