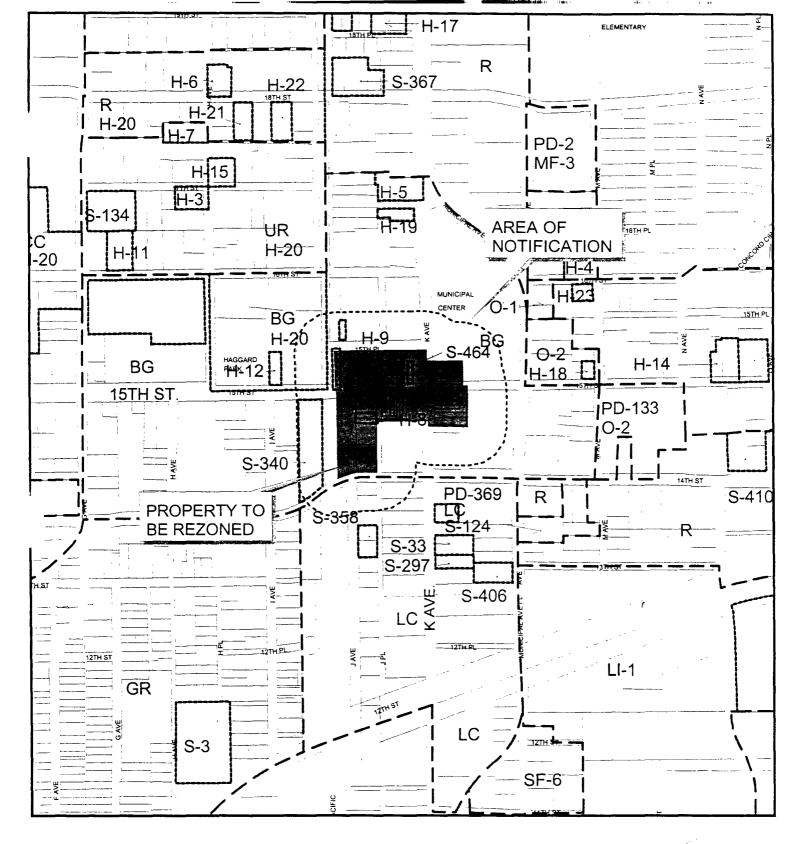

- (3) Public Hearing and adoption of Ordinance No. 2018-6-9 as requested in Zoning Case 2018-006 to amend the Comprehensive Zoning Ordinance of the City, Ordinance No. 2015-5-2, as heretofore amended, so as to amend Heritage Resource Overlay District No. 20 (Haggard Park Heritage Resource District) on 38.8 acres of land located north of 15th Street and west of the Dallas Area Rapid Transit (DART) right-of-way, being situated in the City of Plano, Collin County, Texas, in order to classify the structures in the heritage district as contributing, compatible, or non-contributing; presently zoned Retail (R), Urban Residential (UR), Downtown/Business Government (BG), and Planned Development-179-Downtown/Business Government (PD-179-BG) with Heritage Resource Overlay Nos. 3, 6, 7, 10, 11, 12, 15, 20, 21, 22, 28, 29, and Specific Use Permit No. 134 for Day Care Center; and providing a penalty clause, a repealer clause, a savings clause, a severability clause, a publication clause, and an effective date. Conducted and Adopted
- (4) Public Hearing and adoption of Ordinance No. 2018-6-10 as requested in Zoning Case 2018-007 to amend the Comprehensive Zoning Ordinance of the City, Ordinance No. 2015-5-2, as heretofore amended, so as to amend Heritage Resource Overlay District No. 26 (Downtown Heritage Resource District) on 5.4 acres of land located on the east and west sides of K Avenue, and north and south sides of 15th Street being situated in the City of Plano, Collin County, Texas, in order to classify the structures in the heritage district as contributing, compatible, or non-contributing; presently zoned Downtown/Business Government (BG), with Heritage Resource Overlay Nos. 8, 9, 25, 26, and 31; and providing a penalty clause, a repealer clause, a savings clause, a severability clause, a publication clause, and an effective date. Conducted and Adopted
- (5) Public Hearing and adoption of Ordinance No. 2018-6-11 as requested in Zoning Case 2018-008 to amend Section 1.900 (Design Standards and Specifications) of Article 1 (Legal Framework), Subsection 3.400.3 (Application Procedure and Requirements) of Section 3.400 (Site Plan) of Article 3 (Site Plan Review), Subsection 10.800.4 (Parking Requirements) of Section 10.800 (BG, Business/Government District) of Article 10 (Nonresidential Districts), and Section 11.700 (Heritage Resource Overlay District) of Article 11 (Overlay Districts) of the Comprehensive Zoning Ordinance of the City, Ordinance No. 2015-5-2, as heretofore amended, in order to modify standards and procedures for consistency with the Heritage Preservation Ordinance; and providing a penalty clause, a repealer clause, a savings clause, a severability clause, a publication clause, and an effective date. **Conducted and Adopted**