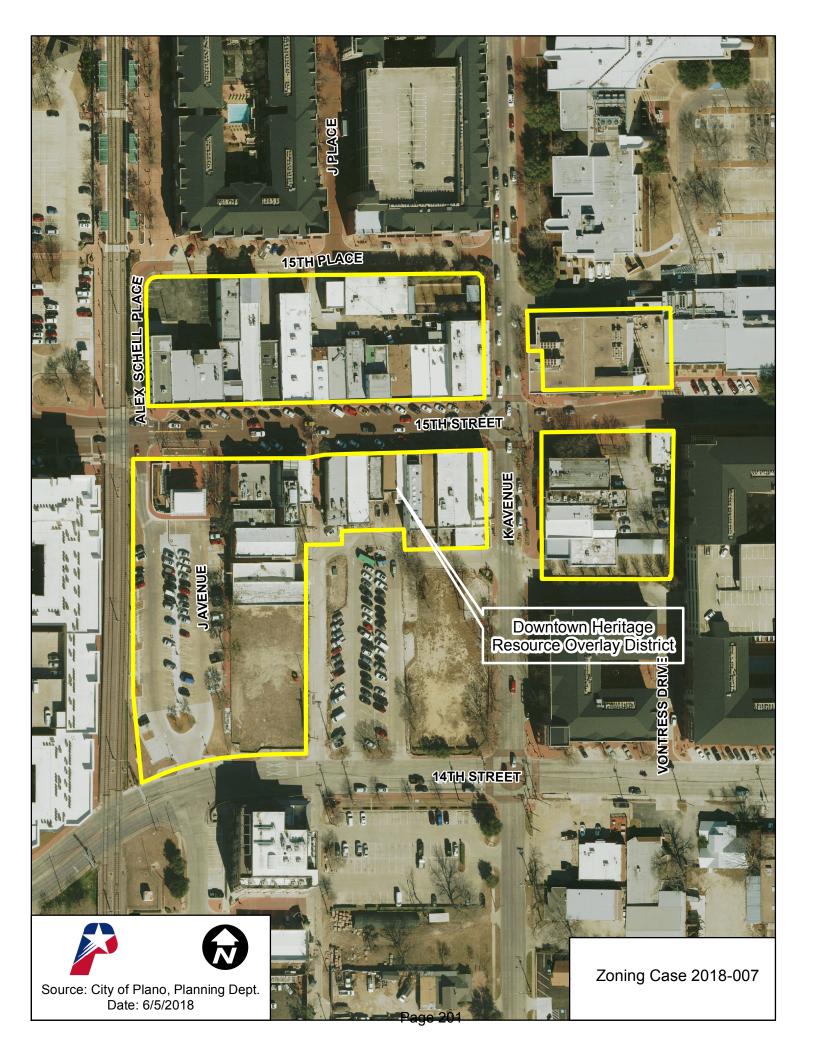

- (3) Public Hearing and adoption of Ordinance No. 2018-6-9 as requested in Zoning Case 2018-006 to amend the Comprehensive Zoning Ordinance of the City, Ordinance No. 2015-5-2, as heretofore amended, so as to amend Heritage Resource Overlay District No. 20 (Haggard Park Heritage Resource District) on 38.8 acres of land located north of 15th Street and west of the Dallas Area Rapid Transit (DART) right-of-way, being situated in the City of Plano, Collin County, Texas, in order to classify the structures in the heritage district as contributing, compatible, or non-contributing; presently zoned Retail (R), Urban Residential (UR), Downtown/Business Government (BG), and Planned Development-179-Downtown/Business Government (PD-179-BG) with Heritage Resource Overlay Nos. 3, 6, 7, 10, 11, 12, 15, 20, 21, 22, 28, 29, and Specific Use Permit No. 134 for Day Care Center; and providing a penalty clause, a repealer clause, a savings clause, a severability clause, a publication clause, and an effective date. Conducted and Adopted
- (4) Public Hearing and adoption of Ordinance No. 2018-6-10 as requested in Zoning Case 2018-007 to amend the Comprehensive Zoning Ordinance of the City, Ordinance No. 2015-5-2, as heretofore amended, so as to amend Heritage Resource Overlay District No. 26 (Downtown Heritage Resource District) on 5.4 acres of land located on the east and west sides of K Avenue, and north and south sides of 15th Street being situated in the City of Plano, Collin County, Texas, in order to classify the structures in the heritage district as contributing, compatible, or non-contributing; presently zoned Downtown/Business Government (BG), with Heritage Resource Overlay Nos. 8, 9, 25, 26, and 31; and providing a penalty clause, a repealer clause, a savings clause, a severability clause, a publication clause, and an effective date. Conducted and Adopted
- (5) Public Hearing and adoption of Ordinance No. 2018-6-11 as requested in Zoning Case 2018-008 to amend Section 1.900 (Design Standards and Specifications) of Article 1 (Legal Framework), Subsection 3.400.3 (Application Procedure and Requirements) of Section 3.400 (Site Plan) of Article 3 (Site Plan Review), Subsection 10.800.4 (Parking Requirements) of Section 10.800 (BG, Business/Government District) of Article 10 (Nonresidential Districts), and Section 11.700 (Heritage Resource Overlay District) of Article 11 (Overlay Districts) of the Comprehensive Zoning Ordinance of the City, Ordinance No. 2015-5-2, as heretofore amended, in order to modify standards and procedures for consistency with the Heritage Preservation Ordinance; and providing a penalty clause, a repealer clause, a savings clause, a severability clause, a publication clause, and an effective date. **Conducted and Adopted**