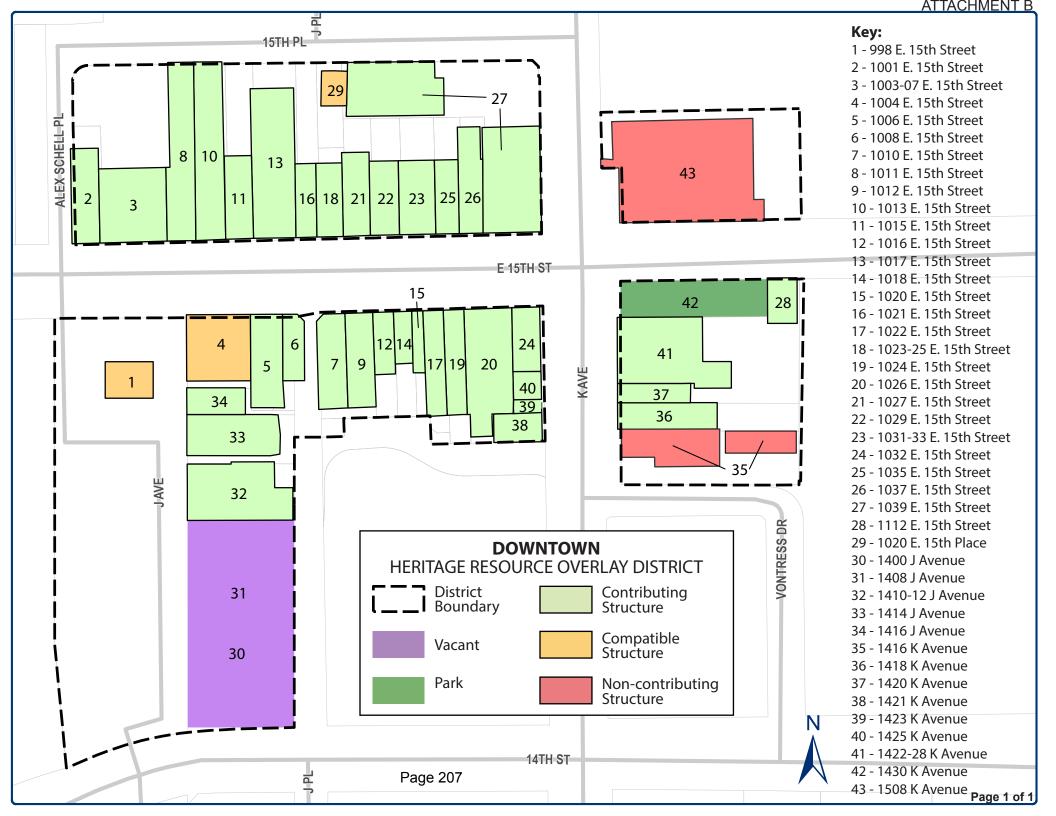

- (3) Public Hearing and adoption of Ordinance No. 2018-6-9 as requested in Zoning Case 2018-006 to amend the Comprehensive Zoning Ordinance of the City, Ordinance No. 2015-5-2, as heretofore amended, so as to amend Heritage Resource Overlay District No. 20 (Haggard Park Heritage Resource District) on 38.8 acres of land located north of 15th Street and west of the Dallas Area Rapid Transit (DART) right-of-way, being situated in the City of Plano, Collin County, Texas, in order to classify the structures in the heritage district as contributing, compatible, or non-contributing; presently zoned Retail (R), Urban Residential (UR), Downtown/Business Government (BG), and Planned Development-179-Downtown/Business Government (PD-179-BG) with Heritage Resource Overlay Nos. 3, 6, 7, 10, 11, 12, 15, 20, 21, 22, 28, 29, and Specific Use Permit No. 134 for Day Care Center; and providing a penalty clause, a repealer clause, a savings clause, a severability clause, a publication clause, and an effective date. Conducted and Adopted
- (4) Public Hearing and adoption of Ordinance No. 2018-6-10 as requested in Zoning Case 2018-007 to amend the Comprehensive Zoning Ordinance of the City, Ordinance No. 2015-5-2, as heretofore amended, so as to amend Heritage Resource Overlay District No. 26 (Downtown Heritage Resource District) on 5.4 acres of land located on the east and west sides of K Avenue, and north and south sides of 15th Street being situated in the City of Plano, Collin County, Texas, in order to classify the structures in the heritage district as contributing, compatible, or non-contributing; presently zoned Downtown/Business Government (BG), with Heritage Resource Overlay Nos. 8, 9, 25, 26, and 31; and providing a penalty clause, a repealer clause, a savings clause, a severability clause, a publication clause, and an effective date. Conducted and Adopted
- (5) Public Hearing and adoption of Ordinance No. 2018-6-11 as requested in Zoning Case 2018-008 to amend Section 1.900 (Design Standards and Specifications) of Article 1 (Legal Framework), Subsection 3.400.3 (Application Procedure and Requirements) of Section 3.400 (Site Plan) of Article 3 (Site Plan Review), Subsection 10.800.4 (Parking Requirements) of Section 10.800 (BG, Business/Government District) of Article 10 (Nonresidential Districts), and Section 11.700 (Heritage Resource Overlay District) of Article 11 (Overlay Districts) of the Comprehensive Zoning Ordinance of the City, Ordinance No. 2015-5-2, as heretofore amended, in order to modify standards and procedures for consistency with the Heritage Preservation Ordinance; and providing a penalty clause, a repealer clause, a savings clause, a severability clause, a publication clause, and an effective date. **Conducted and Adopted**