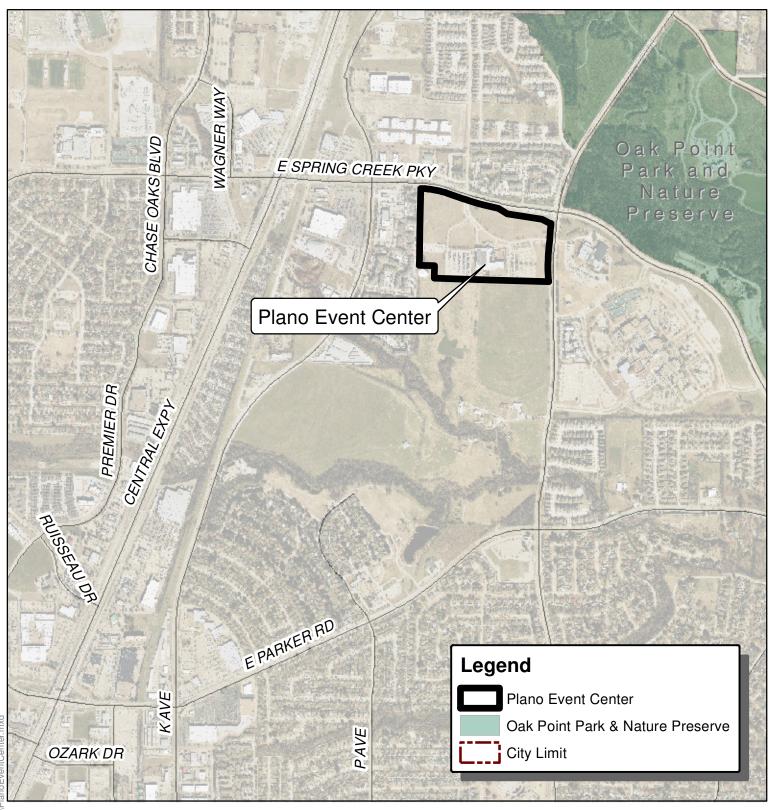

## **Approval of Contract / Agreement**

(n) To authorize a long term lease of approximately five acres of land adjacent to Plano Event Center to Tirgo LLC for the purpose of constructing a hotel; and authorizing the City Manager to execute all documents necessary to effectuate the lease. **Approved** 