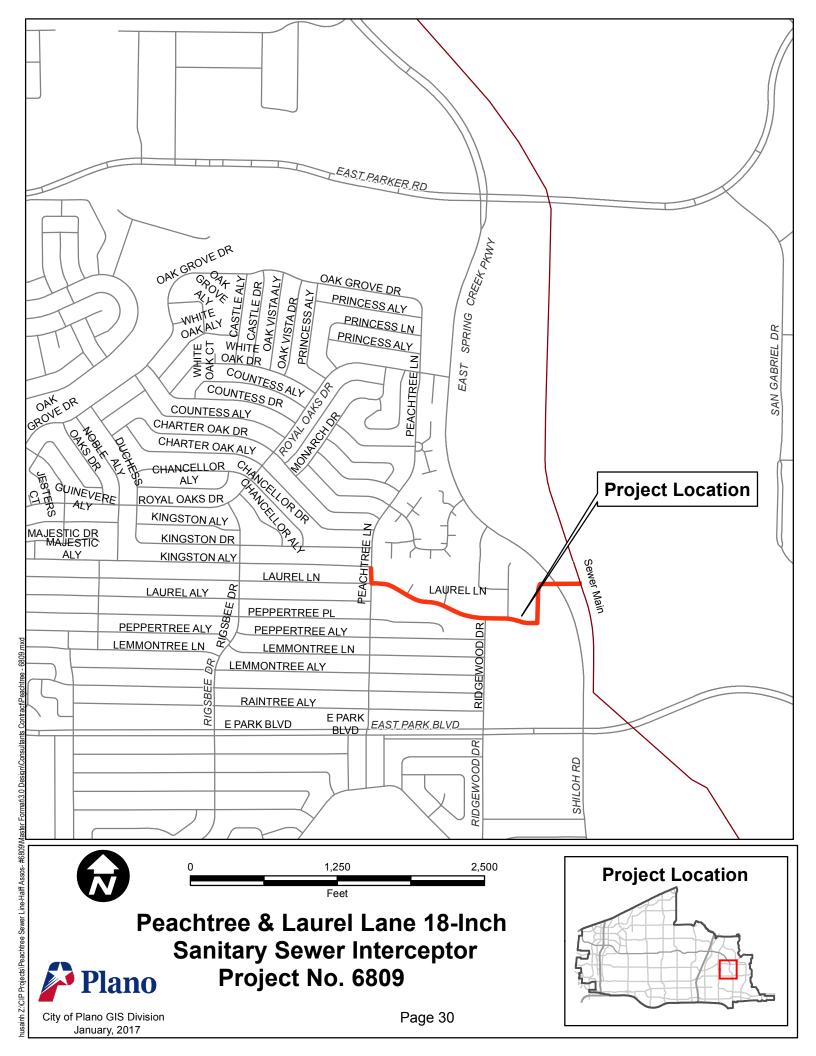

## **CAPTION**

RFB No. 2018-0372-B for Peachtree & Laurel Lane 18-Inch Sanitary Sewer Interceptor to Wilson Contractor Services, LLC in the amount of \$1,577,972; and authorizing the City Manager to execute all necessary documents. **Approved** 

## FINANCIAL SUMMARY

CIP

| FISCAL<br>YEAR: | 2017-18 &<br>2018-19 | Prior Year<br>(CIP Only) | Current<br>Year | Future<br>Years | TOTALS     |
|-----------------|----------------------|--------------------------|-----------------|-----------------|------------|
| Budget          |                      | 103,911                  | 1,313,389       | 1,100,000       | 2,517,300  |
| Encumbered/Ex   | xpended Amount       | -103,911                 | -93,389         | 0               | -197,300   |
| This Item       |                      | 0                        | -300,000        | -1,277,972      | -1,577,972 |
| BALANCE         |                      | 0                        | 920,000         | -177,972        | 742,028    |

FUND(S): Street Improvements CIP, Sewer CIP

**COMMENTS:** Funding for this item is available in the 2017-18 Street Improvements CIP and Sewer CIP and is planned for 2018-19 as well. Construction of the Peachtree & Laurel Lane 18-Inch Sanitary Sewer Interceptor project, in the total amount of \$1,577,972, will leave a total project balance of \$742,028 available for this or other street improvement and sewer projects in the future.

## ATTACHMENTS:

| Description               | Upload Date | Type      |
|---------------------------|-------------|-----------|
| Recommendation Memorandum | 6/14/2018   | Memo      |
| Мар                       | 6/14/2018   | Мар       |
| Bid Recap                 | 6/14/2018   | Bid Recap |

**Date:** June 25, 2018

To: Bruce D. Glasscock, City Manager

Via: B. Caleb Thornhill, P.E., Director of Engineering

**From:** Daniel Prendergast, P.E., Engineering Manager

Subject: Award of Bid 2018-0372-B for Peachtree & Laurel Lane 18-Inch Sanitary Sewer Interceptor

Project No. 6809

The Engineering Department accepted bids on June 7, 2018 for the Peachtree & Laurel Lane 18-Inch Sanitary Sewer Interceptor project. The project includes construction of 2,300 linear feet of a new sanitary sewer interceptor line and manholes along Peachtree Lane and Laurel Lane. The proposed line will add additional capacity to the sewer basin. The project also includes replacement of the sidewalk and three retaining walls along the south side of Laurel Lane.

The lowest responsive and responsible bid was submitted by Wilson Contractor Services, LLC, a Limited Liability Company, in the amount of \$1,577,972.27. There were a total of 14,767 vendors notified of this project. Nine complete bids were received for the project as shown in the attached bid recap.

If this project is not awarded, the existing basin will remain under capacity with the potential for future overflows.