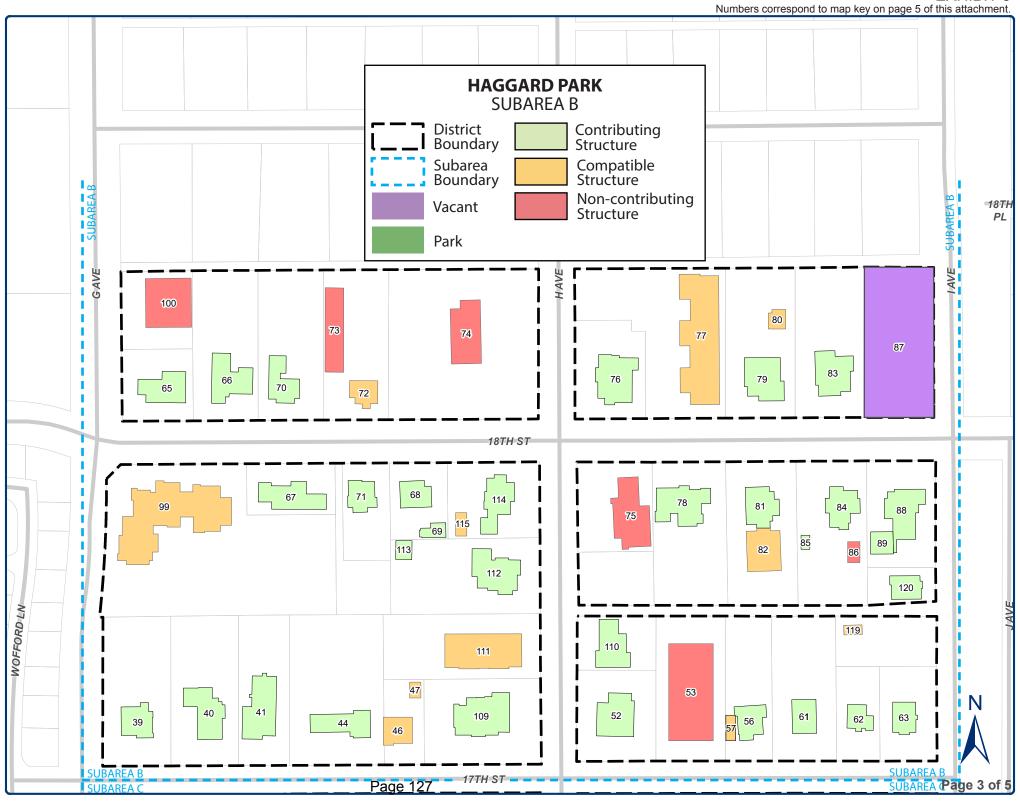

- (3) Public Hearing and adoption of Ordinance No. 2018-6-9 as requested in Zoning Case 2018-006 to amend the Comprehensive Zoning Ordinance of the City, Ordinance No. 2015-5-2, as heretofore amended, so as to amend Heritage Resource Overlay District No. 20 (Haggard Park Heritage Resource District) on 38.8 acres of land located north of 15th Street and west of the Dallas Area Rapid Transit (DART) right-of-way, being situated in the City of Plano, Collin County, Texas, in order to classify the structures in the heritage district as contributing, compatible, or non-contributing; presently zoned Retail (R), Urban Residential (UR), Downtown/Business Government (BG), and Planned Development-179-Downtown/Business Government (PD-179-BG) with Heritage Resource Overlay Nos. 3, 6, 7, 10, 11, 12, 15, 20, 21, 22, 28, 29, and Specific Use Permit No. 134 for Day Care Center; and providing a penalty clause, a repealer clause, a savings clause, a severability clause, a publication clause, and an effective date. Conducted and Adopted
- (4) Public Hearing and adoption of Ordinance No. 2018-6-10 as requested in Zoning Case 2018-007 to amend the Comprehensive Zoning Ordinance of the City, Ordinance No. 2015-5-2, as heretofore amended, so as to amend Heritage Resource Overlay District No. 26 (Downtown Heritage Resource District) on 5.4 acres of land located on the east and west sides of K Avenue, and north and south sides of 15th Street being situated in the City of Plano, Collin County, Texas, in order to classify the structures in the heritage district as contributing, compatible, or non-contributing; presently zoned Downtown/Business Government (BG), with Heritage Resource Overlay Nos. 8, 9, 25, 26, and 31; and providing a penalty clause, a repealer clause, a savings clause, a severability clause, a publication clause, and an effective date. Conducted and Adopted
- (5) Public Hearing and adoption of Ordinance No. 2018-6-11 as requested in Zoning Case 2018-008 to amend Section 1.900 (Design Standards and Specifications) of Article 1 (Legal Framework), Subsection 3.400.3 (Application Procedure and Requirements) of Section 3.400 (Site Plan) of Article 3 (Site Plan Review), Subsection 10.800.4 (Parking Requirements) of Section 10.800 (BG, Business/Government District) of Article 10 (Nonresidential Districts), and Section 11.700 (Heritage Resource Overlay District) of Article 11 (Overlay Districts) of the Comprehensive Zoning Ordinance of the City, Ordinance No. 2015-5-2, as heretofore amended, in order to modify standards and procedures for consistency with the Heritage Preservation Ordinance; and providing a penalty clause, a repealer clause, a savings clause, a severability clause, a publication clause, and an effective date. **Conducted and Adopted**