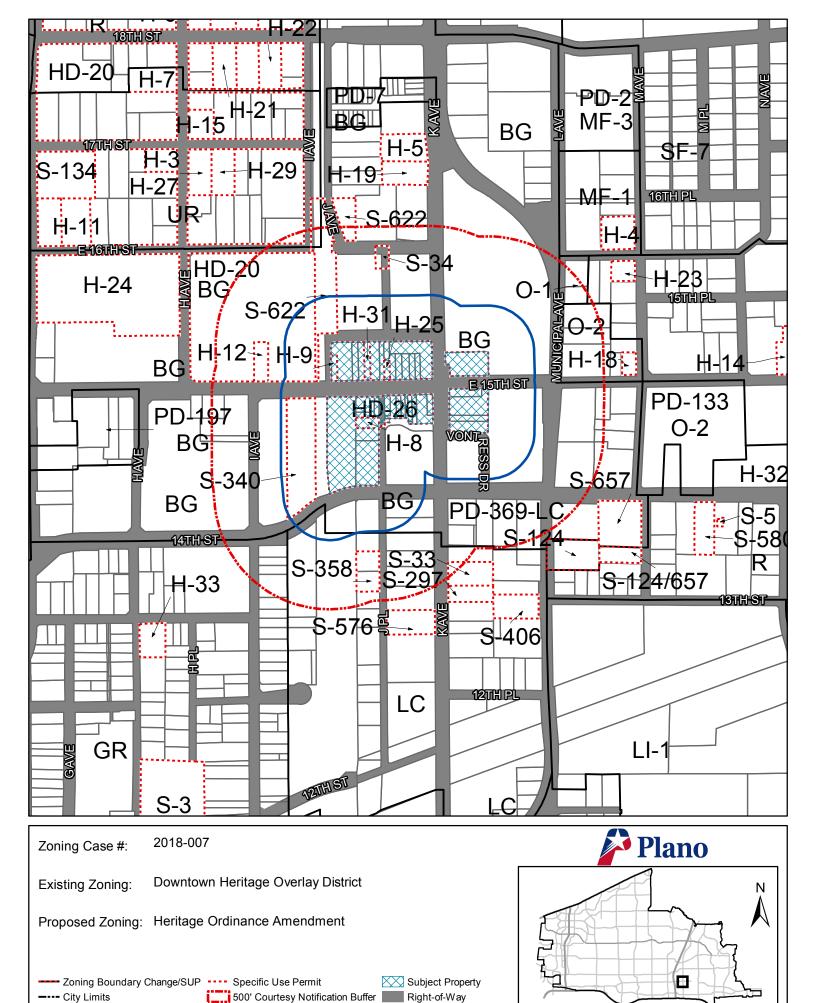

- (3) Public Hearing and adoption of Ordinance No. 2018-6-9 as requested in Zoning Case 2018-006 to amend the Comprehensive Zoning Ordinance of the City, Ordinance No. 2015-5-2, as heretofore amended, so as to amend Heritage Resource Overlay District No. 20 (Haggard Park Heritage Resource District) on 38.8 acres of land located north of 15th Street and west of the Dallas Area Rapid Transit (DART) right-of-way, being situated in the City of Plano, Collin County, Texas, in order to classify the structures in the heritage district as contributing, compatible, or non-contributing; presently zoned Retail (R), Urban Residential (UR), Downtown/Business Government (BG), and Planned Development-179-Downtown/Business Government (PD-179-BG) with Heritage Resource Overlay Nos. 3, 6, 7, 10, 11, 12, 15, 20, 21, 22, 28, 29, and Specific Use Permit No. 134 for Day Care Center; and providing a penalty clause, a repealer clause, a savings clause, a severability clause, a publication clause, and an effective date. Conducted and Adopted
- (4) Public Hearing and adoption of Ordinance No. 2018-6-10 as requested in Zoning Case 2018-007 to amend the Comprehensive Zoning Ordinance of the City, Ordinance No. 2015-5-2, as heretofore amended, so as to amend Heritage Resource Overlay District No. 26 (Downtown Heritage Resource District) on 5.4 acres of land located on the east and west sides of K Avenue, and north and south sides of 15th Street being situated in the City of Plano, Collin County, Texas, in order to classify the structures in the heritage district as contributing, compatible, or non-contributing; presently zoned Downtown/Business Government (BG), with Heritage Resource Overlay Nos. 8, 9, 25, 26, and 31; and providing a penalty clause, a repealer clause, a savings clause, a severability clause, a publication clause, and an effective date. Conducted and Adopted
- (5) Public Hearing and adoption of Ordinance No. 2018-6-11 as requested in Zoning Case 2018-008 to amend Section 1.900 (Design Standards and Specifications) of Article 1 (Legal Framework), Subsection 3.400.3 (Application Procedure and Requirements) of Section 3.400 (Site Plan) of Article 3 (Site Plan Review), Subsection 10.800.4 (Parking Requirements) of Section 10.800 (BG, Business/Government District) of Article 10 (Nonresidential Districts), and Section 11.700 (Heritage Resource Overlay District) of Article 11 (Overlay Districts) of the Comprehensive Zoning Ordinance of the City, Ordinance No. 2015-5-2, as heretofore amended, in order to modify standards and procedures for consistency with the Heritage Preservation Ordinance; and providing a penalty clause, a repealer clause, a savings clause, a severability clause, a publication clause, and an effective date. **Conducted and Adopted**