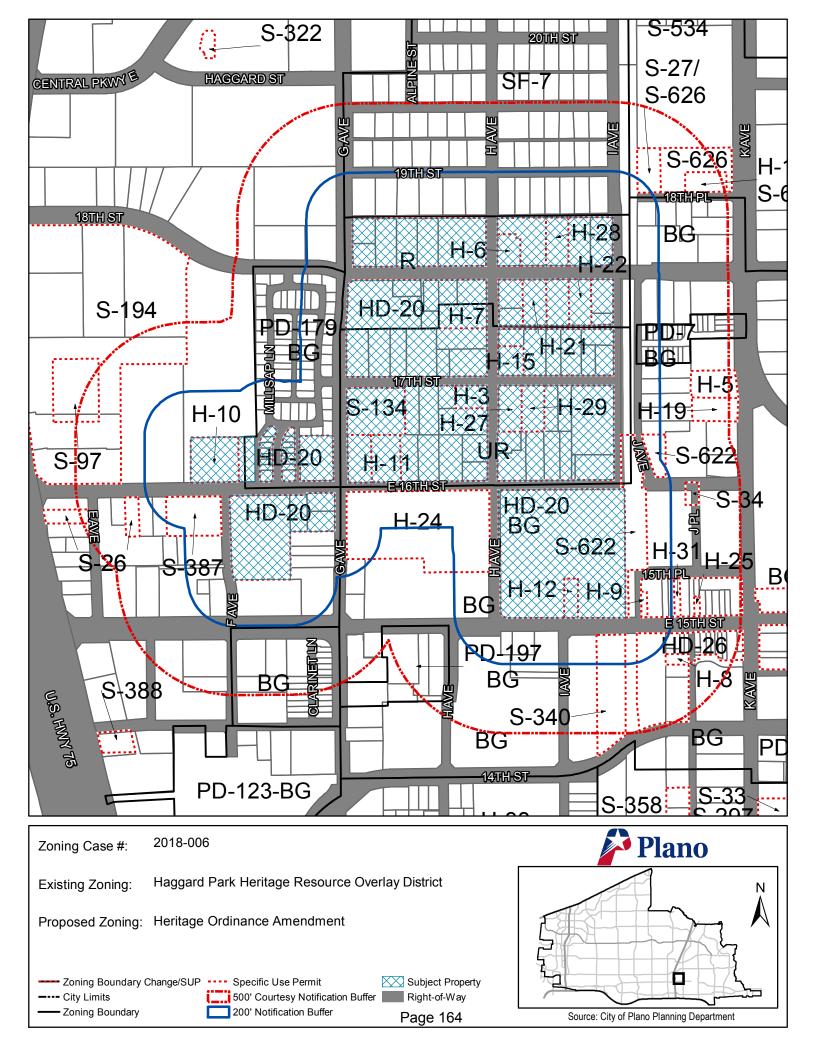

- (3) Public Hearing and adoption of Ordinance No. 2018-6-9 as requested in Zoning Case 2018-006 to amend the Comprehensive Zoning Ordinance of the City, Ordinance No. 2015-5-2, as heretofore amended, so as to amend Heritage Resource Overlay District No. 20 (Haggard Park Heritage Resource District) on 38.8 acres of land located north of 15th Street and west of the Dallas Area Rapid Transit (DART) right-of-way, being situated in the City of Plano, Collin County, Texas, in order to classify the structures in the heritage district as contributing, compatible, or non-contributing; presently zoned Retail (R), Urban Residential (UR), Downtown/Business Government (BG), and Planned Development-179-Downtown/Business Government (PD-179-BG) with Heritage Resource Overlay Nos. 3, 6, 7, 10, 11, 12, 15, 20, 21, 22, 28, 29, and Specific Use Permit No. 134 for Day Care Center; and providing a penalty clause, a repealer clause, a savings clause, a severability clause, a publication clause, and an effective date. Conducted and Adopted
- (4) Public Hearing and adoption of Ordinance No. 2018-6-10 as requested in Zoning Case 2018-007 to amend the Comprehensive Zoning Ordinance of the City, Ordinance No. 2015-5-2, as heretofore amended, so as to amend Heritage Resource Overlay District No. 26 (Downtown Heritage Resource District) on 5.4 acres of land located on the east and west sides of K Avenue, and north and south sides of 15th Street being situated in the City of Plano, Collin County, Texas, in order to classify the structures in the heritage district as contributing, compatible, or non-contributing; presently zoned Downtown/Business Government (BG), with Heritage Resource Overlay Nos. 8, 9, 25, 26, and 31; and providing a penalty clause, a repealer clause, a savings clause, a severability clause, a publication clause, and an effective date. Conducted and Adopted
- (5) Public Hearing and adoption of Ordinance No. 2018-6-11 as requested in Zoning Case 2018-008 to amend Section 1.900 (Design Standards and Specifications) of Article 1 (Legal Framework), Subsection 3.400.3 (Application Procedure and Requirements) of Section 3.400 (Site Plan) of Article 3 (Site Plan Review), Subsection 10.800.4 (Parking Requirements) of Section 10.800 (BG, Business/Government District) of Article 10 (Nonresidential Districts), and Section 11.700 (Heritage Resource Overlay District) of Article 11 (Overlay Districts) of the Comprehensive Zoning Ordinance of the City, Ordinance No. 2015-5-2, as heretofore amended, in order to modify standards and procedures for consistency with the Heritage Preservation Ordinance; and providing a penalty clause, a repealer clause, a savings clause, a severability clause, a publication clause, and an effective date. **Conducted and Adopted**