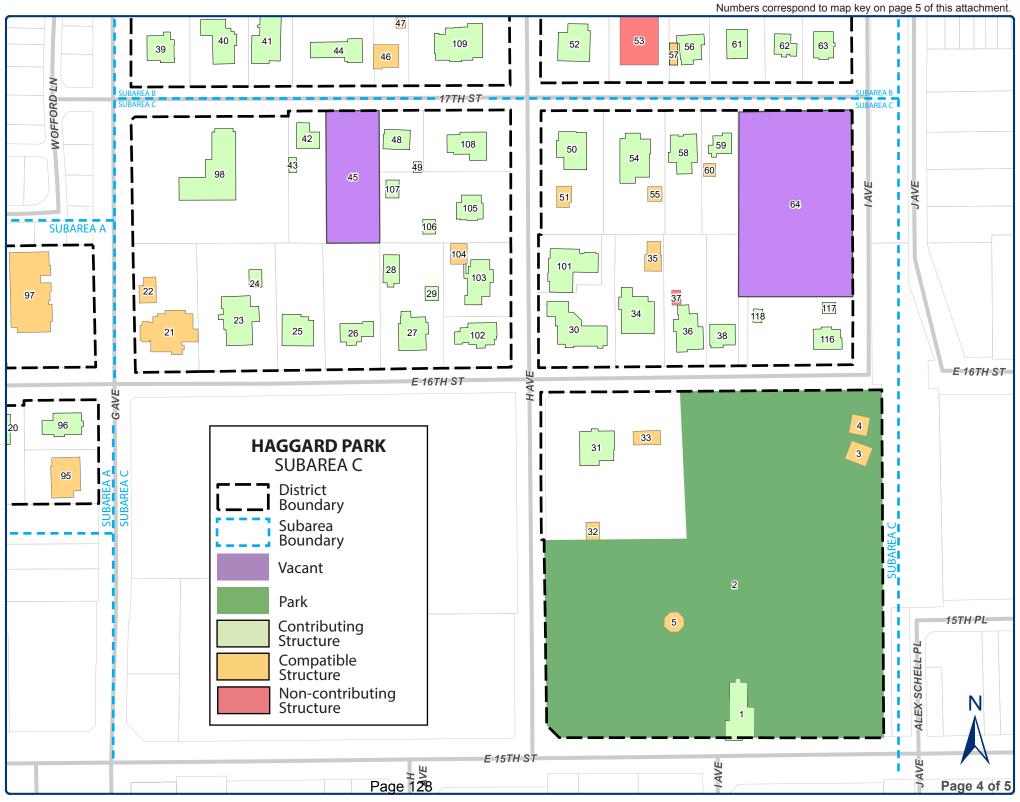

- (3) Public Hearing and adoption of Ordinance No. 2018-6-9 as requested in Zoning Case 2018-006 to amend the Comprehensive Zoning Ordinance of the City, Ordinance No. 2015-5-2, as heretofore amended, so as to amend Heritage Resource Overlay District No. 20 (Haggard Park Heritage Resource District) on 38.8 acres of land located north of 15th Street and west of the Dallas Area Rapid Transit (DART) right-of-way, being situated in the City of Plano, Collin County, Texas, in order to classify the structures in the heritage district as contributing, compatible, or non-contributing; presently zoned Retail (R), Urban Residential (UR), Downtown/Business Government (BG), and Planned Development-179-Downtown/Business Government (PD-179-BG) with Heritage Resource Overlay Nos. 3, 6, 7, 10, 11, 12, 15, 20, 21, 22, 28, 29, and Specific Use Permit No. 134 for Day Care Center; and providing a penalty clause, a repealer clause, a savings clause, a severability clause, a publication clause, and an effective date. Conducted and Adopted
- (4) Public Hearing and adoption of Ordinance No. 2018-6-10 as requested in Zoning Case 2018-007 to amend the Comprehensive Zoning Ordinance of the City, Ordinance No. 2015-5-2, as heretofore amended, so as to amend Heritage Resource Overlay District No. 26 (Downtown Heritage Resource District) on 5.4 acres of land located on the east and west sides of K Avenue, and north and south sides of 15th Street being situated in the City of Plano, Collin County, Texas, in order to classify the structures in the heritage district as contributing, compatible, or non-contributing; presently zoned Downtown/Business Government (BG), with Heritage Resource Overlay Nos. 8, 9, 25, 26, and 31; and providing a penalty clause, a repealer clause, a savings clause, a severability clause, a publication clause, and an effective date. Conducted and Adopted
- (5) Public Hearing and adoption of Ordinance No. 2018-6-11 as requested in Zoning Case 2018-008 to amend Section 1.900 (Design Standards and Specifications) of Article 1 (Legal Framework), Subsection 3.400.3 (Application Procedure and Requirements) of Section 3.400 (Site Plan) of Article 3 (Site Plan Review), Subsection 10.800.4 (Parking Requirements) of Section 10.800 (BG, Business/Government District) of Article 10 (Nonresidential Districts), and Section 11.700 (Heritage Resource Overlay District) of Article 11 (Overlay Districts) of the Comprehensive Zoning Ordinance of the City, Ordinance No. 2015-5-2, as heretofore amended, in order to modify standards and procedures for consistency with the Heritage Preservation Ordinance; and providing a penalty clause, a repealer clause, a savings clause, a severability clause, a publication clause, and an effective date. **Conducted and Adopted**