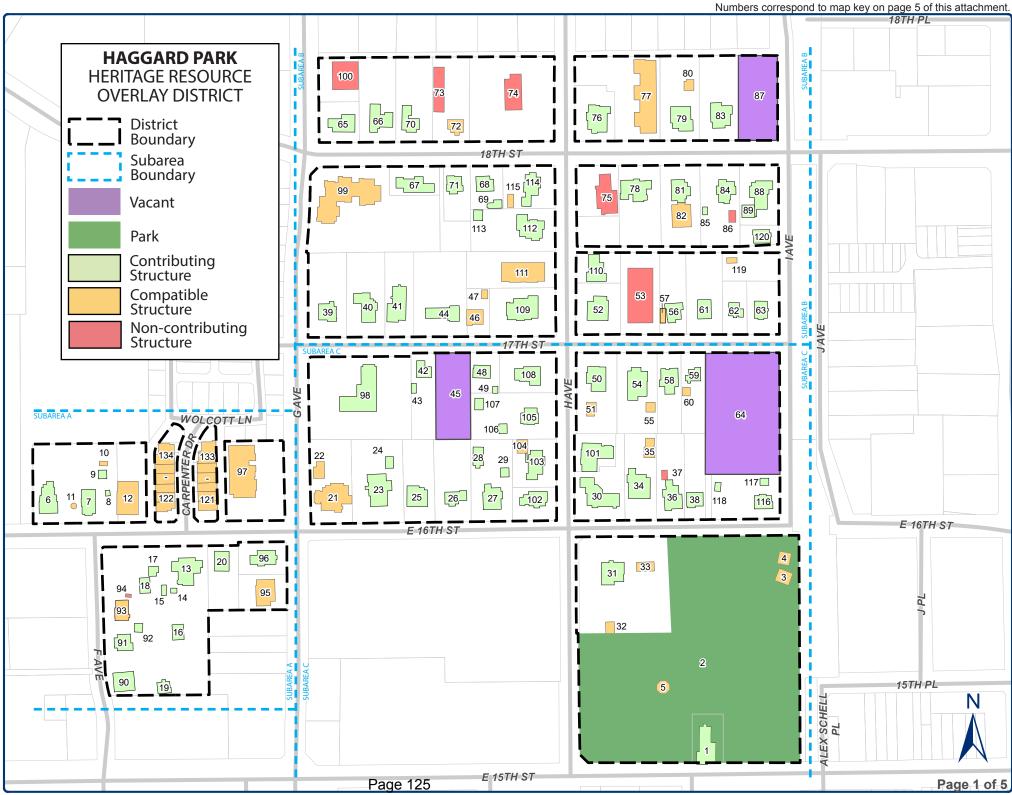

- (3) Public Hearing and adoption of Ordinance No. 2018-6-9 as requested in Zoning Case 2018-006 to amend the Comprehensive Zoning Ordinance of the City, Ordinance No. 2015-5-2, as heretofore amended, so as to amend Heritage Resource Overlay District No. 20 (Haggard Park Heritage Resource District) on 38.8 acres of land located north of 15th Street and west of the Dallas Area Rapid Transit (DART) right-of-way, being situated in the City of Plano, Collin County, Texas, in order to classify the structures in the heritage district as contributing, compatible, or non-contributing; presently zoned Retail (R), Urban Residential (UR), Downtown/Business Government (BG), and Planned Development-179-Downtown/Business Government (PD-179-BG) with Heritage Resource Overlay Nos. 3, 6, 7, 10, 11, 12, 15, 20, 21, 22, 28, 29, and Specific Use Permit No. 134 for Day Care Center; and providing a penalty clause, a repealer clause, a savings clause, a severability clause, a publication clause, and an effective date. Conducted and Adopted
- (4) Public Hearing and adoption of Ordinance No. 2018-6-10 as requested in Zoning Case 2018-007 to amend the Comprehensive Zoning Ordinance of the City, Ordinance No. 2015-5-2, as heretofore amended, so as to amend Heritage Resource Overlay District No. 26 (Downtown Heritage Resource District) on 5.4 acres of land located on the east and west sides of K Avenue, and north and south sides of 15th Street being situated in the City of Plano, Collin County, Texas, in order to classify the structures in the heritage district as contributing, compatible, or non-contributing; presently zoned Downtown/Business Government (BG), with Heritage Resource Overlay Nos. 8, 9, 25, 26, and 31; and providing a penalty clause, a repealer clause, a savings clause, a severability clause, a publication clause, and an effective date. Conducted and Adopted
- (5) Public Hearing and adoption of Ordinance No. 2018-6-11 as requested in Zoning Case 2018-008 to amend Section 1.900 (Design Standards and Specifications) of Article 1 (Legal Framework), Subsection 3.400.3 (Application Procedure and Requirements) of Section 3.400 (Site Plan) of Article 3 (Site Plan Review), Subsection 10.800.4 (Parking Requirements) of Section 10.800 (BG, Business/Government District) of Article 10 (Nonresidential Districts), and Section 11.700 (Heritage Resource Overlay District) of Article 11 (Overlay Districts) of the Comprehensive Zoning Ordinance of the City, Ordinance No. 2015-5-2, as heretofore amended, in order to modify standards and procedures for consistency with the Heritage Preservation Ordinance; and providing a penalty clause, a repealer clause, a savings clause, a severability clause, a publication clause, and an effective date. **Conducted and Adopted**