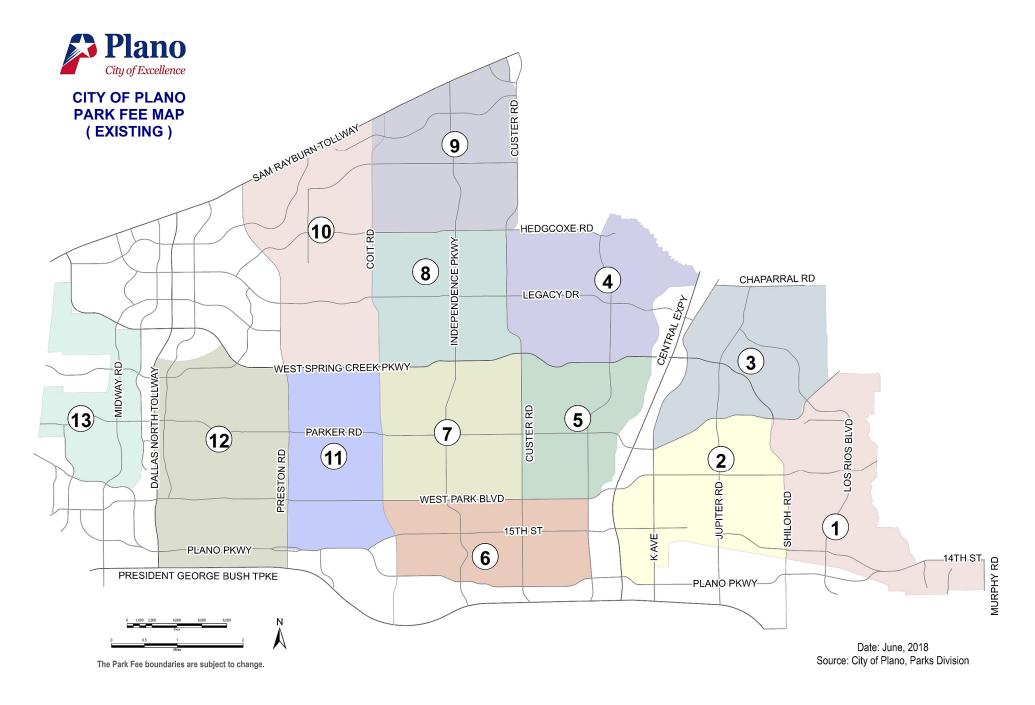

## **Adoption of Ordinances**

- (q) Ordinance No. 2018-6-7: To adopt and enact Supplement Number 124 to the Code of Ordinances for the City of Plano; providing for an amendment to certain sections of the Code; and providing an effective date. Adopted
- (r) Ordinance No. 2018-6-8: To amend Section 16-266 of Article XII, Park and Recreation Fee, Chapter 16, Planning and Development, of the Code of Ordinances of the City of Plano, Texas to repeal and replace the service area boundaries map for park facilities which is Exhibit "A" to Section 16-266; and providing a penalty clause, a repealer clause, a severability clause, a publication clause and an effective date. Adopted