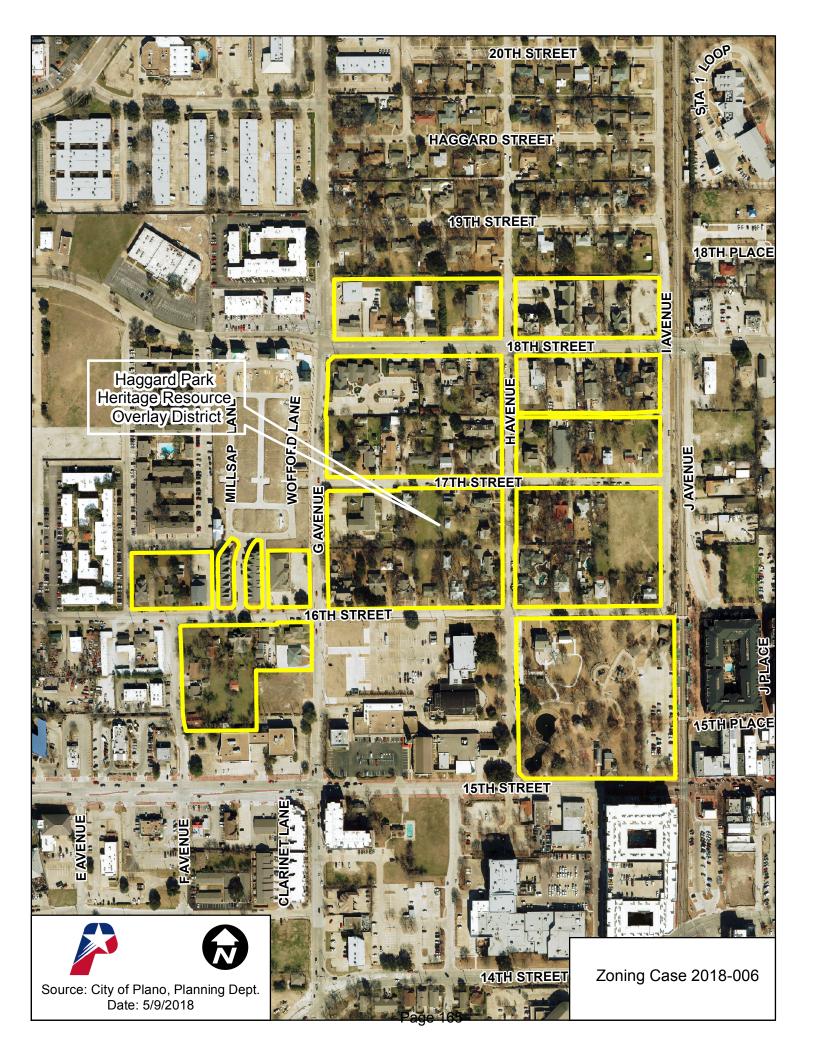

- (3) Public Hearing and adoption of Ordinance No. 2018-6-9 as requested in Zoning Case 2018-006 to amend the Comprehensive Zoning Ordinance of the City, Ordinance No. 2015-5-2, as heretofore amended, so as to amend Heritage Resource Overlay District No. 20 (Haggard Park Heritage Resource District) on 38.8 acres of land located north of 15th Street and west of the Dallas Area Rapid Transit (DART) right-of-way, being situated in the City of Plano, Collin County, Texas, in order to classify the structures in the heritage district as contributing, compatible, or non-contributing; presently zoned Retail (R), Urban Residential (UR), Downtown/Business Government (BG), and Planned Development-179-Downtown/Business Government (PD-179-BG) with Heritage Resource Overlay Nos. 3, 6, 7, 10, 11, 12, 15, 20, 21, 22, 28, 29, and Specific Use Permit No. 134 for Day Care Center; and providing a penalty clause, a repealer clause, a savings clause, a severability clause, a publication clause, and an effective date. Conducted and Adopted
- (4) Public Hearing and adoption of Ordinance No. 2018-6-10 as requested in Zoning Case 2018-007 to amend the Comprehensive Zoning Ordinance of the City, Ordinance No. 2015-5-2, as heretofore amended, so as to amend Heritage Resource Overlay District No. 26 (Downtown Heritage Resource District) on 5.4 acres of land located on the east and west sides of K Avenue, and north and south sides of 15th Street being situated in the City of Plano, Collin County, Texas, in order to classify the structures in the heritage district as contributing, compatible, or non-contributing; presently zoned Downtown/Business Government (BG), with Heritage Resource Overlay Nos. 8, 9, 25, 26, and 31; and providing a penalty clause, a repealer clause, a savings clause, a severability clause, a publication clause, and an effective date. Conducted and Adopted
- (5) Public Hearing and adoption of Ordinance No. 2018-6-11 as requested in Zoning Case 2018-008 to amend Section 1.900 (Design Standards and Specifications) of Article 1 (Legal Framework), Subsection 3.400.3 (Application Procedure and Requirements) of Section 3.400 (Site Plan) of Article 3 (Site Plan Review), Subsection 10.800.4 (Parking Requirements) of Section 10.800 (BG, Business/Government District) of Article 10 (Nonresidential Districts), and Section 11.700 (Heritage Resource Overlay District) of Article 11 (Overlay Districts) of the Comprehensive Zoning Ordinance of the City, Ordinance No. 2015-5-2, as heretofore amended, in order to modify standards and procedures for consistency with the Heritage Preservation Ordinance; and providing a penalty clause, a repealer clause, a savings clause, a severability clause, a publication clause, and an effective date. **Conducted and Adopted**