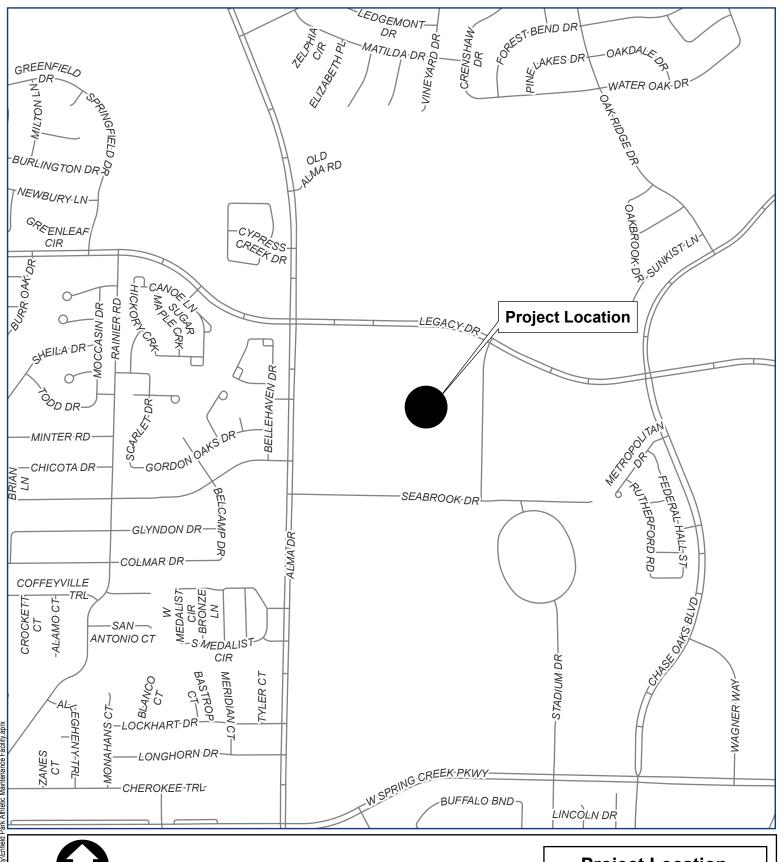

## ATTACHMENTS:

| Description               | Upload Date | Type      |
|---------------------------|-------------|-----------|
| Recommendation Memorandum | 6/14/2018   | Memo      |
| Мар                       | 6/14/2018   | Мар       |
| Bid Recap                 | 6/14/2018   | Bid Recap |

**Date:** June 25, 2018

To: Bruce D. Glasscock, City Manager

Via: B. Caleb Thornhill, P.E., Director of Engineering

**From:** Daniel Prendergast, P.E., Engineering Manager

Subject: Award of Bid 2018-0372-B for Peachtree & Laurel Lane 18-Inch Sanitary Sewer Interceptor

Project No. 6809

The Engineering Department accepted bids on June 7, 2018 for the Peachtree & Laurel Lane 18-Inch Sanitary Sewer Interceptor project. The project includes construction of 2,300 linear feet of a new sanitary sewer interceptor line and manholes along Peachtree Lane and Laurel Lane. The proposed line will add additional capacity to the sewer basin. The project also includes replacement of the sidewalk and three retaining walls along the south side of Laurel Lane.

The lowest responsive and responsible bid was submitted by Wilson Contractor Services, LLC, a Limited Liability Company, in the amount of \$1,577,972.27. There were a total of 14,767 vendors notified of this project. Nine complete bids were received for the project as shown in the attached bid recap.

If this project is not awarded, the existing basin will remain under capacity with the potential for future overflows.